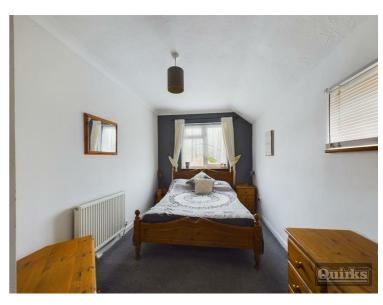

#### Bedroom One

14'10 x 10'2 Two double glazed windows to rear, radiator

## Bedroom Two

14'8 x 7'11 Double glazed window to front, radiator

#### **Bedroom Three**

11 x 9'8 Double glazed window to front, radiator