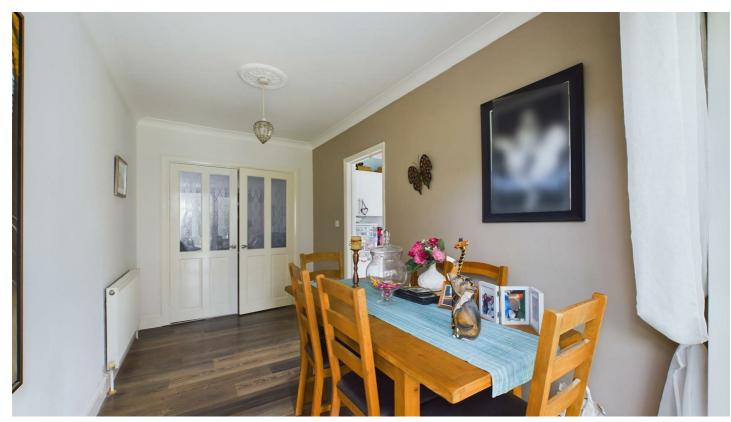

#### **Dining Room**

13'3 x 7'2 Sliding patio doors to Garden Room, further door to kitchen, wood effect laminate floor covering, radiator