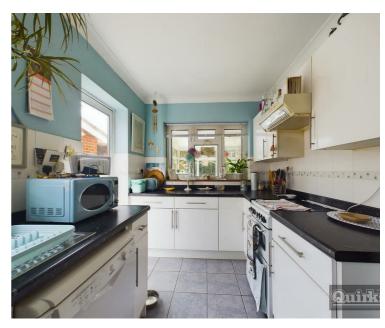

#### Kitchen

#### 13'1 x 7'2

Double glazed door to side, further double glazed window to rear, tiled floor, range of units to ground and eye level incorporating roll edged work surfaces with inset sink and mixer tap, space and plumbing for washing machine and other appliances, wall mounted gas boiler, tiled splash backs