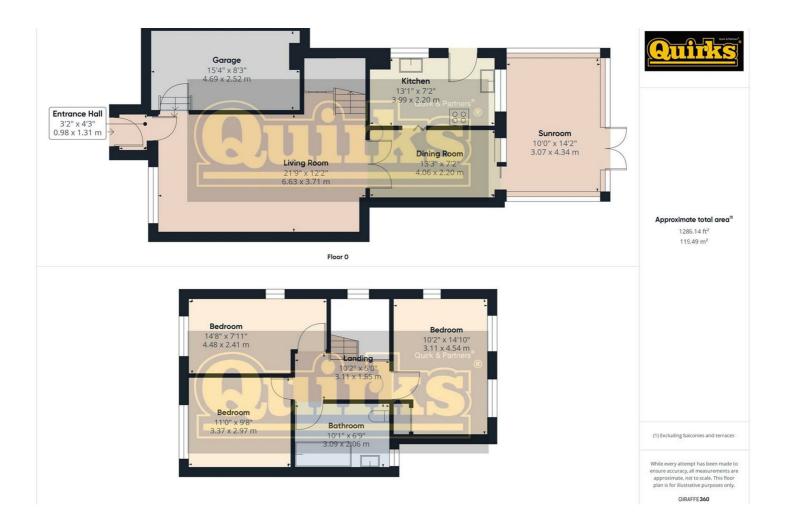

### Entrance Hall

Part double glazed street door to hall, door to accommodation

#### 21'9 x 12'2

Double glazed window to front, double doors to Dining Room, base of stairs to first floor, wood effect laminate floor covering, radiator, further internal door to garage

#### **Dining Room**

13'3 x 7'2 Sliding patio doors to Garden Room, further door to kitchen, wood effect laminate floor covering, radiator

#### Kitchen

#### 13'1 x 7'2

Double glazed door to side, further double glazed window to rear, tiled floor, range of units to ground and eye level incorporating roll edged work surfaces with inset sink and mixer tap, space and plumbing for washing machine and other appliances, wall mounted gas boiler, tiled splash backs

#### Garden Room

#### 14'2 x 10

Double glazed to three aspects, double glazed Velux windows, double glazed French type doors to garden, wood effect laminate floorcovering

#### Bedroom One

14'10 x 10'2 Two double glazed windows to rear, radiator

## Bedroom Two

14'8 x 7'11 Double glazed window to front, radiator

#### **Bedroom Three**

11 x 9'8 Double glazed window to front, radiator

#### Family Bathroom

Double glazed window to rear, tiled floor, part tiled walls, three piece suite comprising, P shaped bath with shower and screen, low flush wc and pedestal wash hand basin, radiator

#### Garage

Electric up and over roller door, power and light, personal door to the house