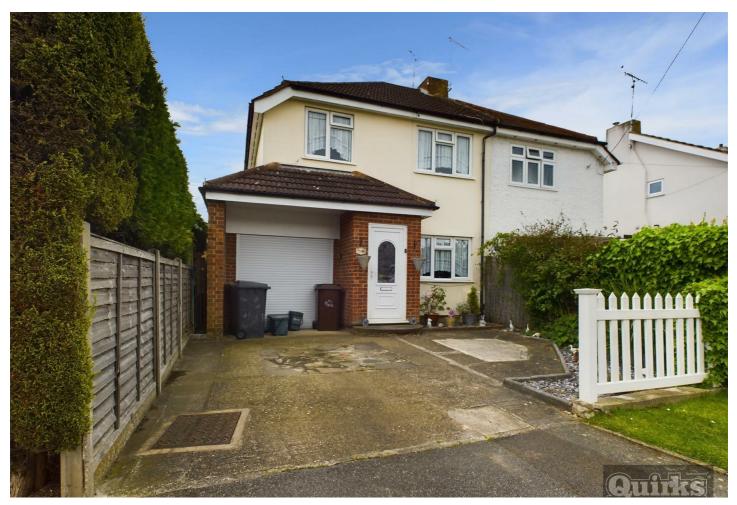

# Egbert Gardens, Wickford

£450,000

- 1934 BUILT SEMI DETACHED HOUSE
- GARAGE
- LARGER GARDEN THAN MOST IN AREA
- SOUTHERLY BACKING PLOT
- DOUBLE GLAZED

- THREE BEDROOMS
- DRIVEWAY
- GARDEN ROOM
- GAS CENTRAL HEATING
- COUNCIL TAX D CHELMSFORD EPC D

wickford@quirkandpartners.co.uk https://quirkandpartners.co.uk/contact, A 1934 built THREE bedroom SEMI detached house with GARAGE and parking located in a popular turning in WICKFORD offering good sized accommodation and a larger than usual GARDEN. This home has a lovely SUN ROOM to take advantage of the SOUTHERLY aspect, as well as good sized bedrooms and potential to extend/convert the garage if extra space is needed. Viewing is advised to understand the quality of accommodation on offer.

#### Garage

Electric up and over roller door, power and light, personal door to the house

#### Front Garden

Hard standing for parking, picket fence, flower beds