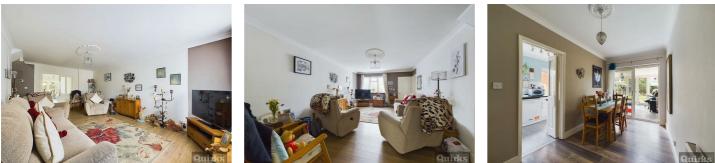

#### Lounge

#### 21'9 x 12'2

Double glazed window to front, double doors to Dining Room, base of stairs to first floor, wood effect laminate floor covering, radiator, further internal door to garage

#### **Dining Room**

13'3 x 7'2 Sliding patio doors to Garden Room, further door to kitchen, wood effect laminate floor covering, radiator

#### 13'1 x 7'2

Double glazed door to side, further double glazed window to rear, tiled floor, range of units to ground and eye level incorporating roll edged work surfaces with inset sink and mixer tap, space and plumbing for washing machine and other appliances, wall mounted gas boiler, tiled splash backs