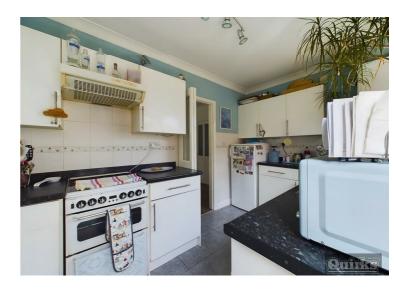

#### Kitchen

#### 13'1 x 7'2

Double glazed door to side, further double glazed window to rear, tiled floor, range of units to ground and eye level incorporating roll edged work surfaces with inset sink and mixer tap, space and plumbing for washing machine and other appliances, wall mounted gas boiler, tiled splash backs