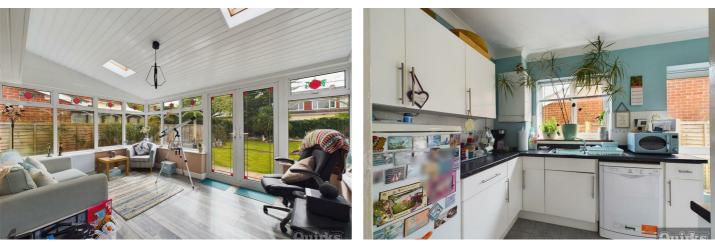

#### Garden Room

#### 14'2 x 10

Double glazed to three aspects, double glazed Velux windows, double glazed French type doors to garden, wood effect laminate floorcovering

#### 13'1 x 7'2

Double glazed door to side, further double glazed window to rear, tiled floor, range of units to ground and eye level incorporating roll edged work surfaces with inset sink and mixer tap, space and plumbing for washing machine and other appliances, wall mounted gas boiler, tiled splash backs