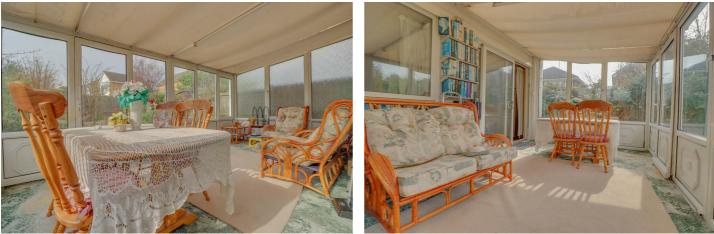

## Conservatory

17'6 x 10 Double glazed windows to 3 sides, polycarbonate roof covering