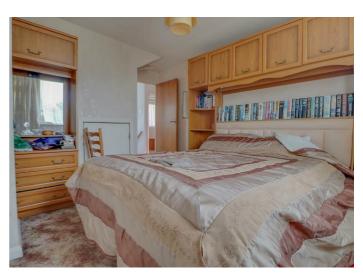

### Bedroom

13'7 x 8'5 Double glazed window to rear

#### Bedroom

13'1 x 9'9 Double glazed window to rear