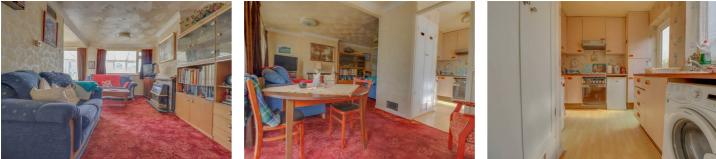

#### Lounge

18 x 16 reducing to 10 Double glazed sliding patio door to CONSERVATORY

### Kitchen

9'9 x 8'4

Double glazed door to garden, window to flank, single sink unit with mixer taps, oven, hob and hood, range of units with spaces for appliances

## Conservatory

17'6 x 10 Double glazed windows to 3 sides, polycarbonate roof covering