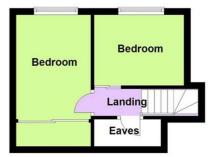

#### Separate wc

Double glazed to side, low flush wc

**Top Floor Landing** 

#### Bedroom

9'8 x 7'7 Double glazed window to rear

Bedroom 8'9 x 7'7 Double glazed window to rear