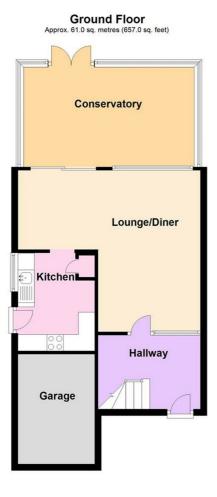

## Entrance Hall

Doors to accommodation, stairs to first floor

#### Lounge

18 x 16 reducing to 10 Double glazed sliding patio door to CONSERVATORY

### Kitchen

9'9 x 8'4

Double glazed door to garden, window to flank, single sink unit with mixer taps, oven, hob and hood, range of units with spaces for appliances

## Conservatory

17'6 x 10 Double glazed windows to 3 sides, polycarbonate roof covering

#### Front Garden

Driveway leading to integral garage

## Rear Garden

Of a WESTERLEY aspect fenced and with side access