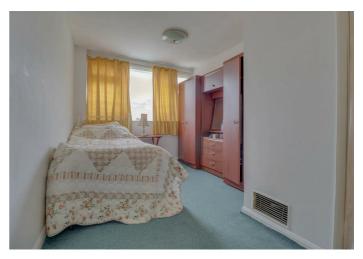

## Bedroom

7'8 x 7'1 Double glazed window to front

#### Bedroom

9'8 x 7'7 Double glazed window to rear

Bedroom 8'9 x 7'7 Double glazed window to rear