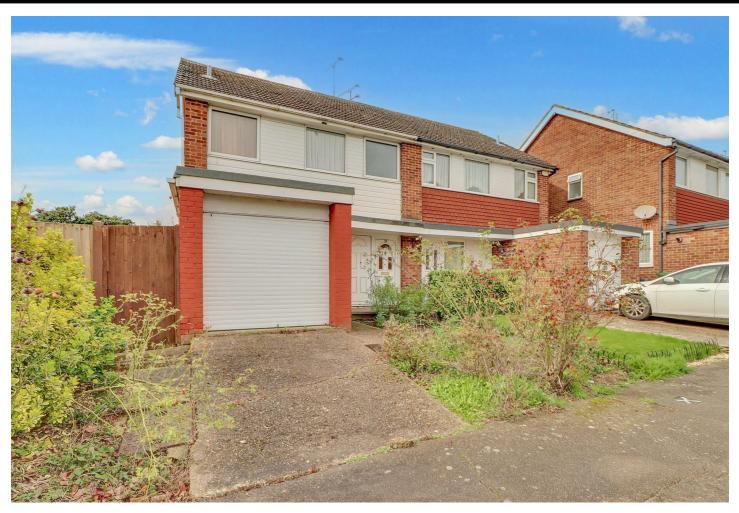

# Trinder Way, Wickford

£380,000

- EXTENDED FIVE BEDROOM SEMI DETACHED HOUSE
- CONSERVATORY
- POPULAR CUL DE SAC
- OFF STREET PARKING
- COUNCIL TAX D BASILDON

- REQUIRES MODERNISATION
- GARAGE
- NO ONWARD CHAIN
- WESTERLEY ASPECT REAR GARDEN
- EPC D

wickford@quirkandpartners.co.uk https://quirkandpartners.co.uk/contac A FIVE BEDROOM SEMI detached House, located in a popular cul de sac in WICKFORD requiring general modernisation. Over THREE FLOORS and with CONSERVATORY to rear there is also NO ONWARD CHAIN, GARAGE as well as a WESTERLEY facing garden as we are instructed on a corporate basis by a probate company. Keys are held for an immediate viewing.

#### Front Garden

Driveway leading to integral garage

## Rear Garden

Of a WESTERLEY aspect fenced and with side access