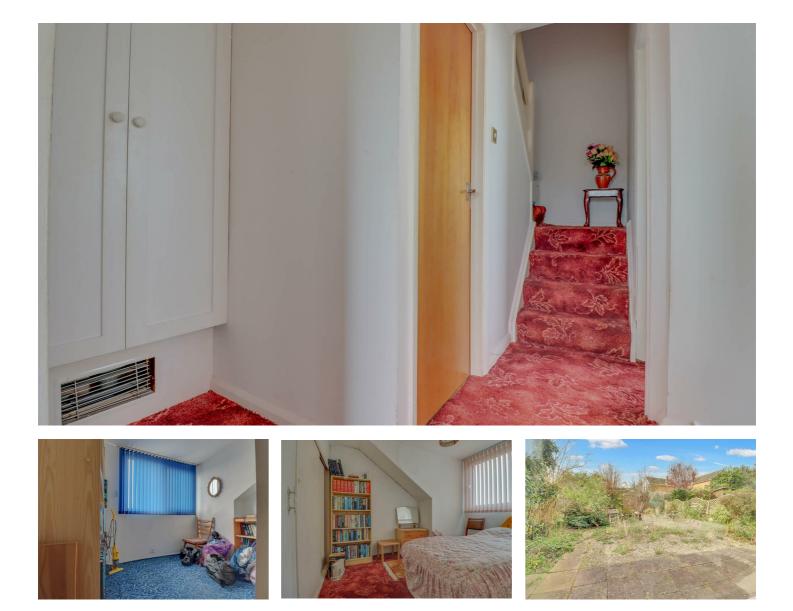

## Entrance Hall

Doors to accommodation, stairs to first floor

#### First Floor Landing

Doors to accommodation, stairs to second floor

### Bedroom

13'7 x 8'5 Double glazed window to rear

#### Bedroom

13'1 x 9'9 Double glazed window to rear

## Rear Garden

Of a WESTERLEY aspect fenced and with side access