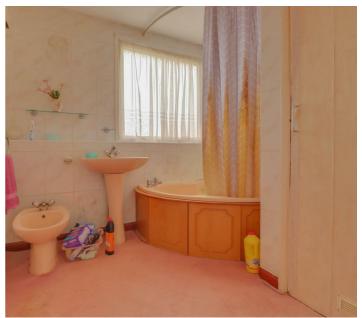

#### Bathroom

Double glazed window suite comprising corner

bath, pedestal wash hand basin, bidet, low flush wc

#### Separate wc

Double glazed to side, low flush wc

**Top Floor Landing** 