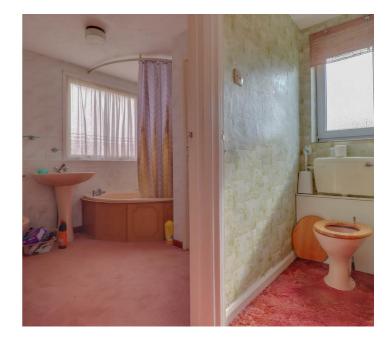

#### Bathroom

Double glazed window suite comprising corner

bath, pedestal wash hand basin, bidet, low flush wc

#### Separate wc

Double glazed to side, low flush wc

**Top Floor Landing** 