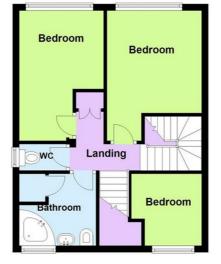

#### First Floor Landing

Doors to accommodation, stairs to second floor

### Bedroom

13'7 x 8'5 Double glazed window to rear

#### Bedroom

13'1 x 9'9 Double glazed window to rear

## Bedroom

7'8 x 7'1 Double glazed window to front

#### Bathroom

Double glazed window suite comprising corner

bath, pedestal wash hand basin, bidet, low flush wc

#### Separate wc

Double glazed to side, low flush wc

**Top Floor Landing** 