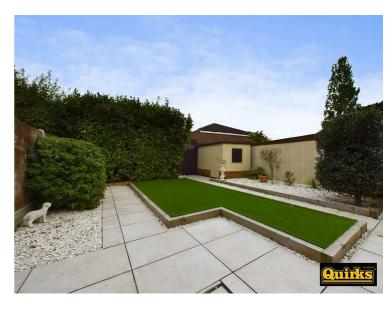

#### **REAR GARDEN**

Paved patio, raised astro turf lawn, flower and shrub borders, outside light and tap, shed