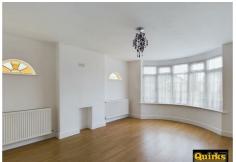

#### **LOUNGE**

#### 14'9 x 11'9

Double glazed window in bay to front, wood effect laminate floorcovering, two feature stained glass windows to flank, smooth ceiling, radiator