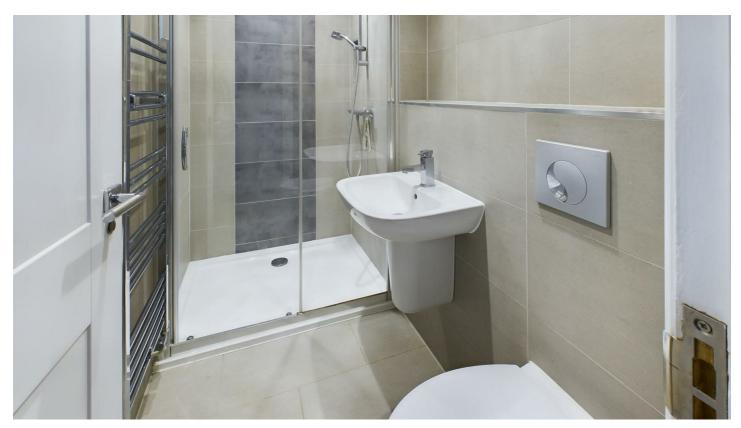

#### **SHOWEROOM**

Shower cubicle, low flush wc with concealed cystern, wall mounted wash hand basin, tiled floor an walls, extractor, heated towel rail