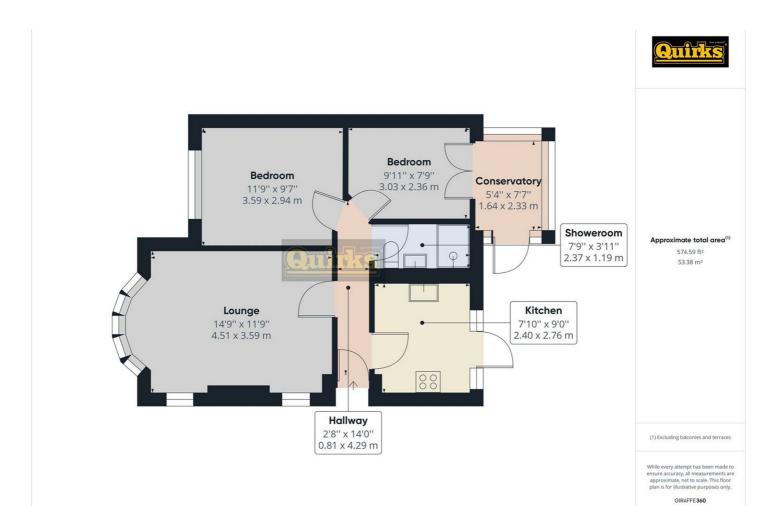

#### **ENTRANCE HALL**

Side entrance via part double glazed street door to Hallway. Wood effect laminate floorcovering, doors to accommodation, access to loft, radiator, smooth ceiling with inset downlighters

#### **LOUNGE**

#### 14'9 x 11'9

Double glazed window in bay to front, wood effect laminate floorcovering, two feature stained glass windows to flank, smooth ceiling, radiator

#### **SHOWEROOM**

Shower cubicle, low flush wc with concealed cystern, wall mounted wash hand basin, tiled floor an walls, extractor, heated towel rail

#### **KITCHEN**

#### 9'0 x 7'10

Part double glazed window and door to garden, modern units to ground and eye level, complimentary roll edged worksurfaces with inset sink, built in oven and hob with cooker hood over, oven below, integrated fridge freezer and washing machine, smooth ceiling with inset spotlights

#### **CONSERVATORY**

#### 7'7 x 5'4

Double glazed window and french doors to garden, polycarbonate roof covering, wood effect laminate foorcovering

#### BEDROOM

#### 11'9 x 9'7

Double glazed window to front, wood effect laminate floorcovering, radiator and fitted wardrobes and overbed unit, smooth ceiling

#### **BEDROOM**

#### 9'11 x 7'9

Double glazed french doors to conservatory, wood effect laminate floorcovering, smooth ceiling, radiator