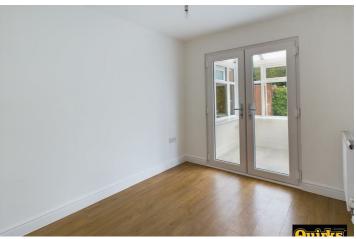

#### **BEDROOM**

#### 9'11 x 7'9

Double glazed french doors to conservatory, wood effect laminate floorcovering, smooth ceiling, radiator