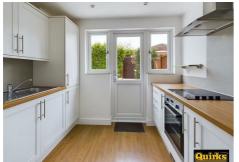

#### **KITCHEN**

#### 9'0 x 7'10

Part double glazed window and door to garden, modern units to ground and eye level, complimentary roll edged worksurfaces with inset sink, built in oven and hob with cooker hood over, oven below, integrated fridge freezer and washing machine, smooth ceiling with inset spotlights