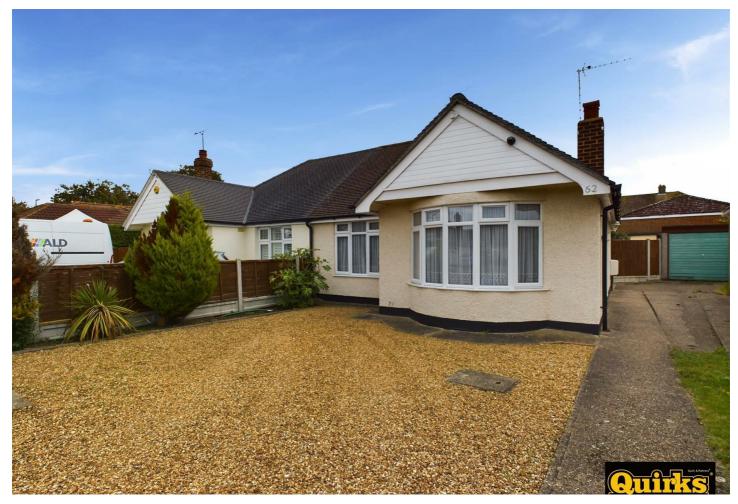

## Lucerne Walk, Wickford

### £340,000

- TWO BEDROOMS
- OFF ROAD PARKING
- LOW MAINTENANCE GARDEN
- CLOSE TO SHOPS AND BUSSES
- COUNCIL TAX BAND C

- MODERN KITCHEN WITH APPLIANCES
- CONSERVATORY
- CUL DE SAC LOCATION
- DOUBLE GLAZED AND CENTRALLY HEATED
- EPC D

a TWO BEDROOM semi detached BUNGALOW located in a very popular CUL DE SAC in SHOTGATE. This property is located close to LOCAL SHOPS, DOCTORS AND BUS STOPS. It has been maintained and improved by the current sellers and has the benefit of a FULLY FITTED KITCHEN WITH INTEGRAL APPLIANCES as well as a CONSERVATORY. There is also OFF ROAD PARKING and the property is available with NO CHAIN. keys are held for an immediate viewing.

#### FRONT GARDEN

Laid to shingle as off road parking, side pedestrian access, and retaining wall to front