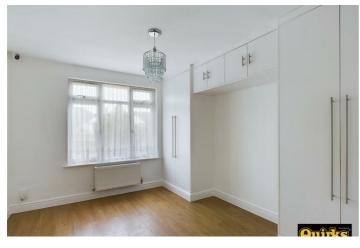

#### BEDROOM

#### 11'9 x 9'7

Double glazed window to front, wood effect laminate floorcovering, radiator and fitted wardrobes and overbed unit, smooth ceiling