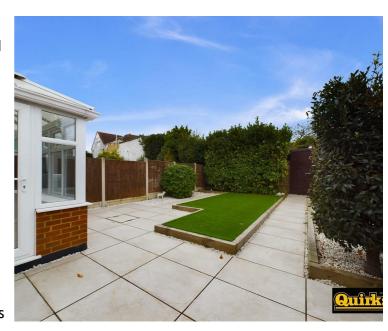

#### **REAR GARDEN**

Paved patio, raised astro turf lawn, flower and shrub borders, outside light and tap, shed