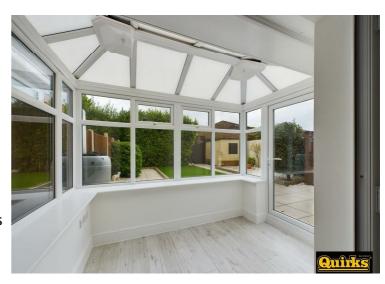

#### **CONSERVATORY**

#### 7'7 x 5'4

Double glazed window and french doors to garden, polycarbonate roof covering, wood effect laminate foorcovering