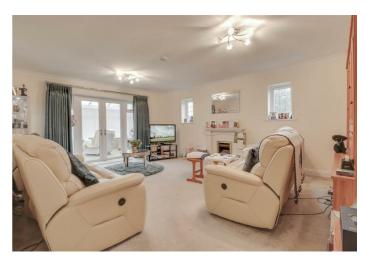

#### LOUNGE

18'10 x 14'8
Two double glazed
windows to side.
Fireplace. Double glazed
French doors and double
glazed panelling to: