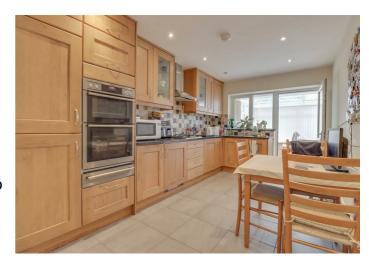

### KITCHEN/BREAKFAST ROOM

15'8 x 9'

Double glazed window to rear. Range of base and wall mounted units providing drawer and cupboard space with work top surface extending to incorporate inset sink unit with cupboard beneath. Integrated fridge freezer, dishwasher and washing machine (appliances untested). Built in oven, hob and extractor fan above (all untested). Tiling to floor and surround. Double glazed door to: