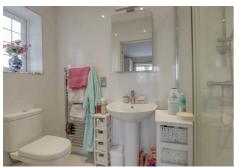

#### **EN-SUITE SHOWER ROOM**

Double glazed opaque window to side. Suite comprising of low level WC, pedestal wash hand basin and shower cubicle. Tiling to floor and surround. Extractor fan (untested). Radiator/rail (untested). Shaver point (untested).

#### **BATHROOM**

Double glazed opaque window to front. Four

piece suite comprising of low level WC, pedestal wash hand basin, panel enclosed bath unit and shower cubicle. Extensive tiling to floor and walls.