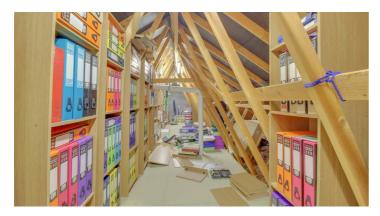

#### **ENTRANCE HALL**

Access to loft which we understand is boarded with power and light connected (untested) and ladder. Underfloor heating (untested). Built in double cupboard housing boiler (untested).