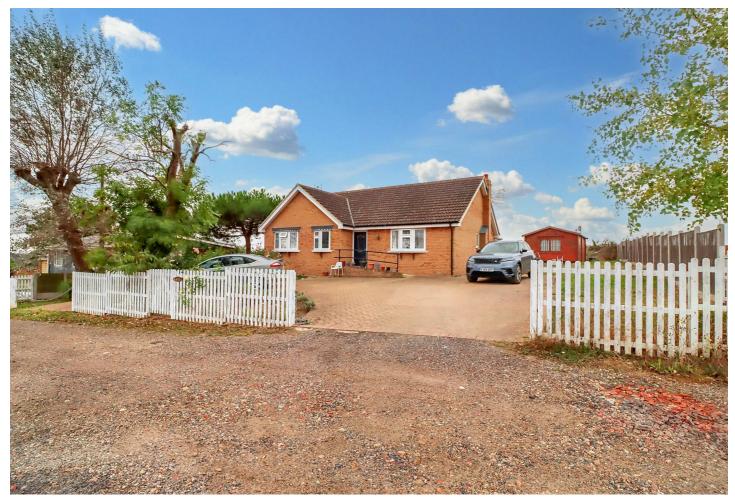

# Ramsden View Road, Wickford

MODERN AND SPACIOUS 3 BED DETACHED BUNGALOW RURAL POSITION WITH FIELDS TO REAR AND THIRD OF AN ACRE PLOT. Situated in a rural position on the outskirts of Wickford on a plot approaching a third of an acre is this spacious detached bungalow built approx. 10 years ago. With fields to rear and elevated views of the surrounding countryside and towns the property provides spacious accommodation including 3 double bedrooms including En-suite to Master, Lounge 18'10 x 14'8, 15'8 Kitchen /Breakfast Room and 23' Dining/conservatory. With generous gardens, under floor heating, double glazed windows and in/out driveway to front an early inspection is recommended.

## IN OUT DRIVEWAY TO FRONT

The property benefits from in out driveway to front providing ample off street parking.