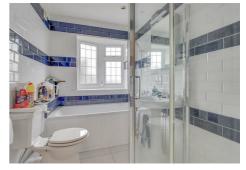

#### **BATHROOM**

Double glazed opaque window to front. Four

piece suite comprising of low level WC, pedestal wash hand basin, panel enclosed bath unit and shower cubicle. Extensive tiling to floor and walls.