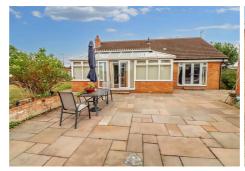

MODERN AND SPACIOUS 3 BED DETACHED BUNGALOW RURAL POSITION WITH FIELDS TO REAR AND THIRD OF AN ACRE PLOT. Situated in a rural position on the outskirts of Wickford on a plot approaching a third of an acre is this spacious detached bungalow built approx. 10 years ago. With fields to rear and elevated views of the surrounding countryside and towns the property provides spacious accommodation including 3 double bedrooms including En-suite to Master, Lounge 18'10 x 14'8, 15'8 Kitchen /Breakfast Room and 23' Dining/conservatory. With generous gardens, under floor heating, double glazed windows and in/out driveway to front an early inspection is recommended.

#### LOUNGE

18'10 x 14'8
Two double glazed
windows to side.
Fireplace. Double glazed
French doors and double
glazed panelling to:

### CONSERVATORY/DINING

23' x 9'4

Double glazed windows to sides and rear. Double glazed French doors to rear garden.

## IN OUT DRIVEWAY TO FRONT

The property benefits from in out driveway to front providing ample off street parking.