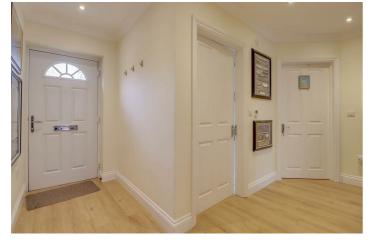

#### **ENTRANCE HALL**

Access to loft which we understand is boarded with power and light connected (untested) and ladder. Underfloor heating (untested). Built in double cupboard housing boiler (untested).