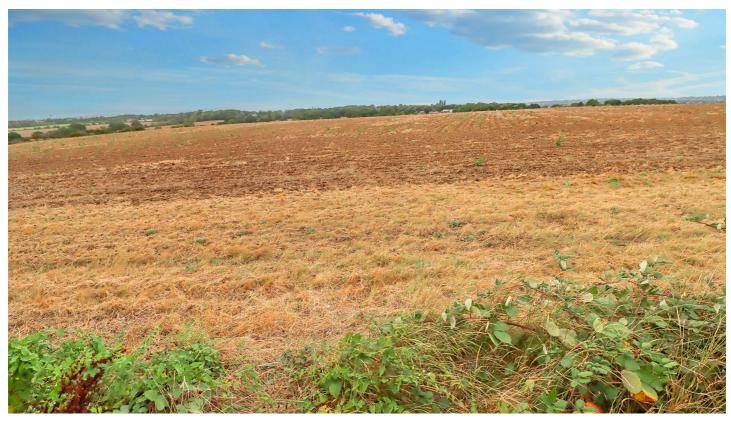

MODERN AND SPACIOUS 3 BED DETACHED BUNGALOW RURAL POSITION WITH FIELDS TO REAR AND THIRD OF AN ACRE PLOT. Situated in a rural position on the outskirts of Wickford on a plot approaching a third of an acre is this spacious detached bungalow built approx. 10 years ago. With fields to rear and elevated views of the surrounding countryside and towns the property provides spacious accommodation including 3 double bedrooms including En-suite to Master, Lounge 18'10 x 14'8, 15'8 Kitchen /Breakfast Room and 23' Dining/conservatory. With generous gardens, under floor heating, double glazed windows and in/out driveway to front an early inspection is recommended.

### **REAR GARDEN**

approx 1/3 of an acre Views backing farmland to rear. Access to both sides of property. Cabin and storage shed.