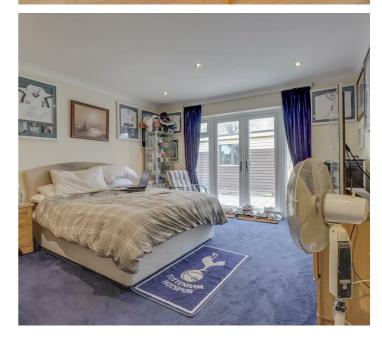

#### **BEDROOM**

15'4 x 12'8

Double glazed French doors and double glazed panelling to rear garden.