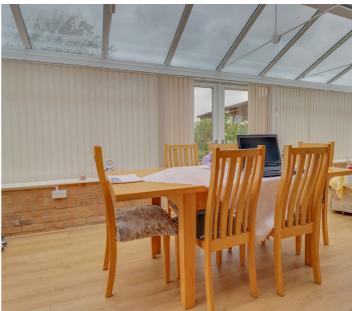

### CONSERVATORY/DINING

23' x 9'4

Double glazed windows to sides and rear. Double glazed French doors to rear garden.