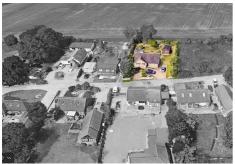

MODERN AND SPACIOUS 3 BED DETACHED BUNGALOW RURAL POSITION WITH FIELDS TO REAR AND THIRD OF AN ACRE PLOT. Situated in a rural position on the outskirts of Wickford on a plot approaching a third of an acre is this spacious detached bungalow built approx. 10 years ago. With fields to rear and elevated views of the surrounding countryside and towns the property provides spacious accommodation including 3 double bedrooms including En-suite to Master, Lounge 18'10 x 14'8, 15'8 Kitchen /Breakfast Room and 23' Dining/conservatory. With generous gardens, under floor heating, double glazed windows and in/out driveway to front an early inspection is recommended.

### **REAR GARDEN**

approx 1/3 of an acre Views backing farmland to rear. Access to both sides of property. Cabin and storage shed.