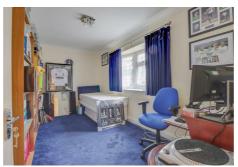

#### **BEDROOM**

14'8 x 8'2

Double glazed half bay window to front. Coved ceiling.

#### **BEDROOM**

13' x 11'4

Double glazed half bay window to front. Coved cieling.