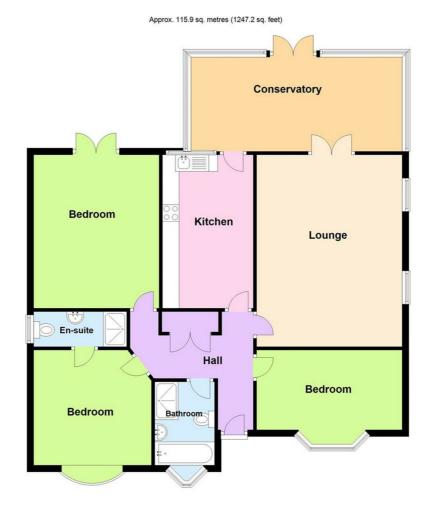

# Asking Price £650,000

- Lounge 18'10 x 14'8
- Conservatory/Dining 23' x 9'4
- En-suite Shower Room & Bathroom
- In Out Driveway to Front

- Kitchen/Breakfast Room 15'8 x 9'
- 3 Bedrooms
- 1/3 of Acre Plot
- Previous Planning for Garage

#### **ENTRANCE HALL**

Access to loft which we understand is boarded with power and light connected (untested) and ladder. Underfloor heating (untested). Built in double cupboard housing boiler (untested).

#### **BEDROOM**

14'8 x 8'2

Double glazed half bay window to front. Coved ceiling.

#### **BEDROOM**

13' x 11'4

Double glazed half bay window to front. Coved cieling.

#### **EN-SUITE SHOWER ROOM**

Double glazed opaque window to side. Suite comprising of low level WC, pedestal wash hand basin and shower cubicle. Tiling to floor and surround. Extractor fan (untested). Radiator/rail (untested). Shaver point (untested).

#### **BEDROOM**

15'4 x 12'8

Double glazed French doors and double glazed panelling to rear garden.

#### **BATHROOM**

Double glazed opaque window to front. Four

piece suite comprising of low level WC, pedestal wash hand basin, panel enclosed bath unit and shower cubicle. Extensive tiling to floor and walls.

#### LOUNGE

18'10 x 14'8
Two double glazed
windows to side.
Fireplace. Double glazed
French doors and double
glazed panelling to:

### KITCHEN/BREAKFAST ROOM

15'8 x 9'

Double glazed window to rear. Range of base and wall mounted units providing drawer and cupboard space with work top surface extending to incorporate inset sink unit with cupboard beneath. Integrated fridge freezer, dishwasher and washing machine (appliances untested). Built in oven, hob and extractor fan above (all untested). Tiling to floor and surround. Double glazed door to:

### CONSERVATORY/DINING

23' x 9'4

Double glazed windows to sides and rear. Double glazed French doors to rear garden.