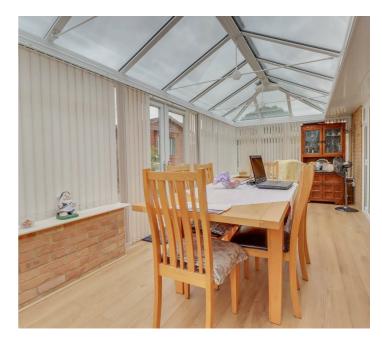

### CONSERVATORY/DINING

23' x 9'4

Double glazed windows to sides and rear. Double glazed French doors to rear garden.