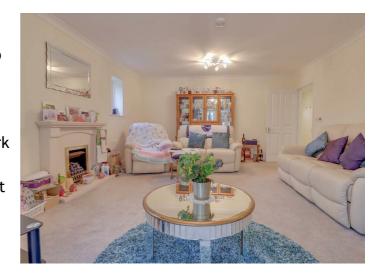

#### LOUNGE

18'10 x 14'8
Two double glazed
windows to side.
Fireplace. Double glazed
French doors and double
glazed panelling to: