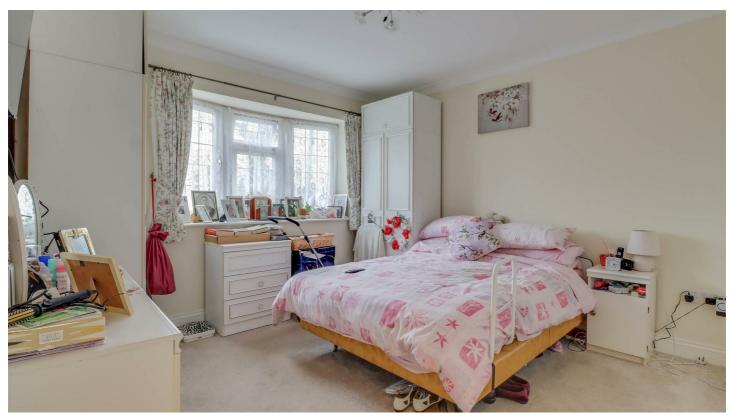

#### **BEDROOM**

14'8 x 8'2

Double glazed half bay window to front. Coved ceiling.

#### **BEDROOM**

13' x 11'4

Double glazed half bay window to front. Coved cieling.