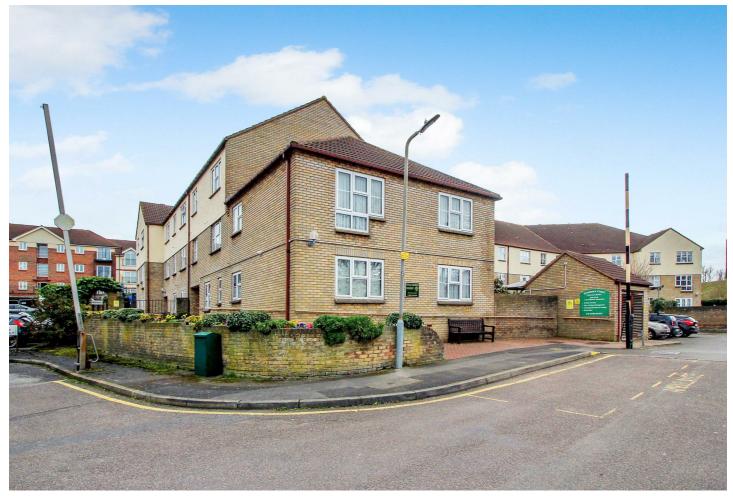

# Stilemans, Wickford

# £220,000

- Entrance Hall
- Kitchen 8'1 x 6'6
- Shower Room
- Parking & Visitors Parking
- Epc C

- Lounge 16'5 x 10'3
- Bedroom 13' x 9'
- Communal Gardens
- No Onward Chain
- Council Tax A

GUIDE PRICE £220,000 to £230,000 - A SECOND FLOOR RETIREMENT APARTMENT located in the centre of WICKFORD being offered for sale with NO ONWARD CHAIN. The property is DOUBLE GLAZED and has a REFITTED SHOWEROOM and MODERN KITCHEN. The development has PARKING as well as communal area's so you can mingle with other like minded residents if you wish and join in with some of the organised activities whilst having your own apartment and privacy. Keys are held for immediate viewings

### Exterior

Communal gardens for the use of the residents and communal parking area's