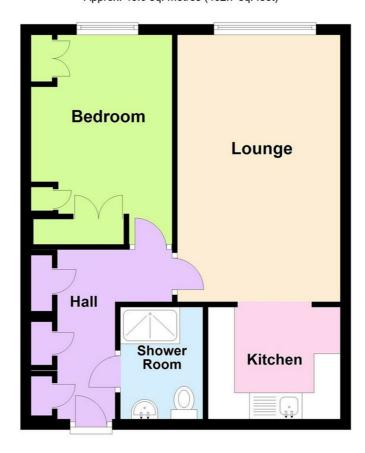

# **Entrance Hall**

Wall mounted security telephone entry intercom, heater, access to accommodation further doors to airing cupboard and two storage cupboards and loft

# Showeroom

Fully tiled walls, extraction, suite in white comprising low flush wc and wash hand basin inset to vanity unit, double width shower cubicle with shower and glazed screen

# Bedroom

# 13 x 9

Double glazed window to flank offering views of the gardens, heater, textured ceiling with coved surround, fitted wardrobes and over bed unit and fitted drawers

# Lounge

16'5 x 10'3

Double glazed window to flank overlooking garden, open aspect to kitchen, heater, textured ceiling with coved surround

# Kitchen

8'1 x 6'8

Range of wood effect units to ground and eye level incorporating complimentary roll edged worksurfaces, sink unit with mixer taps, space for fridge/freezer, cooker space with cooker hood over, textured ceiling with coved surround

# LEASE DETAILS

LEASE 99 YEARS FROM 01/04/1988 GROUND RENT £280.00 PER ANNUM SERVICE CHARGE £1732.80 AN INTERVIEW WILL BE REQUIRED WITH THE ESTATE MANAGER

EPC Rating: c

Approx. 43.0 sq. metres (462.7 sq. feet)