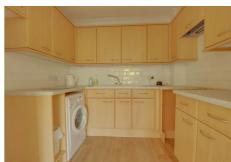

# Kitchen

8'1 x 6'8

Range of wood effect units to ground and eye level incorporating complimentary roll edged worksurfaces, sink unit with mixer taps, space for fridge/freezer, cooker space with cooker hood over, textured ceiling with coved surround