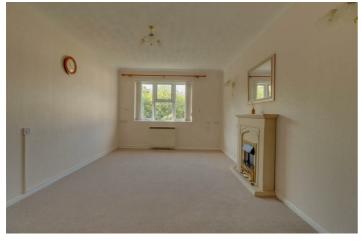

# Lounge

16'5 x 10'3

Double glazed window to flank overlooking garden, open aspect to kitchen, heater, textured ceiling with coved surround