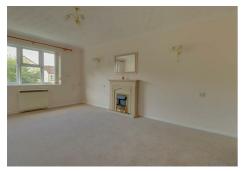

# Lounge

16'5 x 10'3

Double glazed window to flank overlooking garden, open aspect to kitchen, heater, textured ceiling with coved surround