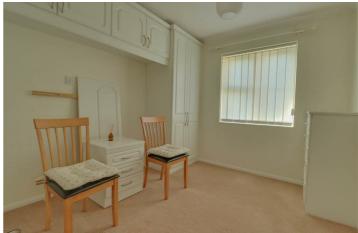

# Bedroom

# 13 x 9

Double glazed window to flank offering views of the gardens, heater, textured ceiling with coved surround, fitted wardrobes and over bed unit and fitted drawers