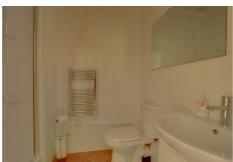

# Showeroom

Fully tiled walls, extraction, suite in white comprising low flush wc and wash hand basin inset to vanity unit, double width shower cubicle with shower and glazed screen