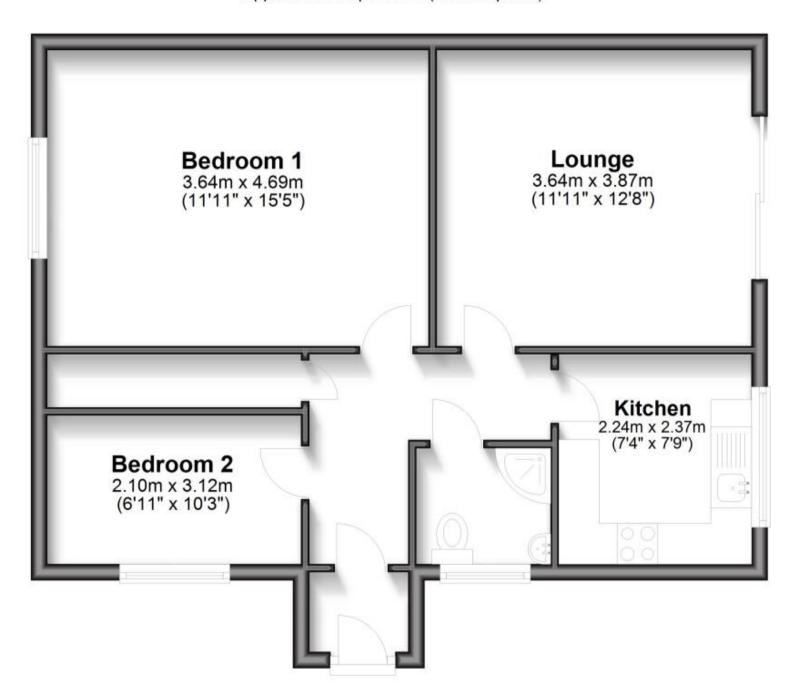

## Accommodation

**Entrance Halway** 

**Lounge** 3.87m x 3.64m

**Kitchen** 2.24m x 3.12m

**Bedroom 1** 4.69m x 3.64m

Bedroom 2 3.16m x 2.10m

**Shower Room** 1.79m x 1.71m

Private Garden

## **Ground Floor**

Approx. 56.1 sq. metres (603.6 sq. feet)

Total area: approx. 56.1 sq. metres (603.6 sq. feet)