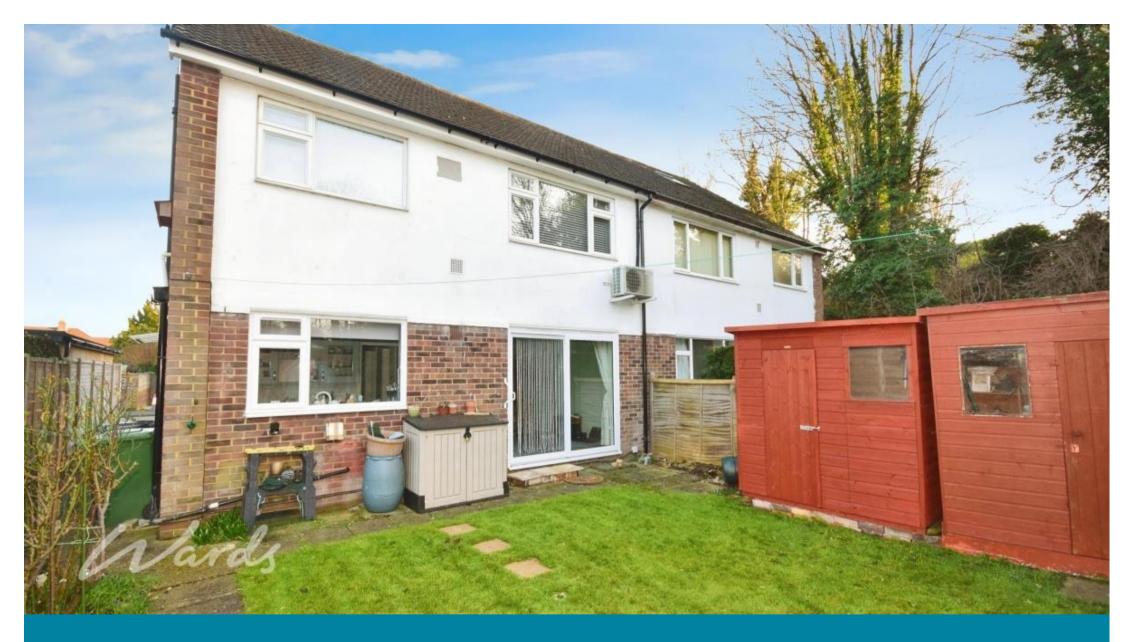

## **Main Features**

Ground floor maisonette

Two double bedrooms

Spacious lounge

Private garden

Ample storage space

**Excellent transport links nearby** 

Deposit required is £1,673.08
Dartford District - Council Tax Band Tax Band B

## **Ground Floor**

Approx. 56.1 sq. metres (603.6 sq. feet)

Total area: approx. 56.1 sq. metres (603.6 sq. feet)