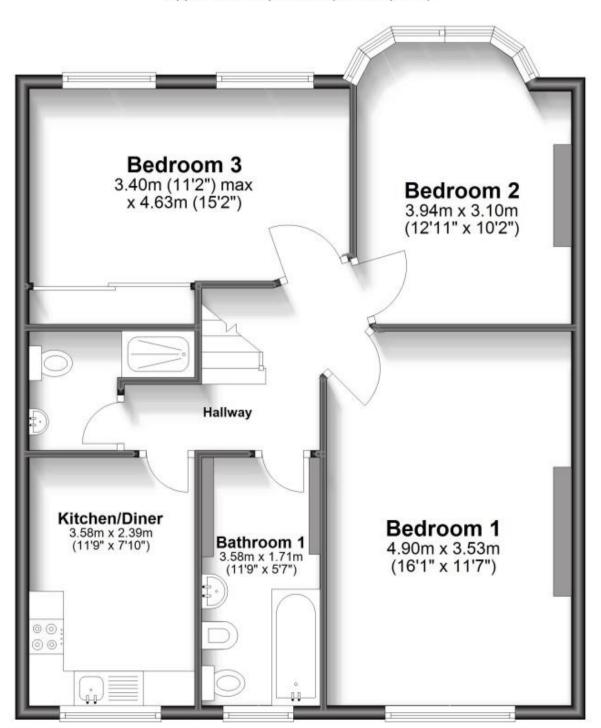

## Accommodation

**Bedroom** 3.40m x 4.63m

Shared Kitchen/Diner  $3.58m \times 2.39m$ 

Shared Bathroom 3.58m x 1.71m

**Shared Shower Room** 

## **Ground Floor**

Approx. 69.1 sq. metres (743.9 sq. feet)