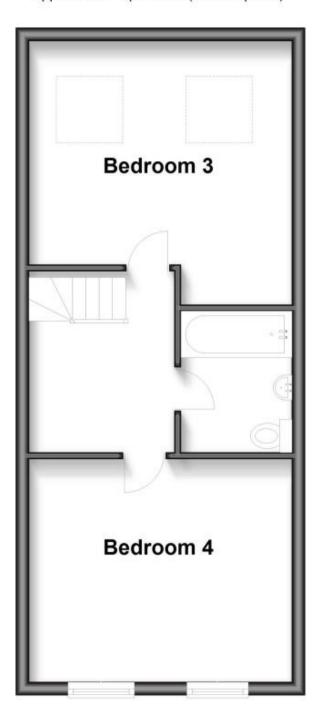

**Bedroom 3** 3.96m x 3.36m

Bedroom 4 3.96m x 3.43m

**Bathroom** 2.14m x 1.75m

Renting a property is a big commitment and we recommend that you visit the local authority website and these websites which offer helpful information and advice about letting

## **Second Floor**

Approx. 37.7 sq. metres (405.7 sq. feet)