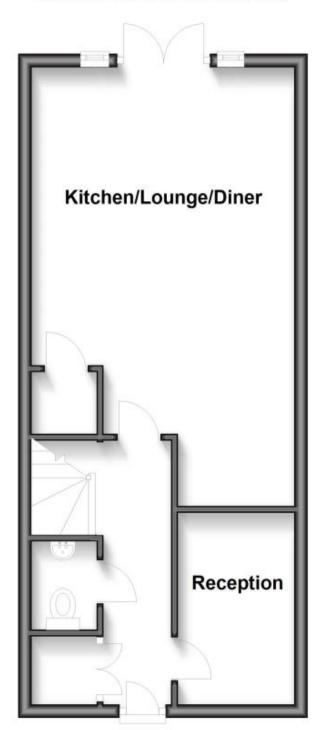

## Accommodation

**Entrance Hall** 

Kitchen/Lounge/Diner 6.61m x 3.96m

Reception Room 2.91m x 1.91m

WC 1.61m x 0.83m

**Bedroom 1** 3.96m x 3.08m

En-Suite Shower Room 2.15m x 1.62

**Bedroom 2** 3.96m x 3.70m

**Ground Floor** 

Approx. 38.5 sq. metres (414.3 sq. feet)

**First Floor** 

Approx. 37.1 sq. metres (399.2 sq. feet)