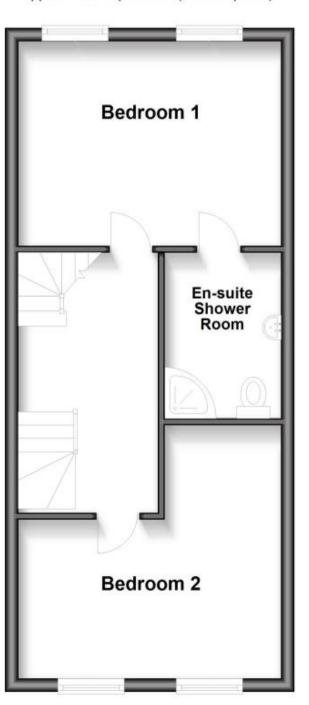

## Accommodation

**Entrance Hall** 

Kitchen/Lounge/Diner 6.61m x 3.96m

Reception Room 2.91m x 1.91m

WC 1.61m x 0.83m

**Bedroom 1** 3.96m x 3.08m

En-Suite Shower Room 2.15m x 1.62

**Bedroom 2** 3.96m x 3.70m

**Ground Floor** 

Approx. 38.5 sq. metres (414.3 sq. feet)

**First Floor** 

Approx. 37.1 sq. metres (399.2 sq. feet)