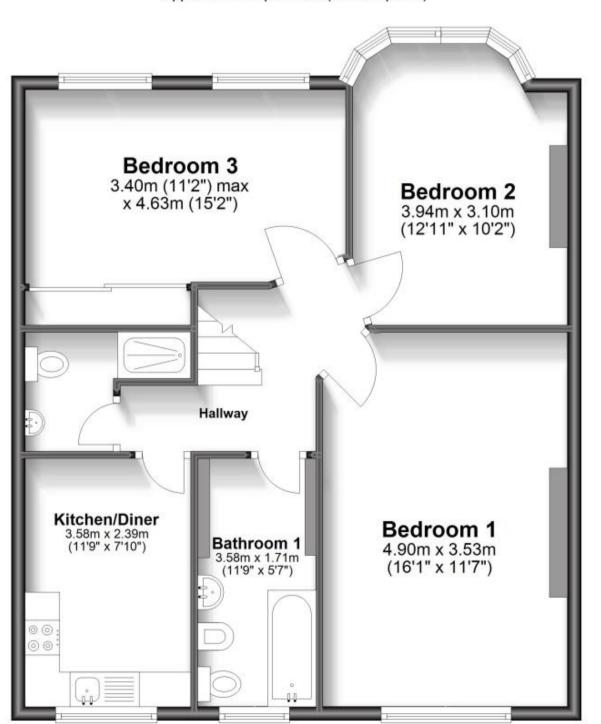

## Accommodation

**Bedroom** 4.90m x 3.53m

Shared Kitchen/Diner  $3.58m \times 2.39m$ 

Shared Bathroom 3.58m x 1.71m

Shared Shower Room

## **Ground Floor**

Approx. 69.1 sq. metres (743.9 sq. feet)