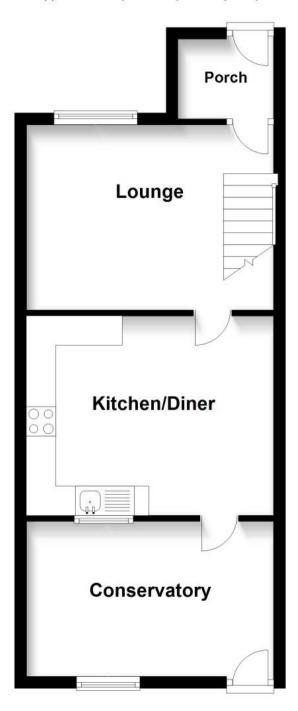

## Accommodation

Porch

Lounge

Kitchen/Diner 3.39m x 4.20m

Conservatory 2.63m x 4.11m

**Bedroom 1** 2.49m x 4.21m

Bedroom 2 3.60m x 2.32m

**Bedroom 3** 2.60m x 1.80m

## Call Dartford 01322 311291 ■ wardsofkent.co.uk

**Ground Floor** 

Approx. 39.3 sq. metres (423.2 sq. feet)

**First Floor** 

Approx. 37.1 sq. metres (399.5 sq. feet)

Total area: approx. 76.4 sq. metres (822.8 sq. feet)