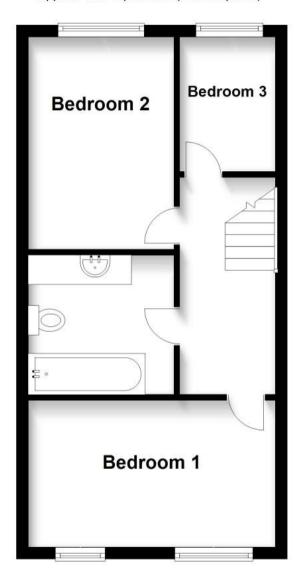

## Accommodation

Porch

Lounge

Kitchen/Diner 3.39m x 4.20m

Conservatory 2.63m x 4.11m

**Bedroom 1** 2.49m x 4.21m

Bedroom 2 3.60m x 2.32m

**Bedroom 3** 2.60m x 1.80m

**Bathroom** 2.37m x 2.36m

## Call Dartford 01322 311291 ■ wardsofkent.co.uk

**Ground Floor** 

Approx. 39.3 sq. metres (423.2 sq. feet)

**First Floor** 

Approx. 37.1 sq. metres (399.5 sq. feet)

Total area: approx. 76.4 sq. metres (822.8 sq. feet)