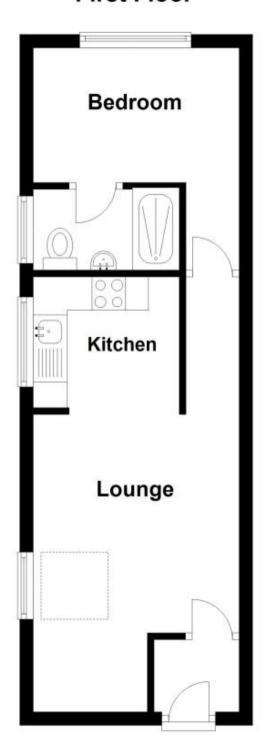

## Accommodation

**Lounge** 3.52m x 3.07m **Kitchen** 1.95m x 2.35m **Bedroom** 2.66m x 3.31m

**Bathroom** 

## First Floor