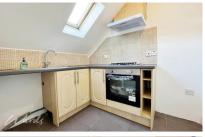

## **Main Features**

- First floor flat
- Brand new kitchen
- Double bedroom
- Modern bathroom
- Spacious lounge
- Ideally located for commuters

Deposit required is £1,038.46 Gravesham District - Council Tax Band Tax Band A

## Accommodation

**Lounge** 3.52m x 3.07m **Kitchen** 1.95m x 2.35m **Bedroom** 2.66m x 3.31m

**Bathroom** 