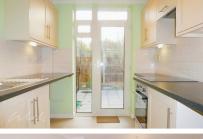

## **Accommodation**

Hallway

Lounge/Diner 7.43m x 3.03m

**Kitchen** 2.98m x 2.28m

**Bedroom 1** 4.00m x 3.05m

**Bedroom 2** 2.75m x 2.36m

**Bedroom 3** 4.37m x 2.00m

**Bedroom 4** 1.88m x 2.88m