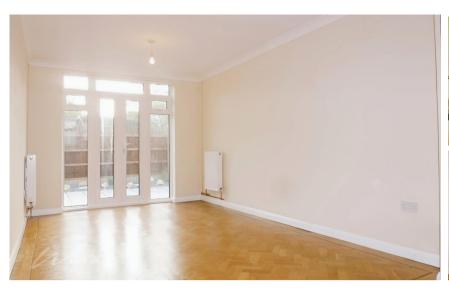

## **Accommodation**

Hallway

Lounge/Diner 7.43m x 3.03m

**Kitchen** 2.98m x 2.28m

**Bedroom 1** 4.00m x 3.05m

**Bedroom 2** 2.75m x 2.36m

**Bedroom 3** 4.37m x 2.00m

**Bedroom 4** 1.88m x 2.88m