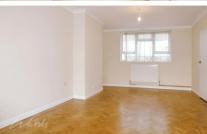

## **Accommodation**

Hallway

Lounge/Diner 7.43m x 3.03m

**Kitchen** 2.98m x 2.28m

**Bedroom 1** 4.00m x 3.05m

**Bedroom 2** 2.75m x 2.36m

**Bedroom 3** 4.37m x 2.00m

**Bedroom 4** 1.88m x 2.88m