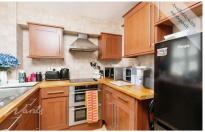

## Accommodation

Lounge

**Kitchen** 2.26m x 2.21m **Bedroom** 3.43m x 2.49m

Shower Room 2.57m x 2.06m