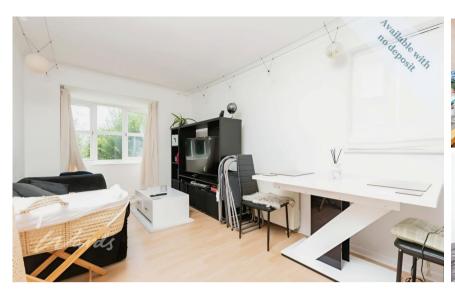

## Accommodation

Lounge

**Kitchen** 2.26m x 2.21m **Bedroom** 3.43m x 2.49m

Shower Room 2.57m x 2.06m