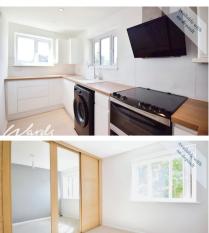

## **Accommodation**

Hallway

**Lounge** 4.2m x 3.7m

Kitchen 1.7m x 3.9m

**Bedroom 1** 3.2m x 2.6m

**Bedroom 2** 3.7m x 1.7m

Bathroom 1.6m x 2.0m