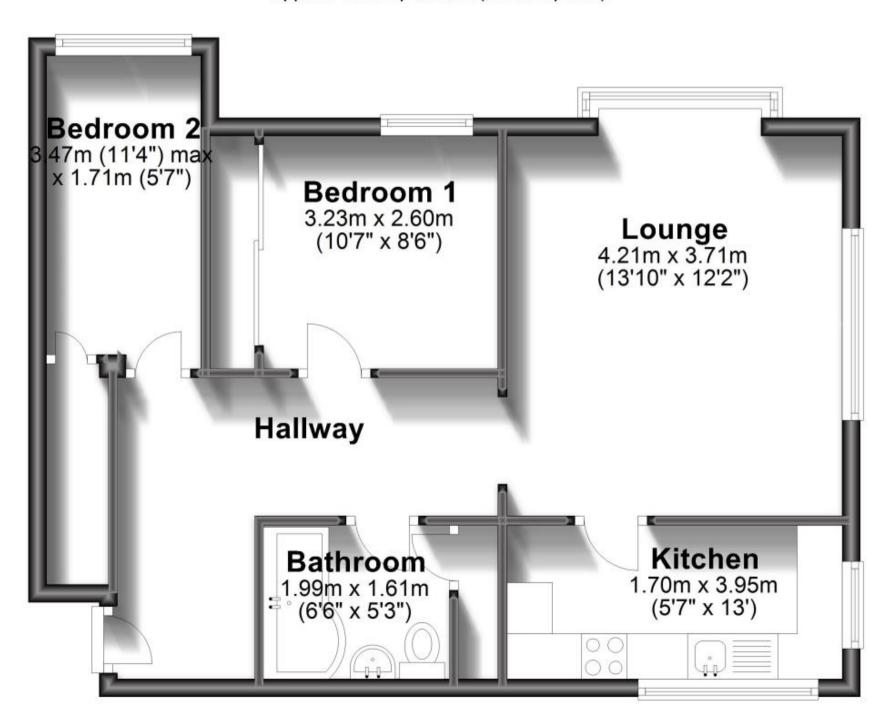

## **Accommodation**

Hallway

**Lounge** 4.2m x 3.7m

Kitchen 1.7m x 3.9m

**Bedroom 1** 3.2m x 2.6m

**Bedroom 2** 3.7m x 1.7m

Bathroom 1.6m x 2.0m

## **Ground Floor**

Approx. 56.4 sq. metres (607.1 sq. feet)