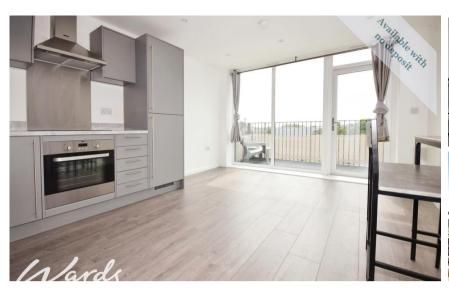

## Accommodation

**Entrance Hall** 

Lounge/Kitchen 4.70m x 3.53m

**Bathroom** 2.16m x 1.65m **Bedroom** 4.19m x 2.59m

Balcony