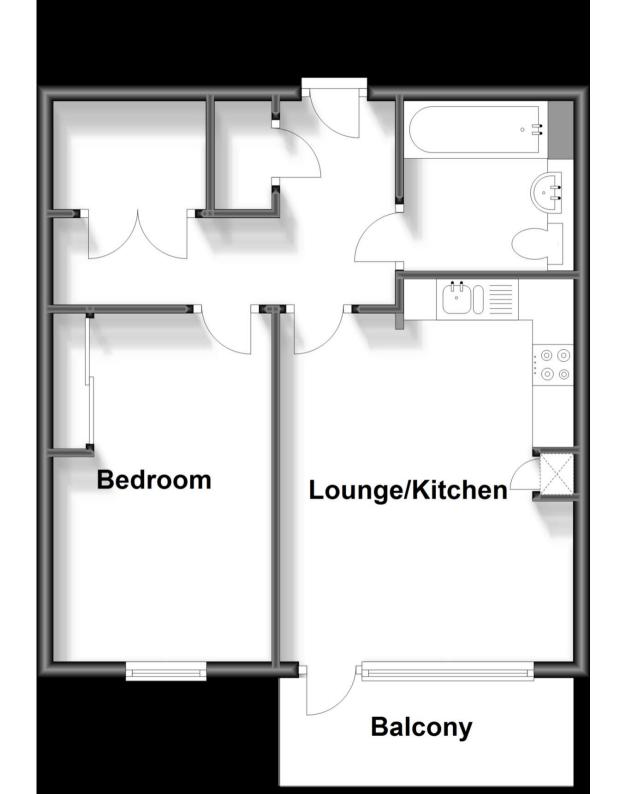

## Accommodation

**Entrance Hall** 

Lounge/Kitchen 4.70m x 3.53m

**Bathroom** 2.16m x 1.65m **Bedroom** 4.19m x 2.59m

Balcony