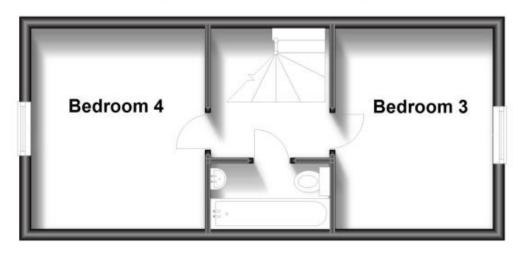

## Accommodation

Entrance Hall Lounge 3.51m x 3.41m Balcony Kitchen 3.48m x 3.19m Bedroom One 3.43m x 3.52m Bedroom Two 3.53m x 3.25m Bathroom first floor 1.35m x 1.82m Bedroom Three 3.54m x 3.23m Bedroom Four 3.52m x 3.46m Bathroom 2nd floor 1.31m x 1.91m Ground Floor

Approx. 30.4 sq. metres (327.7 sq. feet)

First Floor Approx. 28.4 sq. metres (305.6 sq. feet)