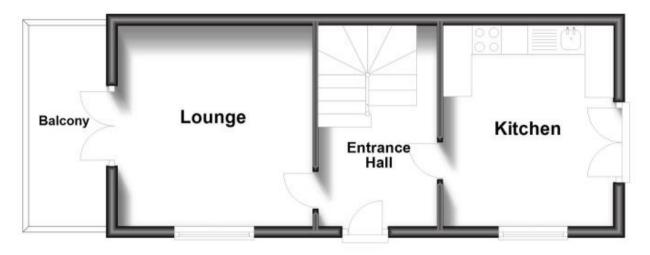

## Accommodation

Entrance Hall Lounge 3.51m x 3.41m Balcony Kitchen 3.48m x 3.19m Bedroom One 3.43m x 3.52m Bedroom Two 3.53m x 3.25m Bathroom first floor 1.35m x 1.82m Bedroom Three 3.54m x 3.23m Bedroom Four 3.52m x 3.46m Bathroom 2nd floor 1.31m x 1.91m Ground Floor