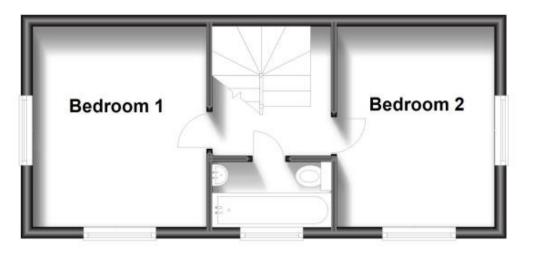

## Accommodation

Entrance Hall Lounge 3.51m x 3.41m Balcony Kitchen 3.48m x 3.19m Bedroom One 3.43m x 3.52m Bedroom Two 3.53m x 3.25m Bathroom first floor 1.35m x 1.82m Bedroom Three 3.54m x 3.23m Bedroom Four 3.52m x 3.46m Bathroom 2nd floor 1.31m x 1.91m Ground Floor

Approx. 30.4 sq. metres (327.7 sq. feet)

First Floor Approx. 28.4 sq. metres (305.6 sq. feet)