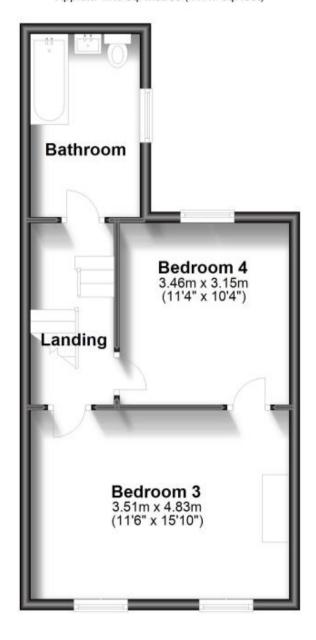

## **Accommodation**

**Entrance Hall** 

Bedroom 1 3.68 x 3.43

Bedroom 2 3.46 x 3.15

Utility/Study 3.4 x 2.03

Landing

Bedroom 3 3.51 x 4.83

Bedroom 4 3.46 x 3.15

**Bathroom** 3.4 x 2.03

Kiitchen/Living Space 6.78 x 4.31

Rear Garden

Call Dartford 01322 311291 ■ wardsofkent.co.uk