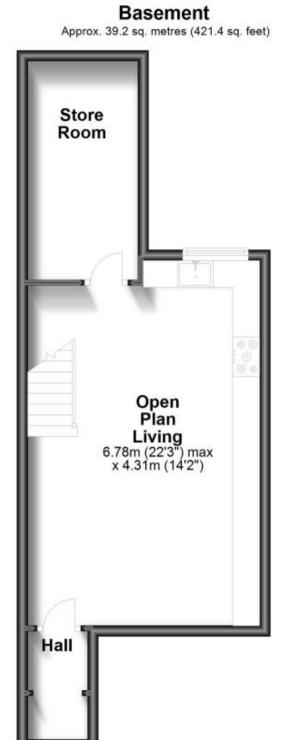

**Bathroom** 3.4 x 2.03

Kiitchen/Living Space 6.78 x 4.31

Rear Garden

Call Dartford 01322 311291 ■ wardsofkent.co.uk

## **Ground Floor**

Approx. 40.7 sq. metres (437.9 sq. feet)