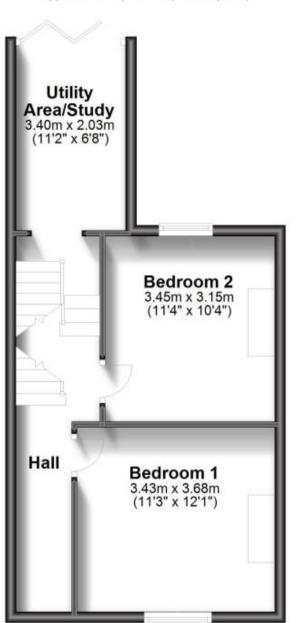

## **Accommodation**

**Entrance Hall** 

Bedroom 1 3.68 x 3.43

Bedroom 2 3.46 x 3.15

Utility/Study 3.4 x 2.03

Landing

Bedroom 3 3.51 x 4.83

Bedroom 4 3.46 x 3.15

## First Floor

Approx. 41.0 sq. metres (441.7 sq. feet)