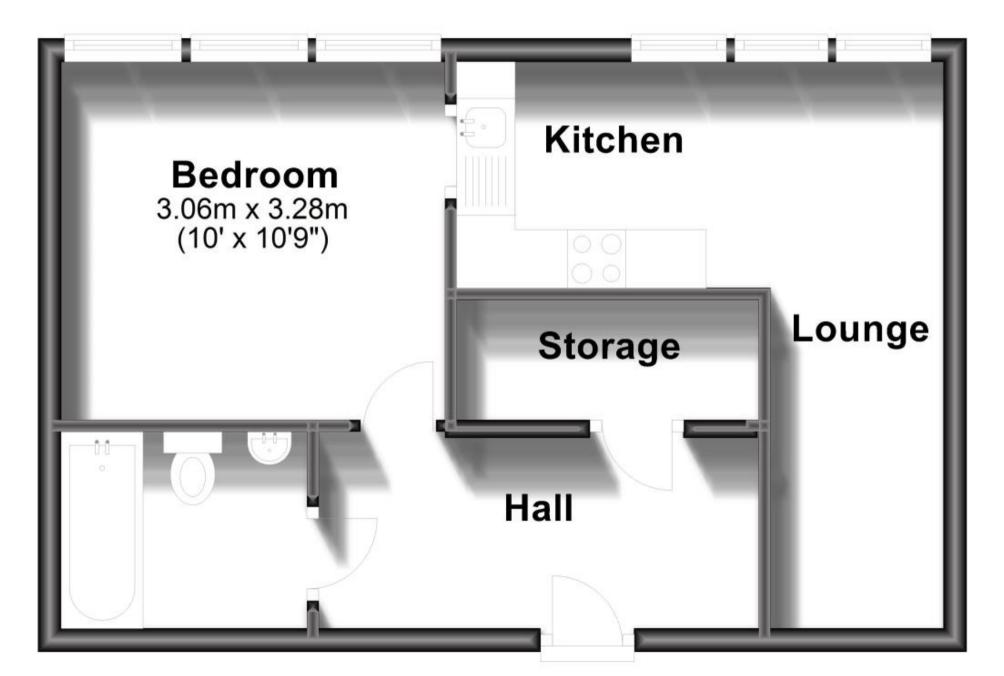

## Accommodation

Lounge/Kitchen 4.65m x 4.50m Bedroom 3.06m x 3.28m Bathroom 2.10m x 1.68m

## **Ground Floor**

Approx. 36.5 sq. metres (392.9 sq. feet)