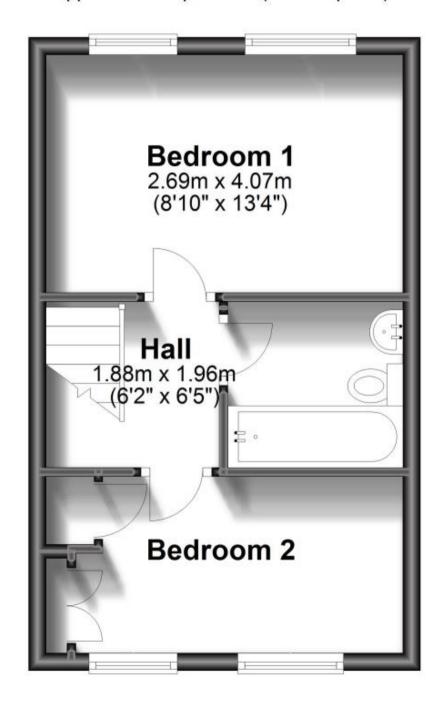

### Accommodation

**Entrance Hall** 

Lounge

Kitchen

WC

Bedroom 1

Bedroom 2

**Bathroom** 

## **First Floor**

Approx. 26.1 sq. metres (280.5 sq. feet)