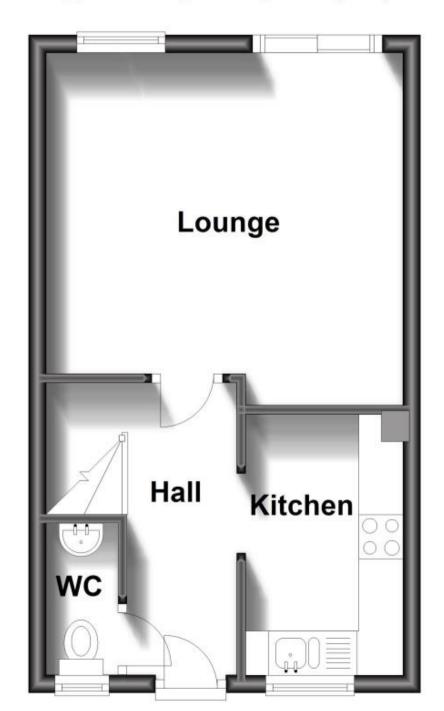

### Accommodation

**Entrance Hall** 

Lounge

Kitchen

WC

Bedroom 1

Bedroom 2

**Bathroom** 

# **Ground Floor**

Approx. 28.4 sq. metres (306.1 sq. feet)