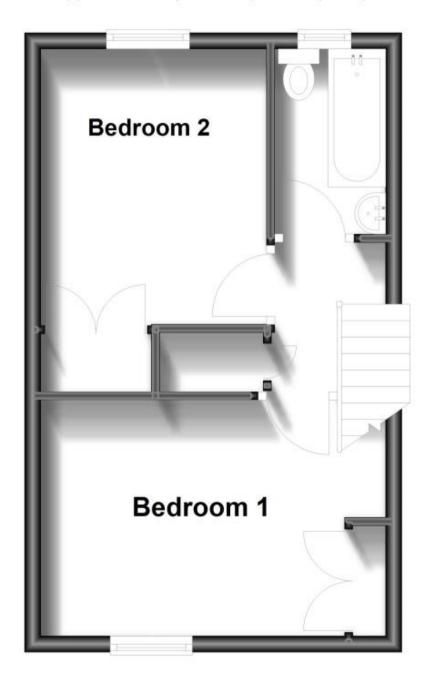

### Accommodation

**Entrance Hallway** Living/Dining Room 4,55x3,23 Kitchen 4.20x2.54 Stairs & Landing Bedroom 1 4.20x2.85 Bedroom 2 4.25x2.75 Bathroom 2.25x1.47 Garden Garage En Block

# **First Floor**

Approx. 30.9 sq. metres (332.5 sq. feet)