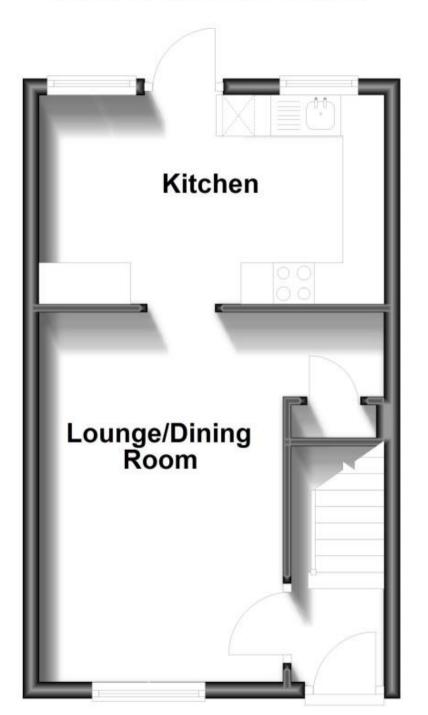

### Accommodation

**Entrance Hallway** Living/Dining Room 4,55x3,23 Kitchen 4.20x2.54 Stairs & Landing Bedroom 1 4.20x2.85 Bedroom 2 4.25x2.75 Bathroom 2.25x1.47 Garden Garage En Block

# **Ground Floor**

Approx. 30.0 sq. metres (322.8 sq. feet)