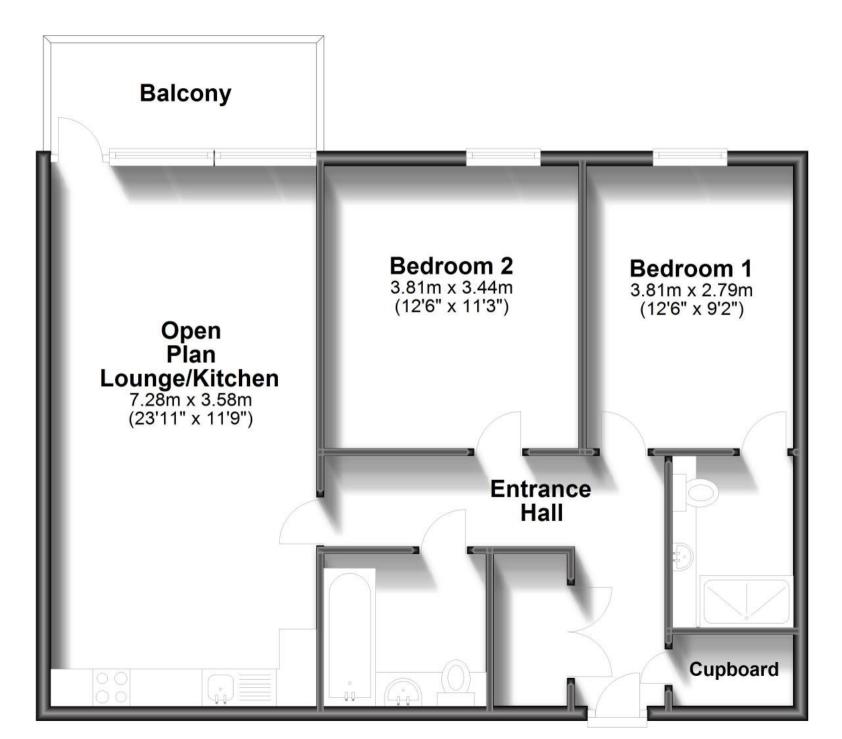

Entrance Hall Open Plan Lounge/Kitchen 7,28m x 3.58m Bedroom 1 3.81m x 2.79m En-Suite 2.31m x 1.63m Bedroom 2 3.81m x 3.44m Bathroom 2.05m x 2.19m Balcony

Accommodation