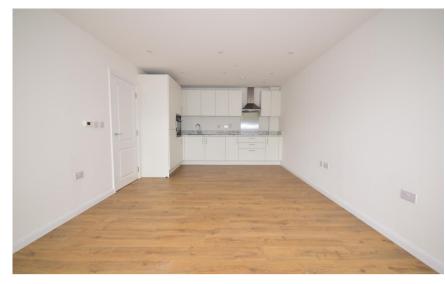

Entrance Hall Open Plan Lounge/Kitchen 7,28m x 3.58m Bedroom 1 3.81m x 2.79m En-Suite 2.31m x 1.63m Bedroom 2 3.81m x 3.44m Bathroom 2.05m x 2.19m Balcony

Accommodation