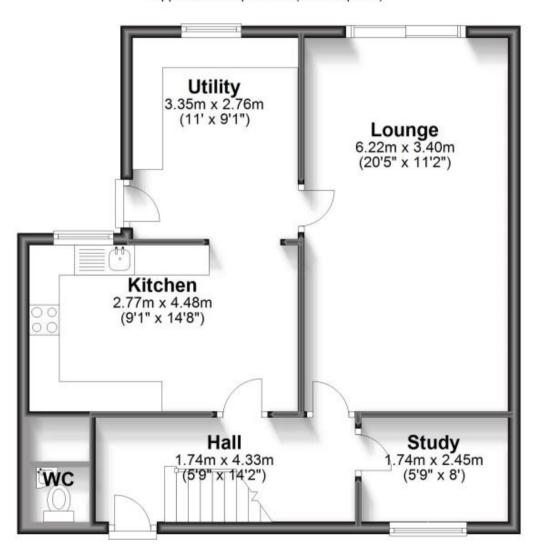

## **Accommodation**

Lounge 6.22x3.40

Kitchen 4.48x2.83

Utility Room 3.35x2.76

**Study** 2.45x1.74

Bedroom One 3.40x4.56

Bedroom Two 2.50x2.96

Bedroom Three 3.82x2.93

Shower Room 1.90x1.60

Call Dartford 01322 311291 ■ wardsofkent.co.uk

INVESTORS IN PEOPLE

**Ground Floor** 

Approx. 58.4 sq. metres (628.4 sq. feet)

First Floor

Approx. 47.6 sq. metres (512.8 sq. feet)