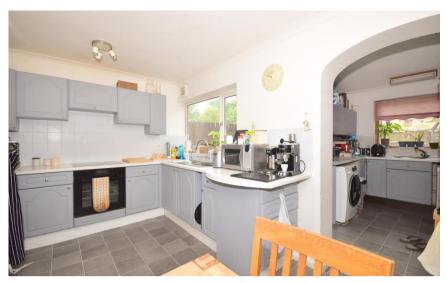

## **Accommodation**

Lounge 6.22x3.40

Kitchen 4.48x2.83

Utility Room 3.35x2.76

**Study** 2.45x1.74

Bedroom One 3.40x4.56

Bedroom Two 2.50x2.96

Bedroom Three 3.82x2.93