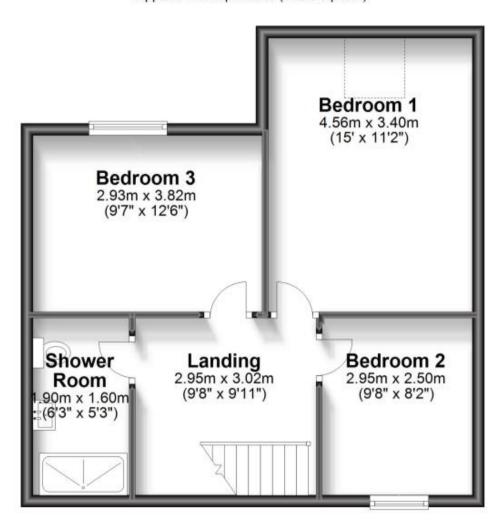

## **Accommodation**

Lounge 6.22x3.40

Kitchen 4.48x2.83

Utility Room 3.35x2.76

**Study** 2.45x1.74

Bedroom One 3.40x4.56

Bedroom Two 2.50x2.96

Bedroom Three 3.82x2.93

Shower Room 1.90x1.60

Call Dartford 01322 311291 ■ wardsofkent.co.uk

INVESTORS IN PEOPLE

**Ground Floor** 

Approx. 58.4 sq. metres (628.4 sq. feet)

First Floor

Approx. 47.6 sq. metres (512.8 sq. feet)