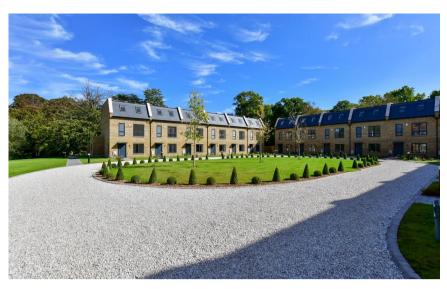

## Townhouse

NOS. 9, 15 & 21

|    | OVERALL                    | 1,603 ft <sup>2</sup> | 149 m²        |
|----|----------------------------|-----------------------|---------------|
| 6. | Bedroom 4                  | 10.8 ft x 8.5 ft      | 3.3 m x 2.6 m |
| 5. | Bedroom 3                  | 14.1 ft x 10.9 ft     | 4.3 m x 3.3 m |
| 4. | Bedroom 2                  | 16.8 ft x 11.2 ft     | 5.1 m x 3.4 m |
| 3. | Bedroom 1                  | 16.8 ft x 11.2 ft     | 5.1 m x 3.4 m |
| 2. | Kitchen/Dining/Family Room | 21.5 ft x 14.5 ft     | 6.5 m x 4.4 m |
| 1. | Living Room                | 12.5 ft x 9.5 ft      | 3.8 m x 2.9 m |