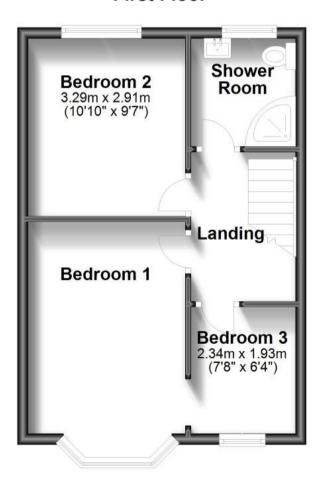

#### Accommodation

Lounge

Kitchen/Diner

**Utility Room** 

**Bedroom One** 

**Bedroom Two** 

Bedroom Three/Walk-in Wadrobe

Shower Room

# **Ground Floor**

First Floor