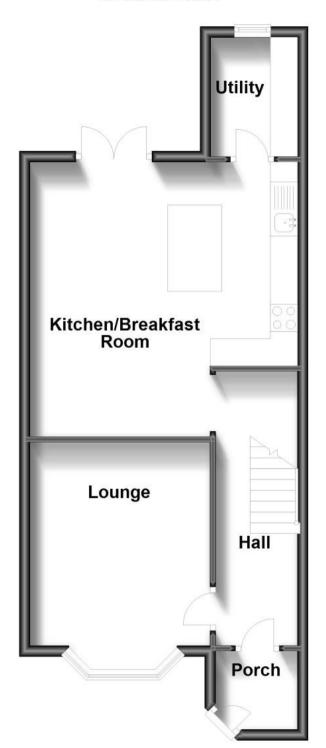

d Dartford DA1











## **Main Features**

- LOUNGE
- STUNNING KITCHEN
- UTILITY ROOM
- TWO/THREE BEDROOMS
- SHOWER ROOM
- GARDEN



Deposit required is £2,134.62 Dartford District - Council Tax Band Tax Band C

Renting a property is a big commitment and we recommend that you visit the local authority website and these websites which offer helpful information and advice about letting

www.gov.uk/government/publications/how-to-rent www.gov.uk/private-renting www.wardsofkent.co.uk/letting/our-tenancy-fees/ www.gov.uk/green-deal-energy-saving-measures

#### Accommodation

Lounge

Kitchen/Diner

**Utility Room** 

**Bedroom One** 

**Bedroom Two** 

Bedroom Three/Walk-in Wadrobe

Shower Room

## Call Dartford 01322 311291 ■ wardsofkent.co.uk





POTENTIAL:

CURRENT:

# **Ground Floor**



First Floor