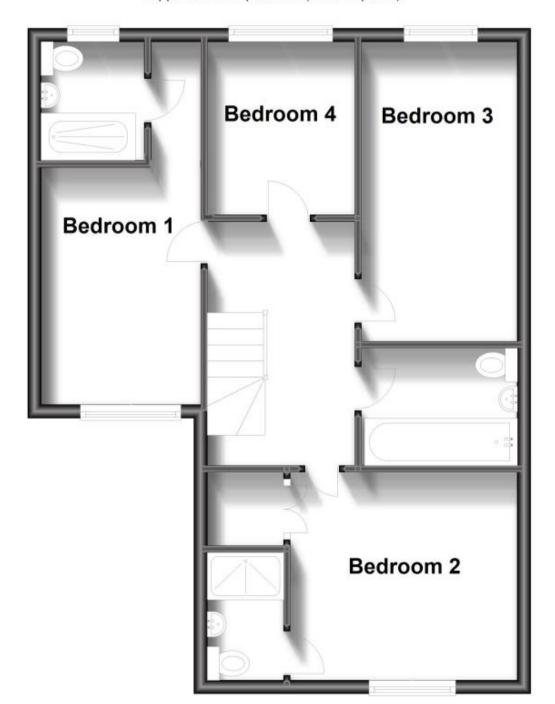

## **Main Features**

- LOUNGE
- **KITCHEN**
- **FOUR BEDROOMS**
- THREE BATHROOMS
- **GARDEN**
- **DRIVEWAY**

Deposit required is £3,057.69
Dartford District - Council Tax Band Tax Band F

Renting a property is a big commitment and we recommend that you visit the local authority website and these websites which offer helpful information and advice about letting

## Accommodation

Lounge

Open Plan Kitchen

Main Bedroom

**Ensuite** 

**Bedroom Two** 

**Ensuite** 

**Bedroom Three** 

**Bedroom Four** 

Main Bathroom

WC

**Utility Room** 

## **Ground Floor**

Approx. 47.7 sq. metres (513.1 sq. feet)

**First Floor** 

Approx. 56.8 sq. metres (611.3 sq. feet)