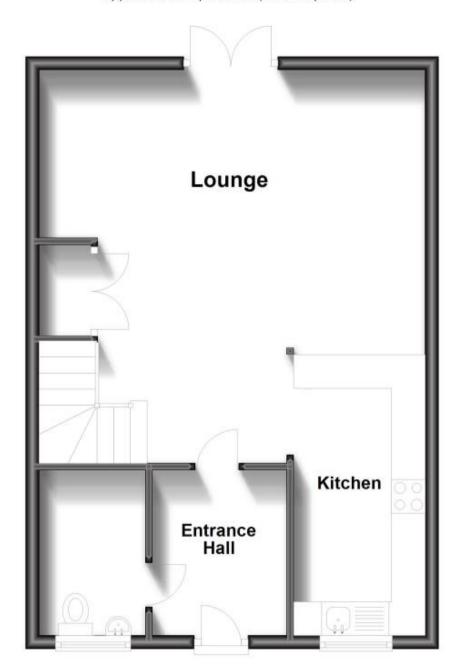

## Accommodation

Lounge

Open Plan Kitchen

Main Bedroom

**Ensuite** 

**Bedroom Two** 

**Ensuite** 

**Bedroom Three** 

## **Ground Floor**

Approx. 47.7 sq. metres (513.1 sq. feet)

**First Floor** 

Approx. 56.8 sq. metres (611.3 sq. feet)