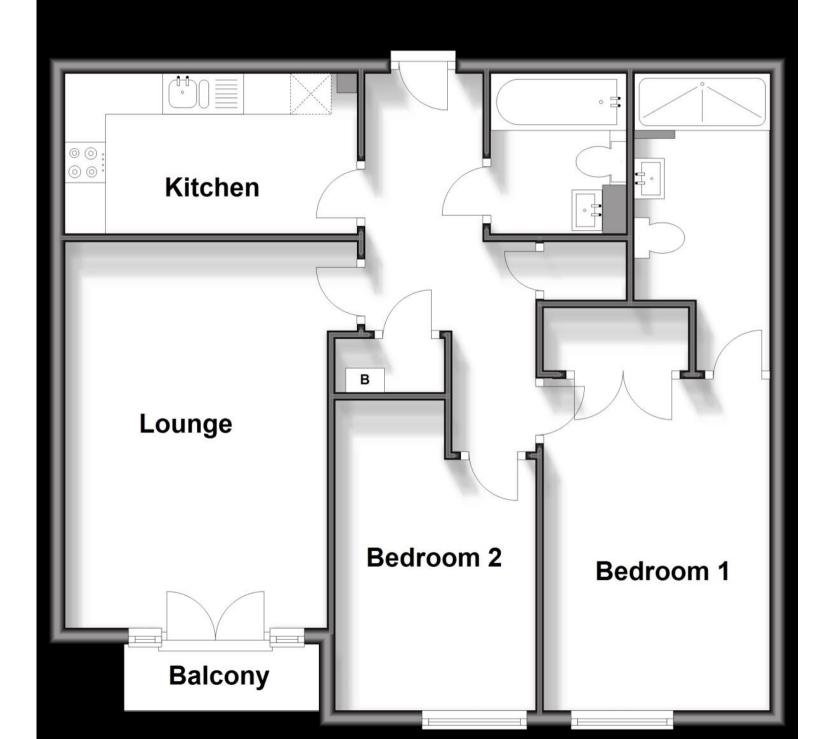

## **Main Features**

- LOUNGE
- **KITCHEN**
- **TWO BEDROOMS**
- **TWO BATHROOMS**
- **ALLOCATED PARKING**
- **BALCONY**

Deposit required is £1,500.00 Dartford District - Council Tax Band Tax Band D

Renting a property is a big commitment and we recommend that you visit the local authority website and these websites which offer helpful information and advice about letting

## Accommodation

Lounge

Kitchen

Main Bedroom

**Ensuite** 

Bedroom Two

**Bathroom** 