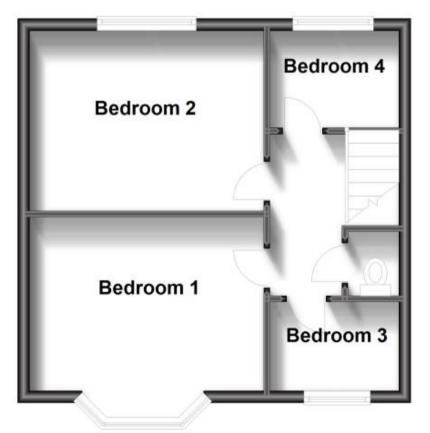

### Accommodation

**Entrance Hall** 

Porch

Lounge/Dining Area 7.35m x 3.95m

**Kitchen** 4.75m x 5.57m

**Bathroom** 1.46m x 1.59m

Bedroom 1 3.03m x 3.81m

Bedroom 2 2.74m x 3.59,

Bedroom 3 2.72m x 2.02m

**WC** 0.59m x 1.03m

Call Dartford 01322 311291 ■ wardsofkent.co.uk

### **First Floor**