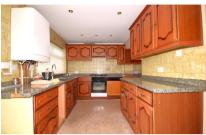

### Accommodation

**Entrance Hall** 

Porch

Lounge/Dining Area 7.35m x 3.95m

**Kitchen** 4.75m x 5.57m

**Bathroom** 1.46m x 1.59m

Bedroom 1 3.03m x 3.81m

Bedroom 2 2.74m x 3.59,