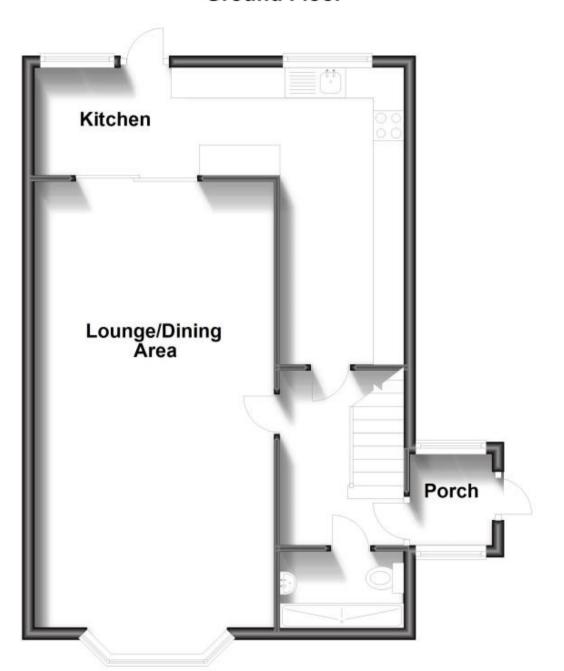

### Accommodation

**Entrance Hall** 

Porch

Lounge/Dining Area 7.35m x 3.95m

**Kitchen** 4.75m x 5.57m

**Bathroom** 1.46m x 1.59m

Bedroom 1 3.03m x 3.81m

Bedroom 2 2.74m x 3.59,

## **Ground Floor**