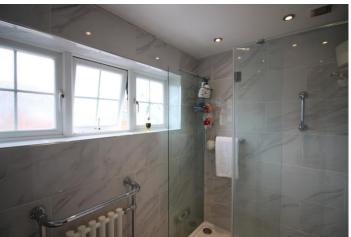

## **SHOWER ROOM**

7' 08" x 5' 07" (2.34m x 1.7m) Fully tiled suite. Walk-in double shower cubicle with thermostatically controlled shower. White vanity sink and WC. Heated towel rail. Electric shaver sockets. Extractor fan. Recessed spotlights in ceiling. UPVC double glazed window (one panel smashed on outer glazing). Internal door to landing.