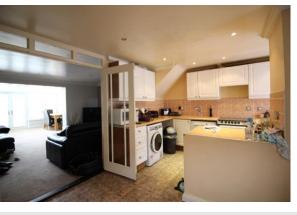

## **KITCHEN DINER**

16' 00" x 11' 10" (4.88m x 3.61m) UPVC double glazed windows and door to porch. Tiled flooring. Radiator to wall. Alarm panel to wall (un-tested). Storage cupboard. Modern wall and base units with laminate worktops. 1.5 stainless steel sink and drainer. Plumbing for washing machine and dishwasher. Space for freestanding cooker and fridge freezer. Built-in storage cupboard. Recessed spotlights in ceiling. Interior French doors to lounge.

# LOUNGE

16' 00" x 11' 07" (4.88m x 3.53m) Radiator to wall. Stairs to first floor. Recessed spotlights in ceiling. Open-plan to conservatory. Interior French doors to kitchen.