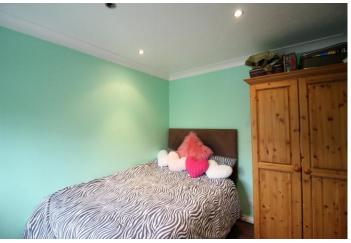

#### **BEDROOM TWO**

10' 09" x 7' 09" (3.28m x 2.36m) UPVC double glazed window to front, radiator to wall. Recessed spotlights in ceiling. Internal door to landing.

# **BEDROOM THREE**

9' 02" x 6' 06" (2.79m x 1.98m) UPVC double glazed window to rear, radiator to wall. Recessed spotlights in ceiling. Internal door to landing.