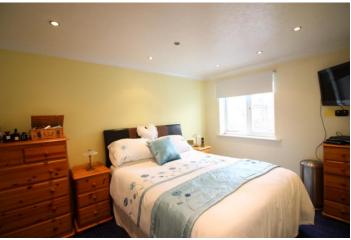

#### **BEDROOM ONE**

12' 07" x 9' 01" (3.84m x 2.77m) UPVC double glazed window to rear, radiator to wall. Recessed spotlights in ceiling. Internal door to landing.