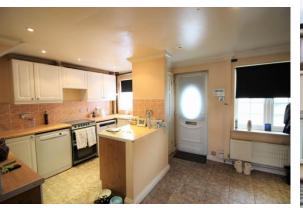

## **KITCHEN DINER**

16' 00" x 11' 10" (4.88m x 3.61m) UPVC double glazed windows and door to porch. Tiled flooring. Radiator to wall. Alarm panel to wall (un-tested). Storage cupboard. Modern wall and base units with laminate worktops. 1.5 stainless steel sink and drainer. Plumbing for washing machine and dishwasher. Space for freestanding cooker and fridge freezer. Built-in storage cupboard. Recessed spotlights in ceiling. Interior French doors to lounge.