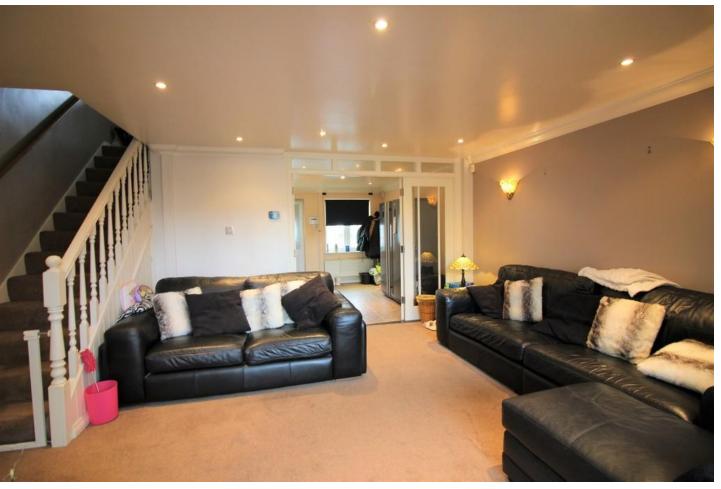

# LOUNGE

16' 00" x 11' 07" (4.88m x 3.53m) Radiator to wall. Stairs to first floor. Recessed spotlights in ceiling. Open-plan to conservatory. Interior French doors to kitchen.

# **CONSERVATORY**

14' 09" x 12' 02" (4.5m x 3.71m) UPVC double glazed conservatory. Radiator to wall. Open plan to living room. Doors leading to garden.