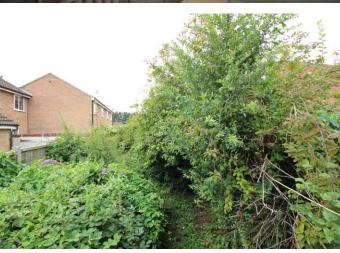

rs benefits from two double bedrooms, a single bedroom and luxury shower room. The rear garden is West facing with lots of potential. Viewings advised.

### **FRONT**

Block paved front with parking for two cars.

## **ENTRANCE PORCH**

UPVC double glazed porch. UPVC double glazed windows and doors to street and to property.

## **KITCHEN DINER**

16' 00" x 11' 10" (4.88m x 3.61m) UPVC double glazed windows and door to porch. Tiled flooring. Radiator to wall. Alarm panel to wall (un-tested). Storage cupboard. Modern wall and base units with laminate worktops. 1.5 stainless steel sink and drainer. Plumbing for washing machine and dishwasher. Space for freestanding cooker and fridge freezer. Built-in storage cupboard. Recessed spotlights in ceiling. Interior French doors to lounge.











# LOUNGE

16' 00" x 11' 07" (4.88m x 3.53m) Radiator to wall. Stairs to first floor. Recessed spotlights in ceiling. Open-plan to conservatory. Interior French doors to kitchen.

# **CONSERVATORY**

14' 09" x 12' 02" (4.5m x 3.71m) UPVC double glazed conservatory. Radiator to wall. Open plan to living room. Doors leading to garden.

# FIRST FLOOR LANDING

Stairs to ground floor. Airing cupboard. Loft hatch. Internal doors to shower room and bedrooms.

#### **BEDROOM ONE**

12' 07" x 9' 01" (3.84m x 2.77m) UPVC double glazed window to rear, radiator to wall. Recessed spotlights in ceiling. Internal door to landing.

#### **BEDROOM TWO**

10' 09" x 7' 09" (3.28m x 2.36m) UPVC double glazed window to front, radiator to wall. Recessed spotlights in ceiling. Internal door to landing.

# **BED