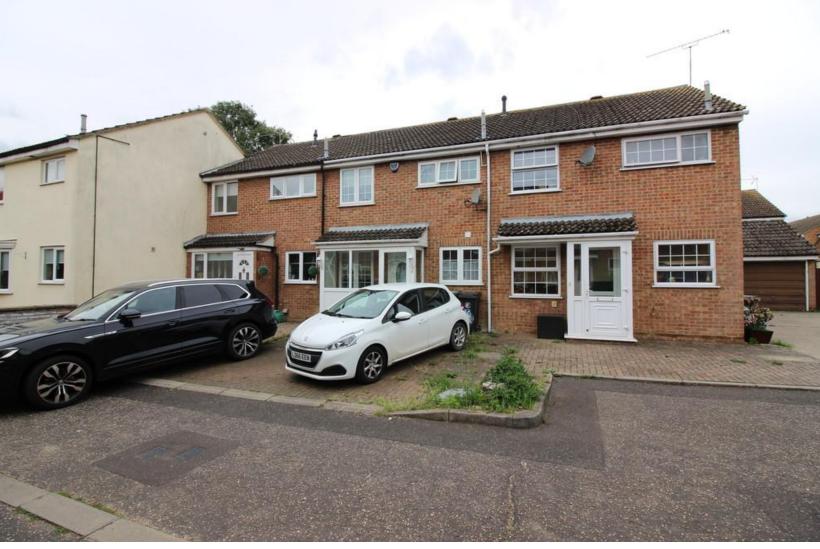

# CENTURION

- Three Bedrooms
- Mid-Terrace House
- Parking & Garage En-Bloc
- Large Conservatory

# Crown Close, Sheering, Bishop's Stortford, Hertfordshire, CM22 7NX

Asking Price Of £330,000

A THREE BEDROOM MID-TERRACE with parking for two cars and garage en-bloc. The ground floor features an open plan kitchen diner with French doors leading to the lounge. At the rear of the lounge there is a large conservatory/extension providing lots of natural lighting. Upstairs benefits from two double bedrooms, a single bedroom and luxury shower room. The rear garden is West facing with lots of potential. Viewings advised.

# **Property Description**

A THREE BEDROOM MID-TERRACE with parking for two cars and garage en-bloc. The ground floor features an open plan kitchen diner with French doors leading to the lounge. At the rear of the lounge there is a large conservatory/extension providing lots of natural lighting. Upstairs benefits from two double bedrooms, a single bedroom and luxury shower room. The rear garden is West facing with lots of potential. Viewings advised.

### **FRONT**

Block paved front with parking for two cars.