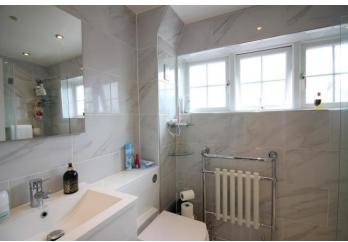

## **SHOWER ROOM**

7' 08" x 5' 07" (2.34m x 1.7m) Fully tiled suite. Walk-in double shower cubicle with thermostatically controlled shower. White vanity sink and WC. Heated towel rail. Electric shaver sockets. Extractor fan. Recessed spotlights in ceiling. UPVC double glazed window (one panel smashed on outer glazing). Internal door to landing.