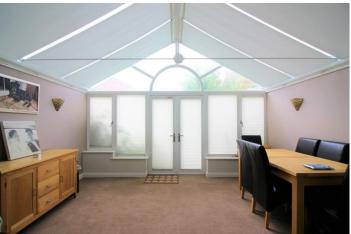

# **CONSERVATORY**

14' 09" x 12' 02" (4.5m x 3.71m) UPVC double glazed conservatory. Radiator to wall. Open plan to living room. Doors leading to garden.