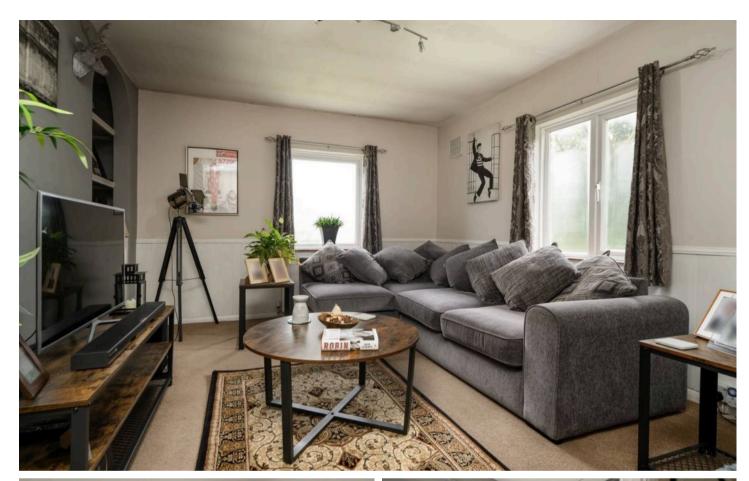

Upon entering, you are welcomed into a bright and airy living space through the entrance hall. The modern fitted kitchen/breakfast room is a standout feature of the property, boasting contemporary design and providing the perfect setting for culinary exploration and dining experiences. The double aspect lounge floods the room with natural light, creating a warm and inviting ambience for relaxation and entertainment.