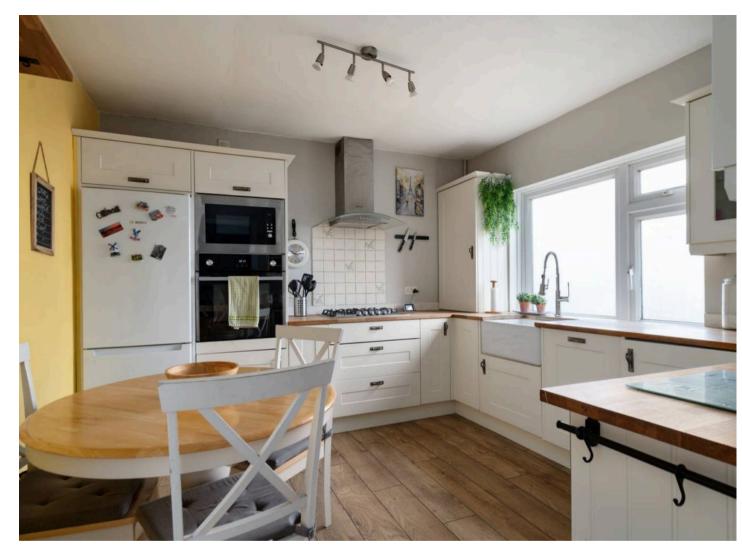

Upon entering, you are welcomed into a bright and airy living space through the entrance hall. The modern fitted kitchen/breakfast room is a standout feature of the property, boasting contemporary design and providing the perfect setting for culinary exploration and dining experiences. The double aspect lounge floods the room with natural light, creating a warm and inviting ambience for relaxation and entertainment.