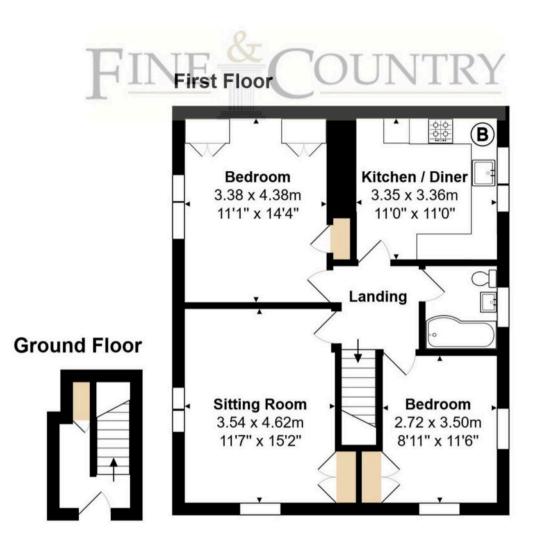

### Total Area: 72.9 sq m ... 784 sqft

All measurements are approximate and for display purposes only.