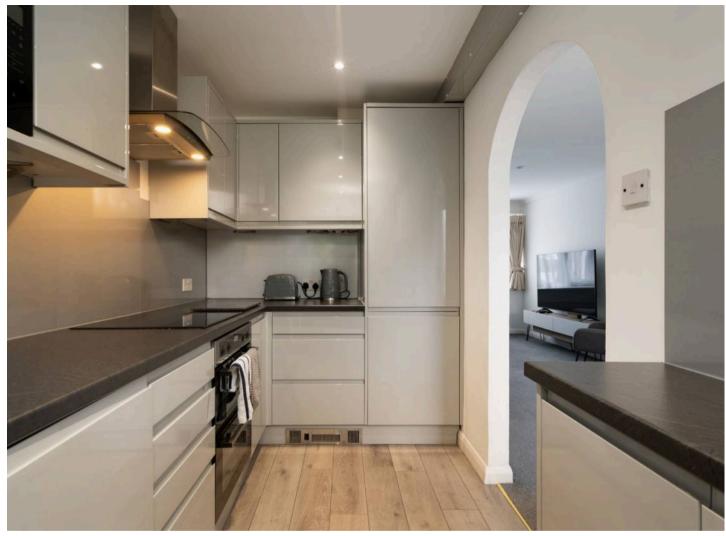

The ground floor boasts a spacious living room, perfect for both relaxing evenings with loved ones and entertaining guests. The neutral colour palette and abundant natural light create a bright and airy ambience, enhancing the feeling of openness and space. The well-appointed modern fitted kitchen features integrated appliances to include double oven, extractor hood, hob, integrated fridge/freezer, integrated microwave and washing machine.