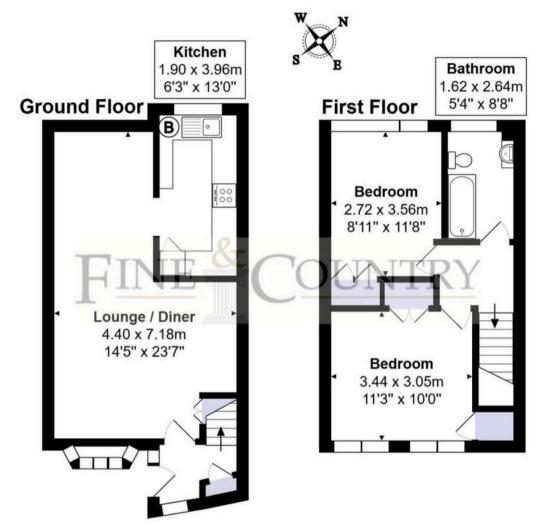

# Greenacres, Oxted

Total Area: 72.5 sq m ...780 sq ft

All measurements are approximate and for display purposes only.

The ground floor boasts a spacious living room, perfect for both relaxing evenings with loved ones and entertaining guests. The neutral colour palette and abundant natural light create a bright and airy ambience, enhancing the feeling of openness and space. The well-appointed modern fitted kitchen features integrated appliances to include double oven, extractor hood, hob, integrated fridge/freezer, integrated microwave and washing machine.

Moving to the first floor, you will find two generously sized bedrooms, each offering fitted wardrobes. The main bedroom has two windows, filling the room with sunlight, while the second bedroom offers versatility and can be easily transformed into a home office or guest room to suit your needs. Externally, the property offers a private, well kept rear garden, as well as the added benefit of a rear gate to a large communal lawn area for residents use.

## Oxted, RH8 0PA

The family bathroom features contemporary fixtures and a bath for unwinding after a hectic day, as well as a rain shower over. The property also benefits from ample storage space, ensuring a clutter-free living environment.