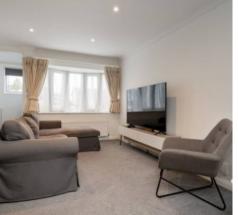

The ground floor boasts a spacious living room, perfect for both relaxing evenings with loved ones and entertaining guests. The neutral colour palette and abundant natural light create a bright and airy ambience, enhancing the feeling of openness and space. The well-appointed modern fitted kitchen features integrated appliances to include double oven, extractor hood, hob, integrated fridge/freezer, integrated microwave and washing machine.