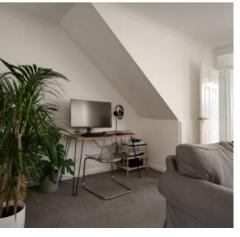

The ground floor boasts a spacious living room, perfect for both relaxing evenings with loved ones and entertaining guests. The neutral colour palette and abundant natural light create a bright and airy ambience, enhancing the feeling of openness and space. The well-appointed modern fitted kitchen features integrated appliances to include double oven, extractor hood, hob, integrated fridge/freezer, integrated microwave and washing machine.