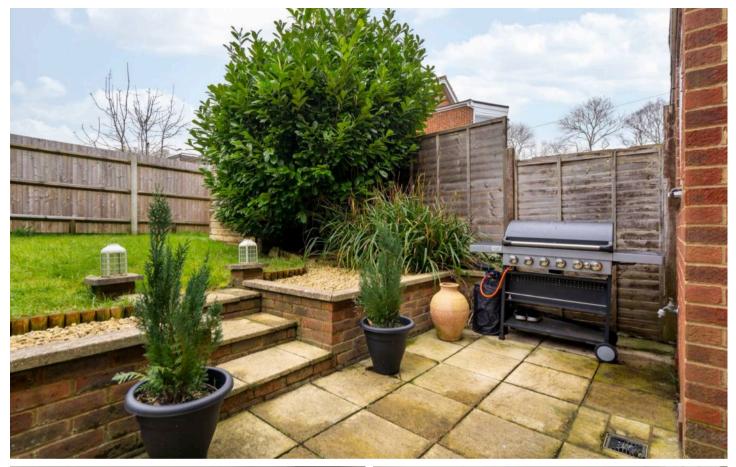

Moving to the first floor, you will find two generously sized bedrooms, each offering fitted wardrobes. The main bedroom has two windows, filling the room with sunlight, while the second bedroom offers versatility and can be easily transformed into a home office or guest room to suit your needs. Externally, the property offers a private, well kept rear garden, as well as the added benefit of a rear gate to a large communal lawn area for residents use.