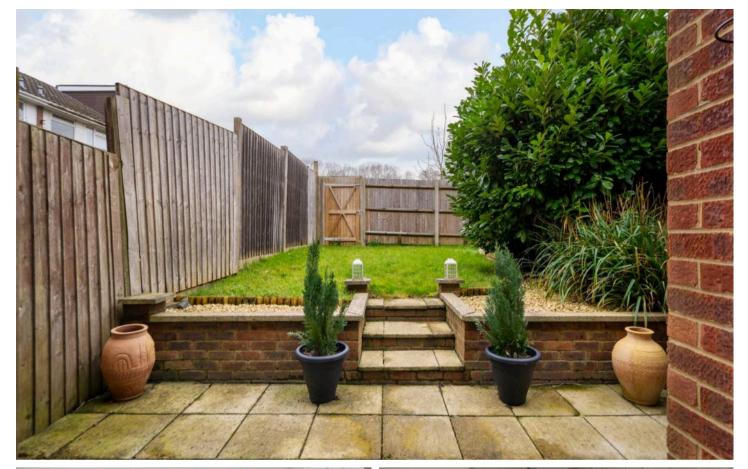

Moving to the first floor, you will find two generously sized bedrooms, each offering fitted wardrobes. The main bedroom has two windows, filling the room with sunlight, while the second bedroom offers versatility and can be easily transformed into a home office or guest room to suit your needs. Externally, the property offers a private, well kept rear garden, as well as the added benefit of a rear gate to a large communal lawn area for residents use.