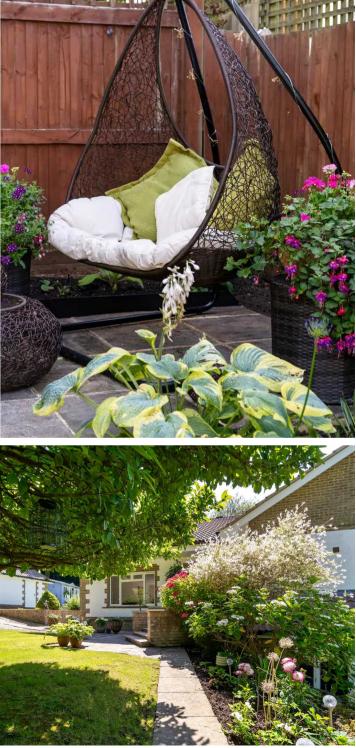

#### OUTSIDE

Woodcroft sits centrally within its plot of approximately 0.4 of an acre with the rear garden facing to a southerly aspect, A sunny rear, completely secluded terrace is approached via the lounge, step up to extensive, undulating lawns bordered by mature trees and shrubs offering complete privacy to all sides. Corner patio area to the rear of the garden bordered by well stocked flower beds. To the front garden, five bar wooden gate and winding pathway leading to the front door. Shingle driveway secured by a five bar gate providing ample off road parking for numerous cars leading to a DETACHED DOUBLE GARAGE: with remote operated double door, power and light and personal door to garden.

GARDEN OFFICE: A detached cabin building, recently located within the landscaped gardens, currently used as a home office with internet connectivity and electric heating. Extensive decking surrounding.