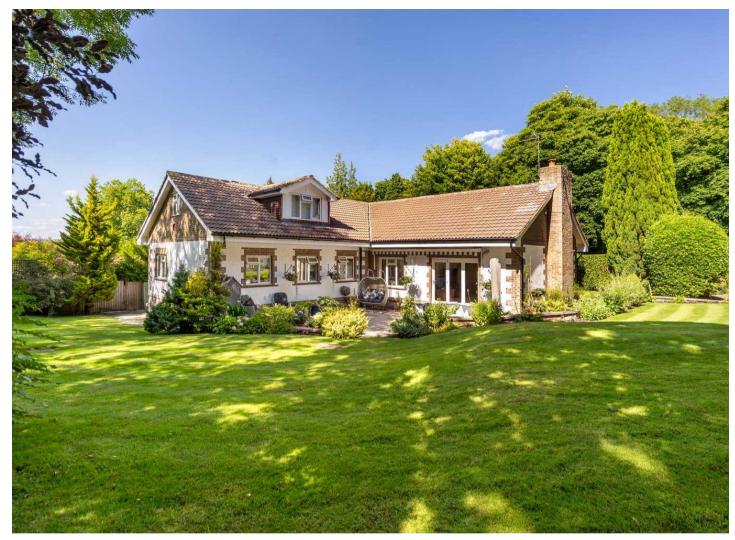

#### OUTSIDE

Woodcroft sits centrally within its plot of approximately 0.4 of an acre with the rear garden facing to a southerly aspect, A sunny rear, completely secluded terrace is approached via the lounge, step up to extensive, undulating lawns bordered by mature trees and shrubs offering complete privacy to all sides. Corner patio area to the rear of the garden bordered by well stocked flower beds. To the front garden, five bar wooden gate and winding pathway leading to the front door. Shingle driveway secured by a five bar gate providing ample off road parking for numerous cars leading to a DETACHED DOUBLE GARAGE: with remote operated double door, power and light and personal door to garden.

GARDEN OFFICE: A detached cabin building, recently located within the landscaped gardens, currently used as a home office with internet connectivity and electric heating. Extensive decking surrounding.