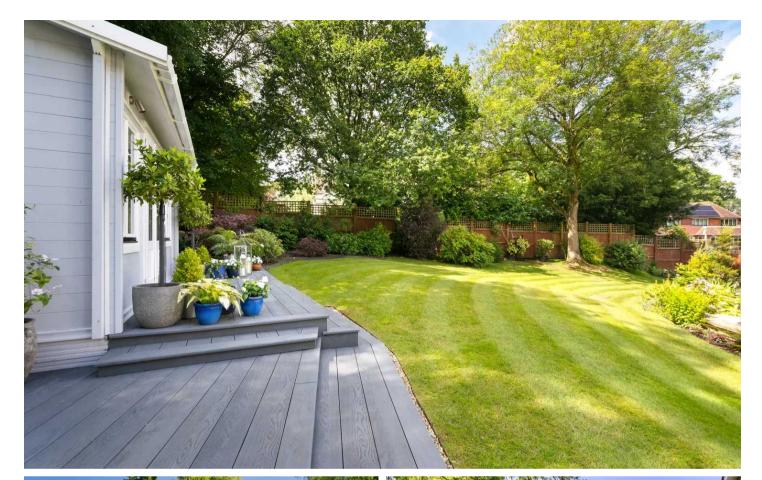

#### OUTSIDE

Woodcroft sits centrally within its plot of approximately 0.4 of an acre with the rear garden facing to a southerly aspect, A sunny rear, completely secluded terrace is approached via the lounge, step up to extensive, undulating lawns bordered by mature trees and shrubs offering complete privacy to all sides. Corner patio area to the rear of the garden bordered by well stocked flower beds. To the front garden, five bar wooden gate and winding pathway leading to the front door. Shingle driveway secured by a five bar gate providing ample off road parking for numerous cars leading to a DETACHED DOUBLE GARAGE: with remote operated double door, power and light and personal door to garden.

GARDEN OFFICE: A detached cabin building, recently located within the landscaped gardens, currently used as a home office with internet connectivity and electric heating. Extensive decking surrounding.