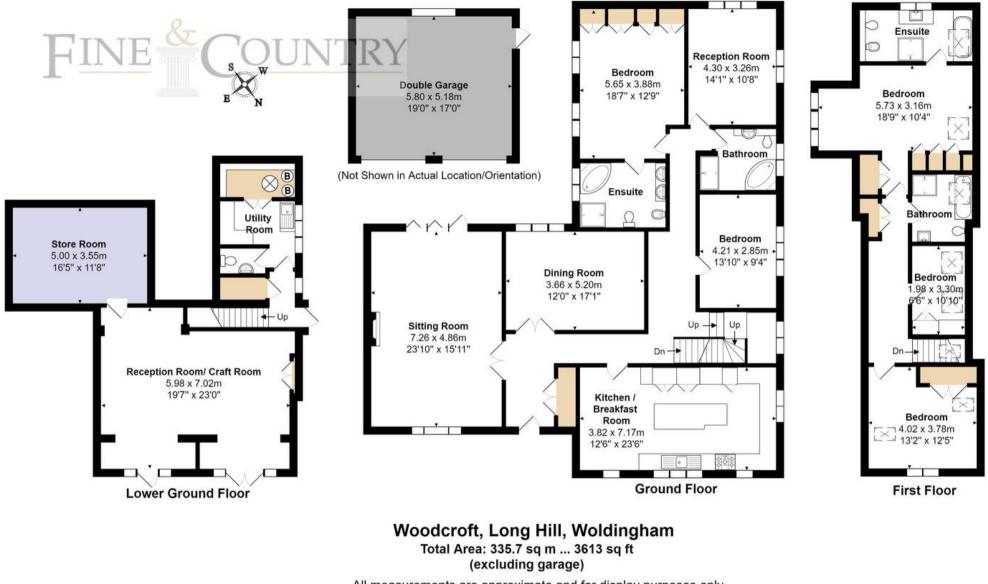

## Woodcroft Long Hill Woldingham, CR3 7EQ

A deceptively spacious, completely refurbished inside and out, 5 double bedroom, 5/6 reception room, 4 bathroom detached family home, situated within the heart of Woldingham Village and offering adaptable, accommodation over three floors, with the basement level, approached from the entrance hall, via a Neville Johnson, recently fitted staircase, currently being used as a hobbies room/family area with the added benefit of having French doors to a courtyard area to the front of the house, as well as a utility room, large walk in store room and cloakroom to this level, giving the possibility of a self contained annexe if required.

Offering over 3,600 square feet flexible accommodation, the property is approached via an entrance hall with all adaptable rooms leading off. The double aspect lounge has a recessed log burning stove with bifolding doors out to the sunny rear terrace. The kitchen/breakfast room has been renovated in 2018 with a range of matt finished fronted units and central island unit with integrated appliances to include a range cooker with extractor over, dishwasher and American style fridge/freezer, as well as granite worktops and Amtico flooring. There is also an area for dining making this an ideal room for entertaining.

## Woodcroft Long Hill Woldingham, CR3 7EQ

There is also a separate dining room for more formal occasions. A double aspect room with delightful views over the rear gardens is currently used as an sitting room with adjacent double bedroom with a full range of fitted wardrobes and bedroom furniture, offering an ensuite with corner bath, large shower cubicle, double sink unit and wc. There is a further double bedroom and bathroom to this level, making this versatile and flexible living accommodation.

Rising to the first floor via the Neville Johnson staircase, this re-configured area offers three bedrooms and two bathrooms, both fitted with Viceroy & Boch sanitary ware, Porcelanosa tiling and Hansgrohe taps. The principle suite is a light and spacious room with a range of fitted wardrobe cupboards and modern ensuite facilities to include bath, walk in rain shower, wc and vanity unit, all being fully tiled throughout. The two further bedrooms share the family bathroom, again with walk in shower, bath, sink unit and wc.