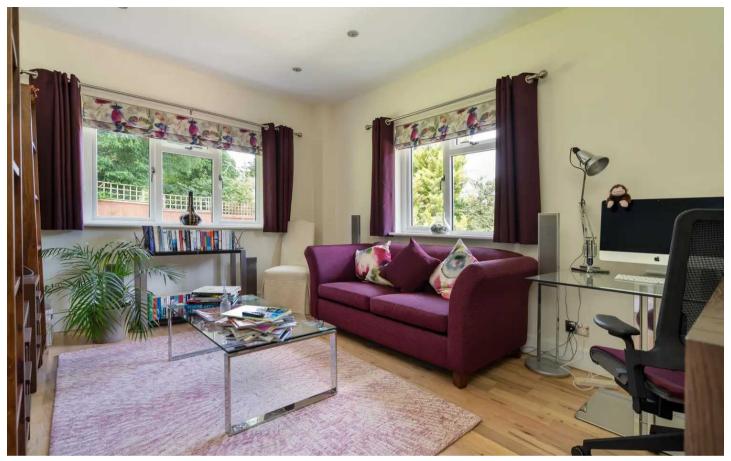

## Woodcroft Long Hill Woldingham, CR3 7EQ

There is also a separate dining room for more formal occasions. A double aspect room with delightful views over the rear gardens is currently used as an sitting room with adjacent double bedroom with a full range of fitted wardrobes and bedroom furniture, offering an ensuite with corner bath, large shower cubicle, double sink unit and wc. There is a further double bedroom and bathroom to this level, making this versatile and flexible living accommodation.

Rising to the first floor via the Neville Johnson staircase, this re-configured area offers three bedrooms and two bathrooms, both fitted with Viceroy & Boch sanitary ware, Porcelanosa tiling and Hansgrohe taps. The principle suite is a light and spacious room with a range of fitted wardrobe cupboards and modern ensuite facilities to include bath, walk in rain shower, wc and vanity unit, all being fully tiled throughout. The two further bedrooms share the family bathroom, again with walk in shower, bath, sink unit and wc.