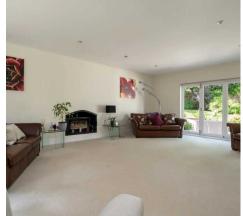

Offering over 3,600 square feet flexible accommodation, the property is approached via an entrance hall with all adaptable rooms leading off. The double aspect lounge has a recessed log burning stove with bifolding doors out to the sunny rear terrace. The kitchen/breakfast room has been renovated in 2018 with a range of matt finished fronted units and central island unit with integrated appliances to include a range cooker with extractor over, dishwasher and American style fridge/freezer, as well as granite worktops and Amtico flooring. There is also an area for dining making this an ideal room for entertaining.