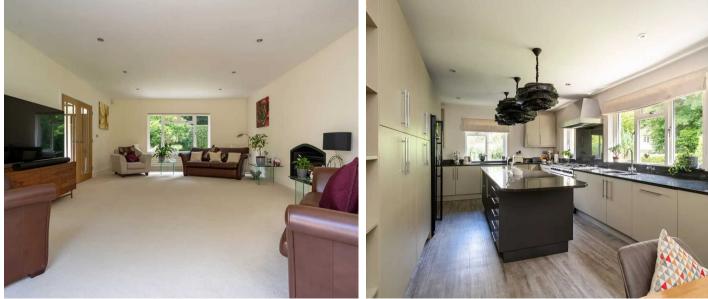

Offering over 3,600 square feet flexible accommodation, the property is approached via an entrance hall with all adaptable rooms leading off. The double aspect lounge has a recessed log burning stove with bifolding doors out to the sunny rear terrace. The kitchen/breakfast room has been renovated in 2018 with a range of matt finished fronted units and central island unit with integrated appliances to include a range cooker with extractor over, dishwasher and American style fridge/freezer, as well as granite worktops and Amtico flooring. There is also an area for dining making this an ideal room for entertaining.

## Woodcroft Long Hill Woldingham, CR3 7EQ

There is also a separate dining room for more formal occasions. A double aspect room with delightful views over the rear gardens is currently used as an sitting room with adjacent double bedroom with a full range of fitted wardrobes and bedroom furniture, offering an ensuite with corner bath, large shower cubicle, double sink unit and wc. There is a further double bedroom and bathroom to this level, making this versatile and flexible living accommodation.