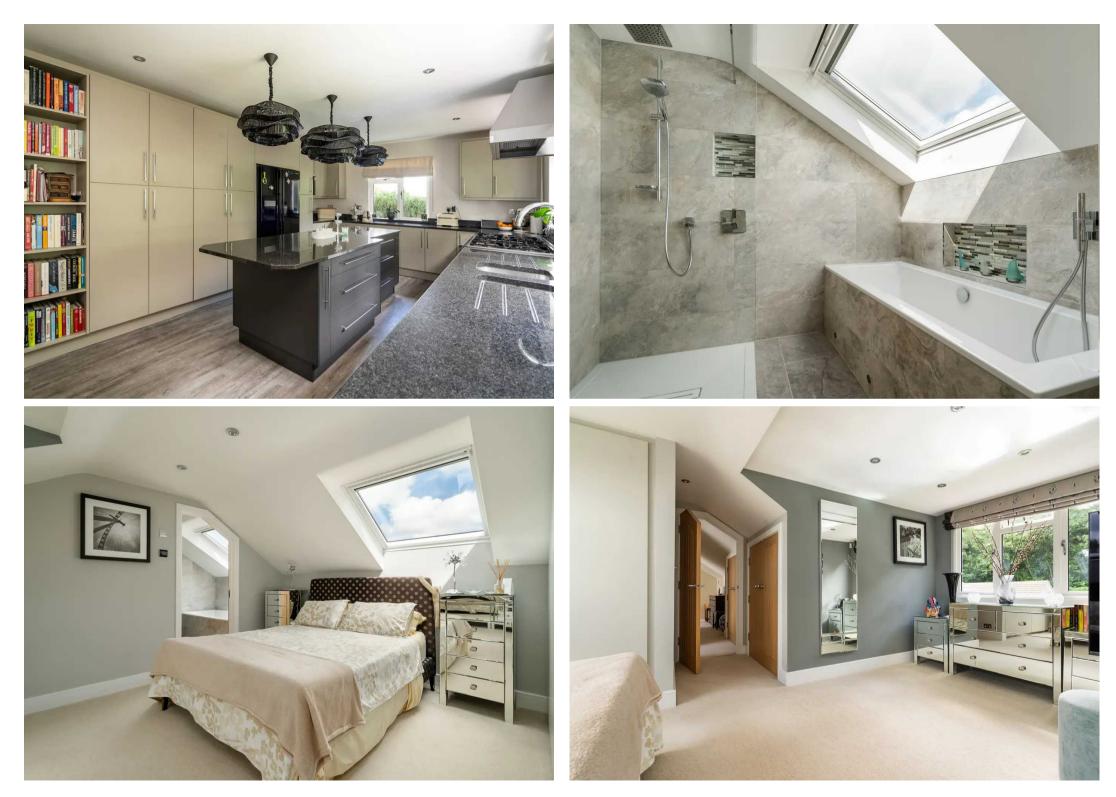

Offering over 3,600 square feet flexible accommodation, the property is approached via an entrance hall with all adaptable rooms leading off. The double aspect lounge has a recessed log burning stove with bifolding doors out to the sunny rear terrace. The kitchen/breakfast room has been renovated in 2018 with a range of matt finished fronted units and central island unit with integrated appliances to include a range cooker with extractor over, dishwasher and American style fridge/freezer, as well as granite worktops and Amtico flooring. There is also an area for dining making this an ideal room for entertaining.

Rising to the first floor via the Neville Johnson staircase, this re-configured area offers three bedrooms and two bathrooms, both fitted with Viceroy & Boch sanitary ware, Porcelanosa tiling and Hansgrohe taps. The principle suite is a light and spacious room with a range of fitted wardrobe cupboards and modern ensuite facilities to include bath, walk in rain shower, wc and vanity unit, all being fully tiled throughout. The two further bedrooms share the family bathroom, again with walk in shower, bath, sink unit and wc.