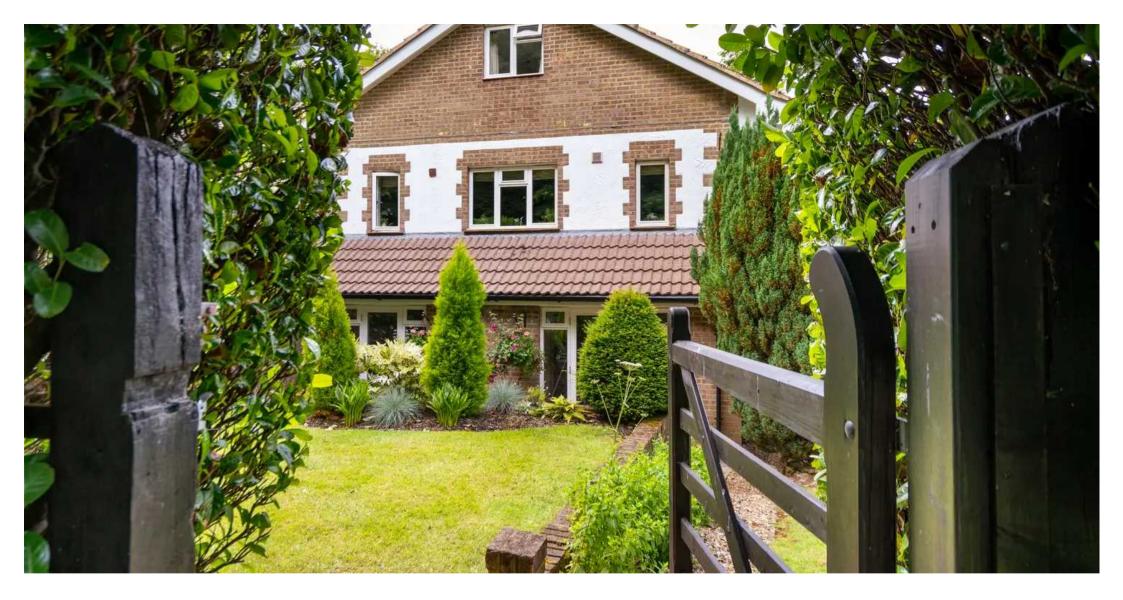

#### OUTSIDE

Woodcroft sits centrally within its plot of approximately 0.4 of an acre with the rear garden facing to a southerly aspect, A sunny rear, completely secluded terrace is approached via the lounge, step up to extensive, undulating lawns bordered by mature trees and shrubs offering complete privacy to all sides. Corner patio area to the rear of the garden bordered by well stocked flower beds. To the front garden, five bar wooden gate and winding pathway leading to the front door. Shingle driveway secured by a five bar gate providing ample off road parking for numerous cars leading to a DETACHED DOUBLE GARAGE: with remote operated double door, power and light and personal door to garden.