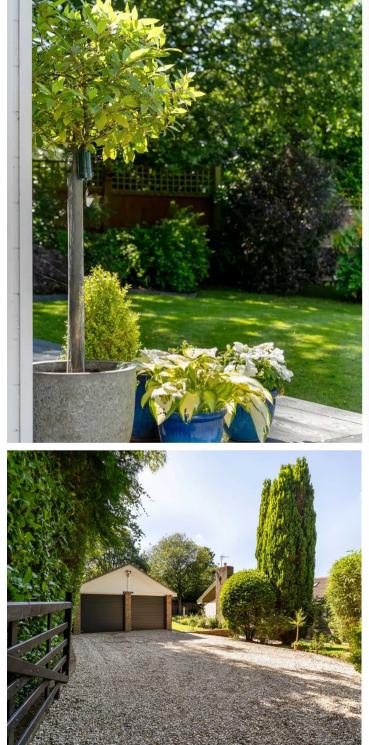

#### OUTSIDE

Woodcroft sits centrally within its plot of approximately 0.4 of an acre with the rear garden facing to a southerly aspect, A sunny rear, completely secluded terrace is approached via the lounge, step up to extensive, undulating lawns bordered by mature trees and shrubs offering complete privacy to all sides. Corner patio area to the rear of the garden bordered by well stocked flower beds. To the front garden, five bar wooden gate and winding pathway leading to the front door. Shingle driveway secured by a five bar gate providing ample off road parking for numerous cars leading to a DETACHED DOUBLE GARAGE: with remote operated double door, power and light and personal door to garden.

GARDEN OFFICE: A detached cabin building, recently located within the landscaped gardens, currently used as a home office with internet connectivity and electric heating. Extensive decking surrounding.