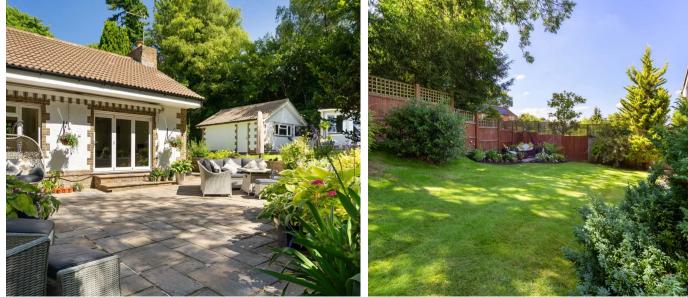

#### OUTSIDE

Woodcroft sits centrally within its plot of approximately 0.4 of an acre with the rear garden facing to a southerly aspect, A sunny rear, completely secluded terrace is approached via the lounge, step up to extensive, undulating lawns bordered by mature trees and shrubs offering complete privacy to all sides. Corner patio area to the rear of the garden bordered by well stocked flower beds. To the front garden, five bar wooden gate and winding pathway leading to the front door. Shingle driveway secured by a five bar gate providing ample off road parking for numerous cars leading to a DETACHED DOUBLE GARAGE: with remote operated double door, power and light and personal door to garden.