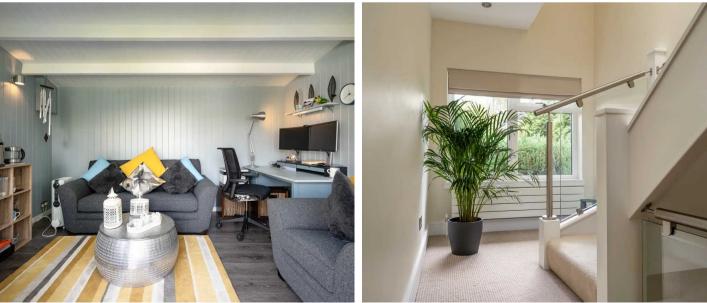

Offering over 3,600 square feet flexible accommodation, the property is approached via an entrance hall with all adaptable rooms leading off. The double aspect lounge has a recessed log burning stove with bifolding doors out to the sunny rear terrace. The kitchen/breakfast room has been renovated in 2018 with a range of matt finished fronted units and central island unit with integrated appliances to include a range cooker with extractor over, dishwasher and American style fridge/freezer, as well as granite worktops and Amtico flooring. There is also an area for dining making this an ideal room for entertaining.

## Woodcroft Long Hill Woldingham, CR3 7EQ

There is also a separate dining room for more formal occasions. A double aspect room with delightful views over the rear gardens is currently used as an sitting room with adjacent double bedroom with a full range of fitted wardrobes and bedroom furniture, offering an ensuite with corner bath, large shower cubicle, double sink unit and wc. There is a further double bedroom and bathroom to this level, making this versatile and flexible living accommodation.

Rising to the first floor via the Neville Johnson staircase, this re-configured area offers three bedrooms and two bathrooms, both fitted with Viceroy & Boch sanitary ware, Porcelanosa tiling and Hansgrohe taps. The principle suite is a light and spacious room with a range of fitted wardrobe cupboards and modern ensuite facilities to include bath, walk in rain shower, wc and vanity unit, all being fully tiled throughout. The two further bedrooms share the family bathroom, again with walk in shower, bath, sink unit and wc.