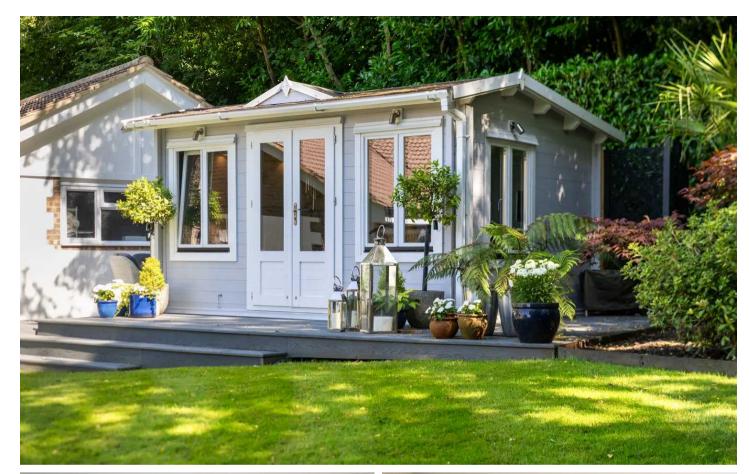

GARDEN OFFICE: A detached cabin building, recently located within the landscaped gardens, currently used as a home office with internet connectivity and electric heating. Extensive decking surrounding.