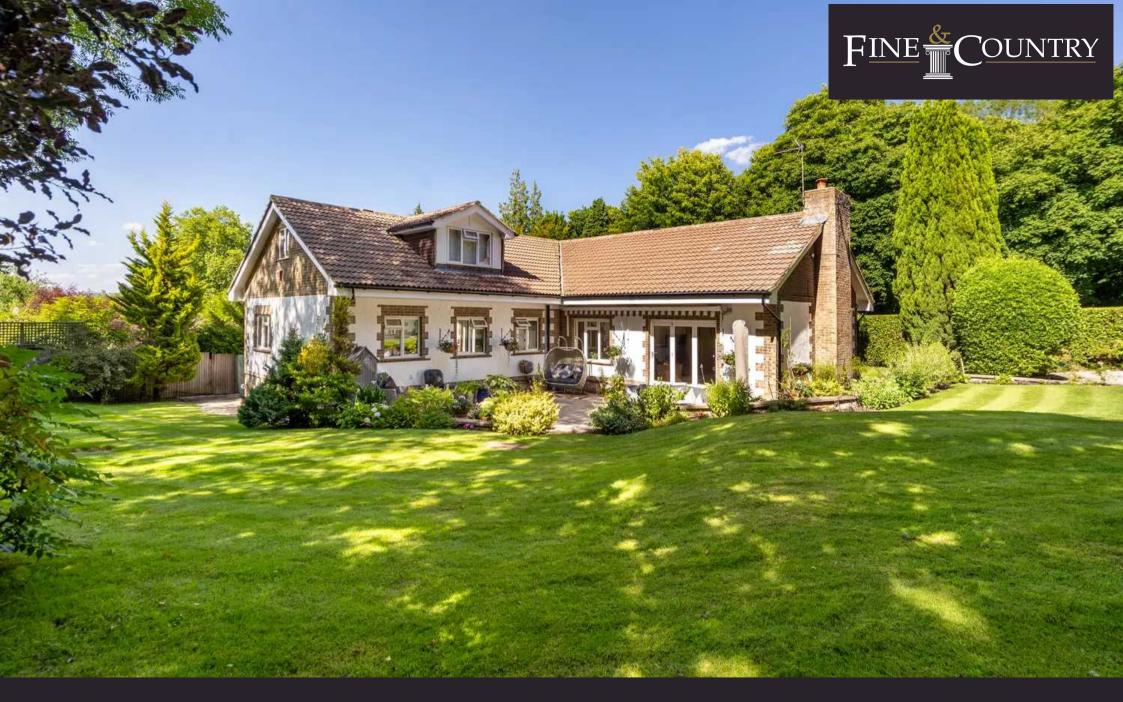

Woodcroft, Long Hill, Woldingham - CR3 7EQ - Guide Price: £1,750,000

### Woldingham, Surrey CR3 7EQ

A comprehensively upgraded detached residence situated on a south westerly backing plot, within walking distance of Woldingham Village centre and train station, offering flexible accommodation over three floors of just over 3600 square feet. Council Tax band: H

## Woodcroft Long Hill Woldingham, CR3 7EQ

A deceptively spacious, completely refurbished inside and out, 5 double bedroom, 5/6 reception room, 4 bathroom detached family home, situated within the heart of Woldingham Village and offering adaptable, accommodation over three floors, with the basement level, approached from the entrance hall, via a Neville Johnson, recently fitted staircase, currently being used as a hobbies room/family area with the added benefit of having French doors to a courtyard area to the front of the house, as well as a utility room, large walk in store room and cloakroom to this level, giving the possibility of a self contained annexe if required.