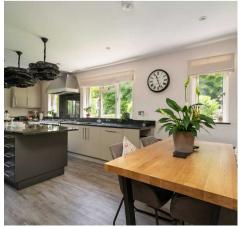

Offering over 3,600 square feet flexible accommodation, the property is approached via an entrance hall with all adaptable rooms leading off. The double aspect lounge has a recessed log burning stove with bifolding doors out to the sunny rear terrace. The kitchen/breakfast room has been renovated in 2018 with a range of matt finished fronted units and central island unit with integrated appliances to include a range cooker with extractor over, dishwasher and American style fridge/freezer, as well as granite worktops and Amtico flooring. There is also an area for dining making this an ideal room for entertaining.