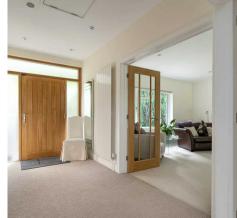

Offering over 3,600 square feet flexible accommodation, the property is approached via an entrance hall with all adaptable rooms leading off. The double aspect lounge has a recessed log burning stove with bifolding doors out to the sunny rear terrace. The kitchen/breakfast room has been renovated in 2018 with a range of matt finished fronted units and central island unit with integrated appliances to include a range cooker with extractor over, dishwasher and American style fridge/freezer, as well as granite worktops and Amtico flooring. There is also an area for dining making this an ideal room for entertaining.

## Woodcroft Long Hill Woldingham, CR3 7EQ

There is also a separate dining room for more formal occasions. A double aspect room with delightful views over the rear gardens is currently used as an sitting room with adjacent double bedroom with a full range of fitted wardrobes and bedroom furniture, offering an ensuite with corner bath, large shower cubicle, double sink unit and wc. There is a further double bedroom and bathroom to this level, making this versatile and flexible living accommodation.