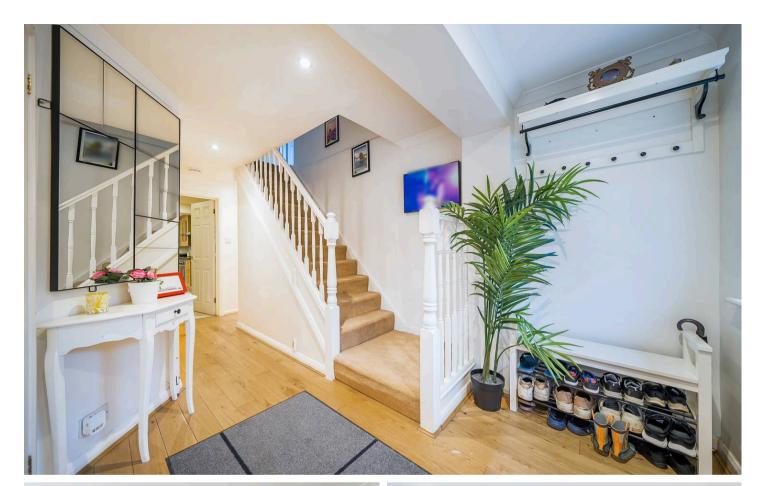

## Coulsdon, Coulsdon

This beautifully presented 4/5-bedroom detached home in sought-after Old Coulsdon offers spacious living, including a cosy sitting room with a wood burner, a study/fifth bedroom, a utility room, and a stylish open-plan kitchen/dining room with doors to the rear garden. With a generous master suite, three further bedrooms, and a modern family bathroom, this must-see home perfectly blends character, comfort, and contemporary living! Council Tax band: E

Living Room

Kitchen / Dining Room

Entrance Hall

Bedrooms

Bathrooms

Outbuilding

Approximate Gross Internal Area = 148.5 sq m / 1598 sq ft

This plan is for layout guidance only. Not drawn to scale unless stated. Windows and door openings are approxin Whilst every care is taken in the preparation of this plan, please check all dimensions, shapes and compass bea before making decisions reliant upon them. (ID319693) www.bagshawandhardy.com© 2017