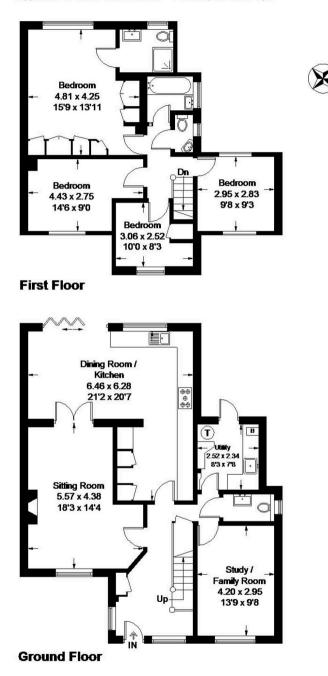

Living Room

Kitchen / Dining Room

Entrance Hall

Bedrooms

Bathrooms

Outbuilding

Approximate Gross Internal Area = 148.5 sq m / 1598 sq ft

This plan is for layout guidance only. Not drawn to scale unless stated. Windows and door openings are approxin Whilst every care is taken in the preparation of this plan, please check all dimensions, shapes and compass bea before making decisions reliant upon them. (ID319693) www.bagshawandhardy.com© 2017