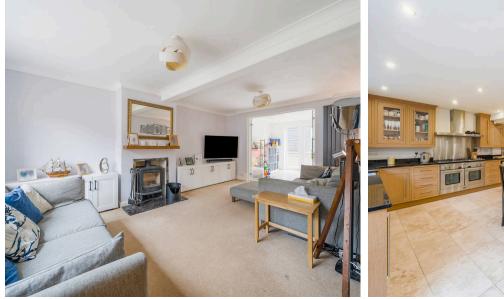

## Coulsdon, Coulsdon

This beautifully presented 4/5-bedroom detached home in sought-after Old Coulsdon offers spacious living, including a cosy sitting room with a wood burner, a study/fifth bedroom, a utility room, and a stylish open-plan kitchen/dining room with doors to the rear garden. With a generous master suite, three further bedrooms, and a modern family bathroom, this must-see home perfectly blends character, comfort, and contemporary living! Council Tax band: E

Living Room

Kitchen / Dining Room

Entrance Hall

Bedrooms

Bathrooms

Outbuilding

Approximate Gross Internal Area = 148.5 sq m / 1598 sq ft

This plan is for layout guidance only. Not drawn to scale unless stated. Windows and door openings are approxin Whilst every care is taken in the preparation of this plan, please check all dimensions, shapes and compass bea before making decisions reliant upon them. (ID319693) www.bagshawandhardy.com© 2017