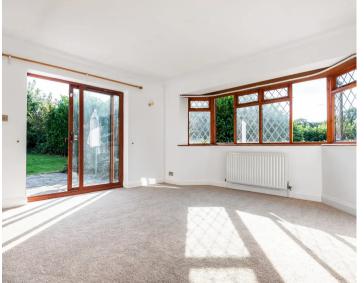

The accommodation briefly comprises an L shaped entrance hall. A spacious Kitchen/Dining room with patio doors leading to the gardens, door leads to the utility room.

The reception room has a brick fireplace, bay window and double glazed patio doors leading to the gardens.