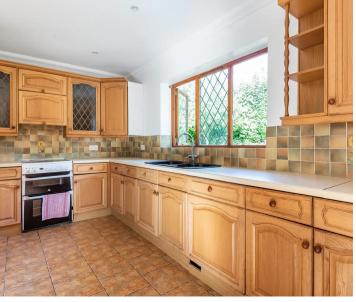

The accommodation briefly comprises an L shaped entrance hall. A spacious Kitchen/Dining room with patio doors leading to the gardens, door leads to the utility room.

The reception room has a brick fireplace, bay window and double glazed patio doors leading to the gardens.