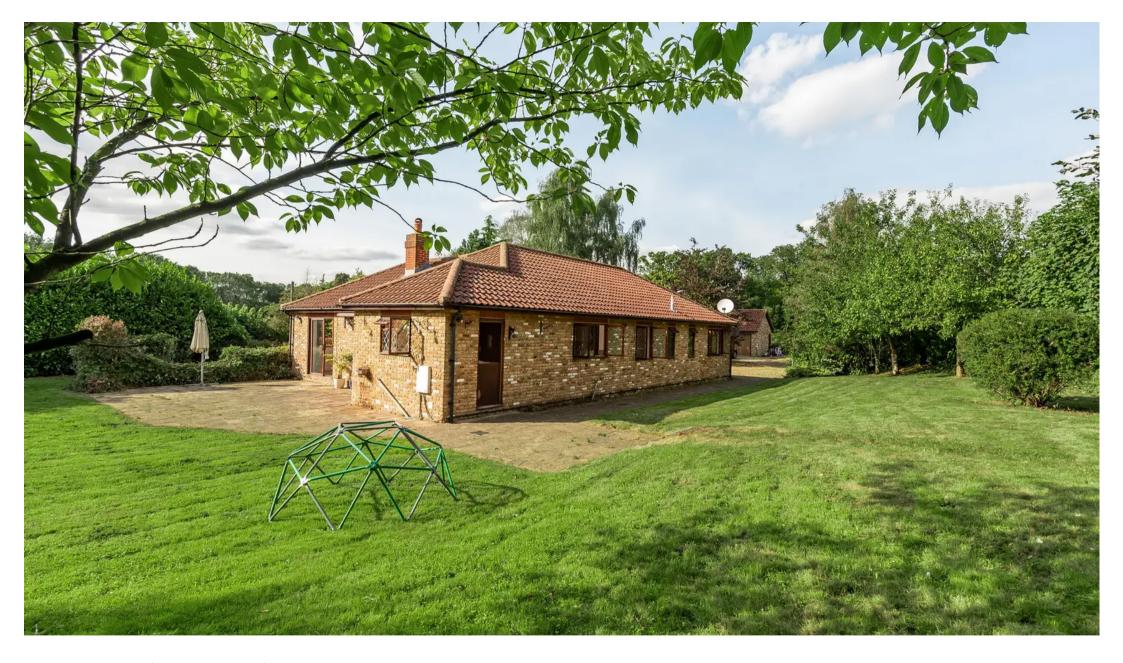

Council Tax band: G

Tenure: Freehold

EPC Energy Efficiency Rating: D

- No Chain
- Garage
- Approximately 0.6 acres of land
- Four Bedrooms
- Detached Bungalow
- Gated Drive

A spacious four bedroom detached bungalow set on a large level plot overlooking green belt fields with a large gated gravel driveway providing off street parking for numerous vehicles.

Outside - A large gated gravel drive providing off street parking for several cars leading to a garage part of which has been converted to create a home office/studio. The remainder of the gardens are mainly laid to lawn.