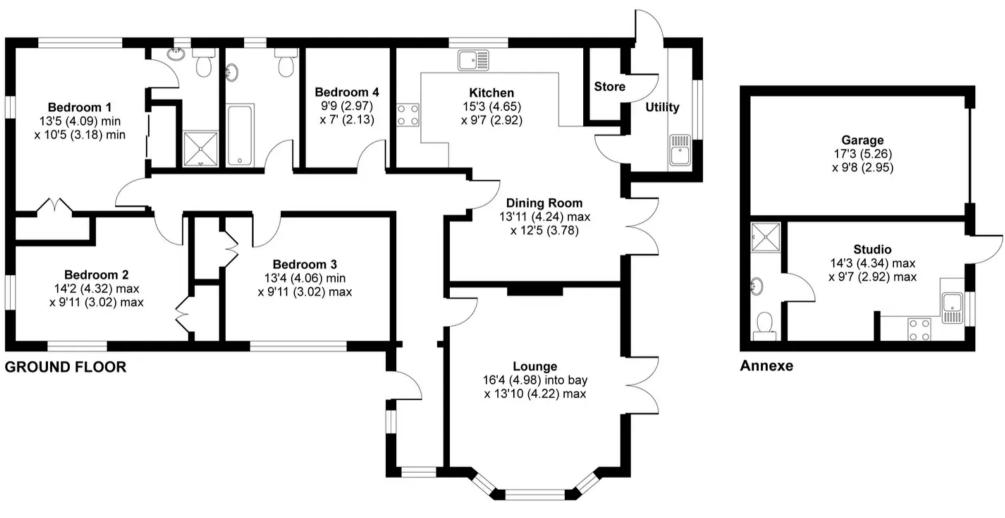

The accommodation briefly comprises an L shaped entrance hall. A spacious Kitchen/Dining room with patio doors leading to the gardens, door leads to the utility room.

The reception room has a brick fireplace, bay window and double glazed patio doors leading to the gardens.

The master bedroom has built in wardrobes and an ensuite shower room. There are two further double bedrooms both with fitted wardrobes and a further single bedroom.

Family bathroom comprising panel enclosed bath, wash basin and low level w/c.

Outside - A large gated gravel drive providing off street parking for several cars leading to a garage part of which has been converted to create a home office/studio. The remainder of the gardens are mainly laid to lawn.

## Featherbed Lane, Warlingham, CR6

Approximate Area = 1586 sq ft / 147.3 sq m (includes garage) Annexe = 168 sq ft / 15.6 sq m Total = 1754 sq ft / 162.9 sq m

For identification only - Not to scale