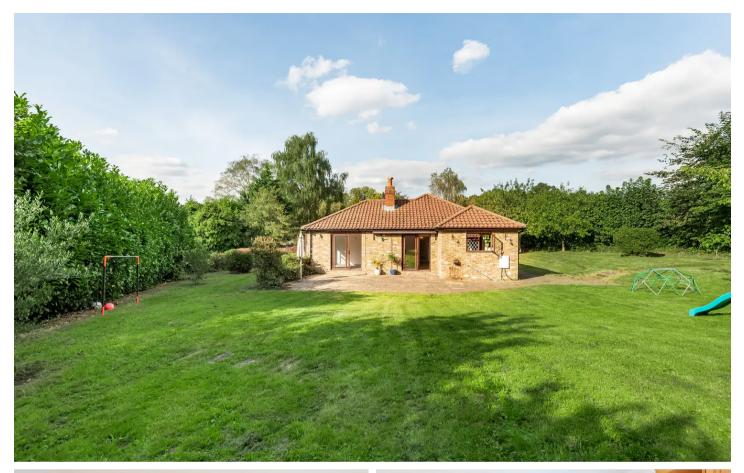

Outside - A large gated gravel drive providing off street parking for several cars leading to a garage part of which has been converted to create a home office/studio. The remainder of the gardens are mainly laid to lawn.