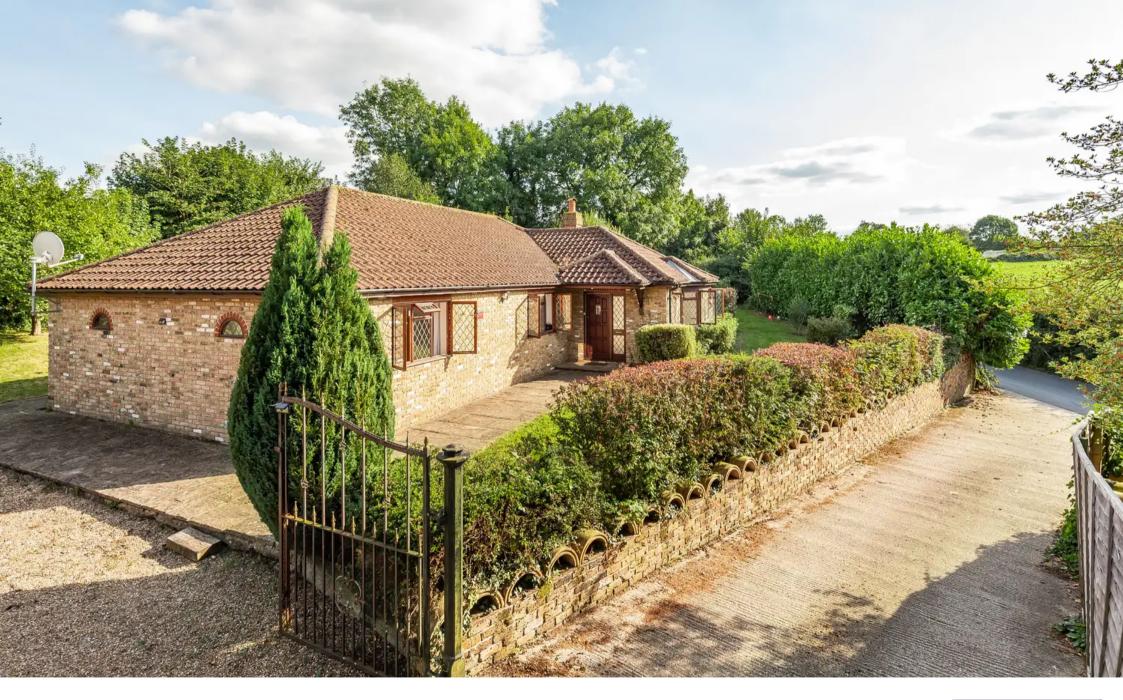

Council Tax band: G

Tenure: Freehold

EPC Energy Efficiency Rating: D

- No Chain
- Garage
- Approximately 0.6 acres of land
- Four Bedrooms
- Detached Bungalow
- Gated Drive

A spacious four bedroom detached bungalow set on a large level plot overlooking green belt fields with a large gated gravel driveway providing off street parking for numerous vehicles.

Outside - A large gated gravel drive providing off street parking for several cars leading to a garage part of which has been converted to create a home office/studio. The remainder of the gardens are mainly laid to lawn.