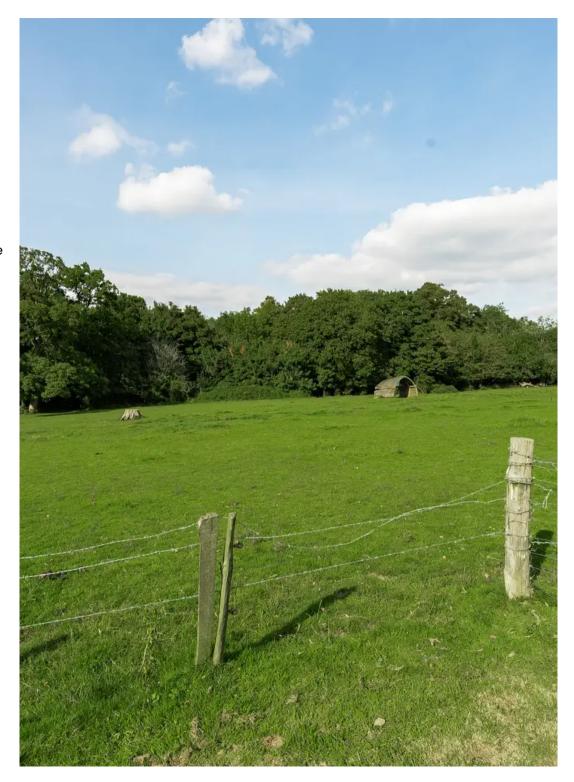

## South Lodge Featherbed Lane

Warlingham, Warlingham

A four bedroom detached bungalow. Situated in a lovely rural setting overlooking greenbelt fields yet situated within a fifteen minute drive of East Croydon station and set within a short walk of the White Bear pub. Offered to market with NO CHAIN

Council Tax band: G

Tenure: Freehold

EPC Energy Efficiency Rating: D

- No Chain
- Garage
- Approximately 0.6 acres of land
- Four Bedrooms
- Detached Bungalow
- Gated Drive

A spacious four bedroom detached bungalow set on a large level plot overlooking green belt fields with a large gated gravel driveway providing off street parking for numerous vehicles.