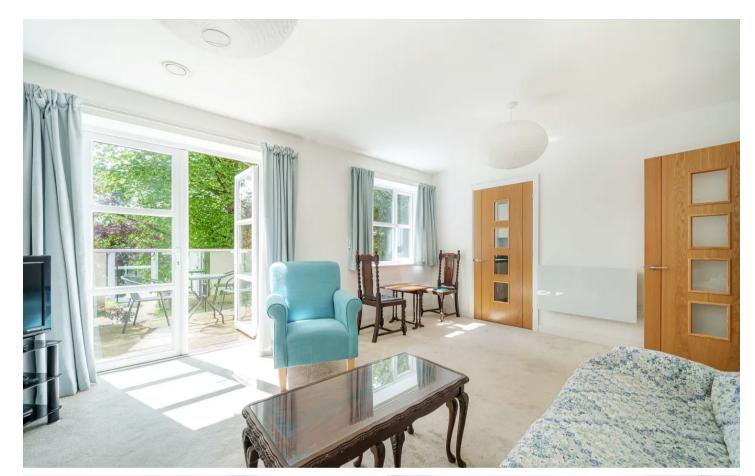

The reception room has double doors leading to a bright and sunny balcony overlooking the communal gardens. Located off the reception room is the well appointed kitchen.

The master bedroom exudes comfort and luxury, featuring a walk-in wardrobe for ample storage and an ensuite shower room for added convenience. A second double bedroom offers versatility and space, accommodating guests or serving as a dedicated workspace or dining room.