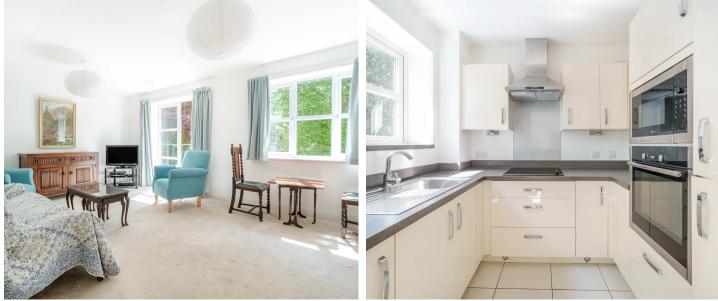

The reception room has double doors leading to a bright and sunny balcony overlooking the communal gardens. Located off the reception room is the well appointed kitchen.

The master bedroom exudes comfort and luxury, featuring a walk-in wardrobe for ample storage and an ensuite shower room for added convenience. A second double bedroom offers versatility and space, accommodating guests or serving as a dedicated workspace or dining room.