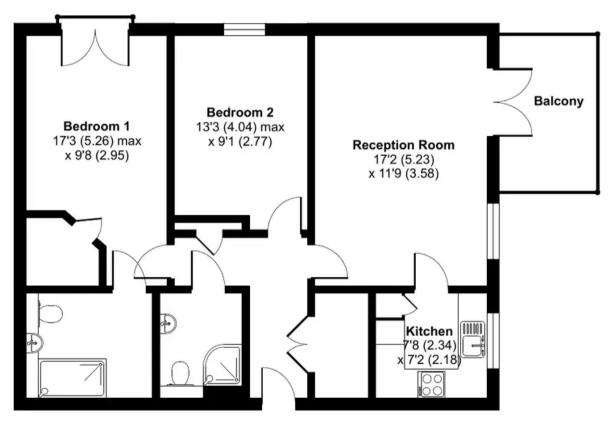

## Langton House, 126 Westhall Road, Warlingham, CR6

Approximate Area = 786 sq ft / 73 sq m For identification only - Not to scale

Floor plan produced in accordance with RICS Property Measurement Standards incorporating International Property Measurement Standards (IPMS2 Residential). © ntchecom 2023. Produced for Park & Bailey. REF: 1121287