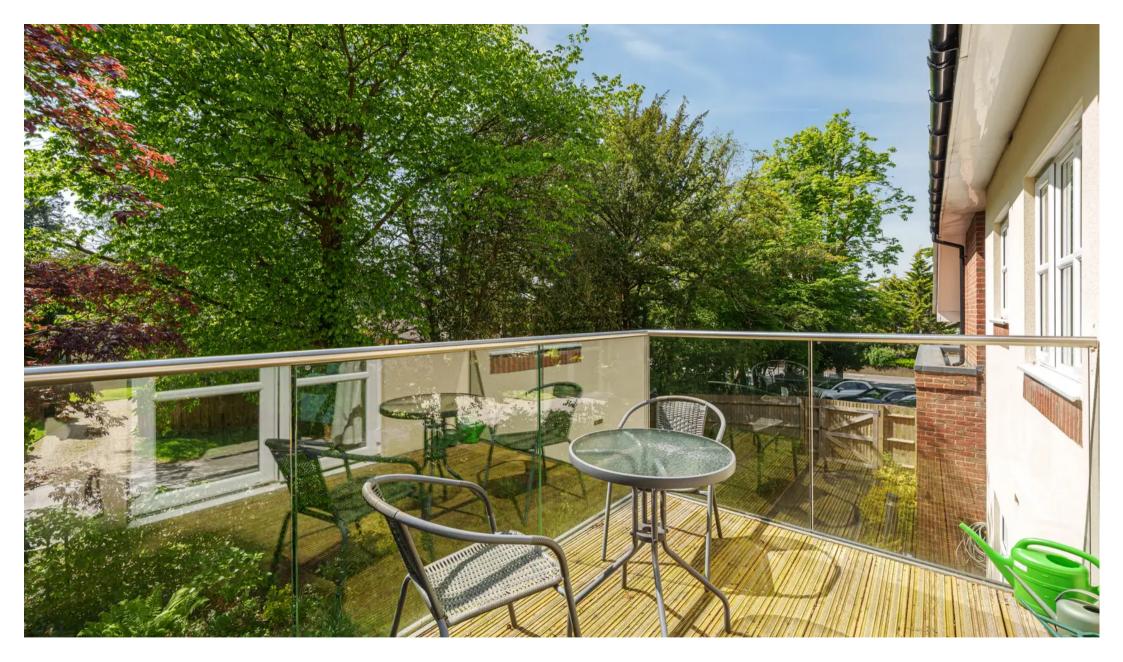

- Two Double Bedrooms
- Spacious Reception Area
- Large Sunny Balcony
- Master Bedroom with Walk-in Wardrobe and Ensuite Shower Room
- Second Double Bedroom
- Additional Shower Room
- Entrance Hall with Built-in Double Cupboard
- Allocated Parking Space
- The front door leads to a spacious entrance hall with a large double storage cupboard.

The reception room has double doors leading to a bright and sunny balcony overlooking the communal gardens. Located off the reception room is the well appointed kitchen.

The master bedroom exudes comfort and luxury, featuring a walk-in wardrobe for ample storage and an ensuite shower room for added convenience. A second double bedroom offers versatility and space, accommodating guests or serving as a dedicated workspace or dining room.