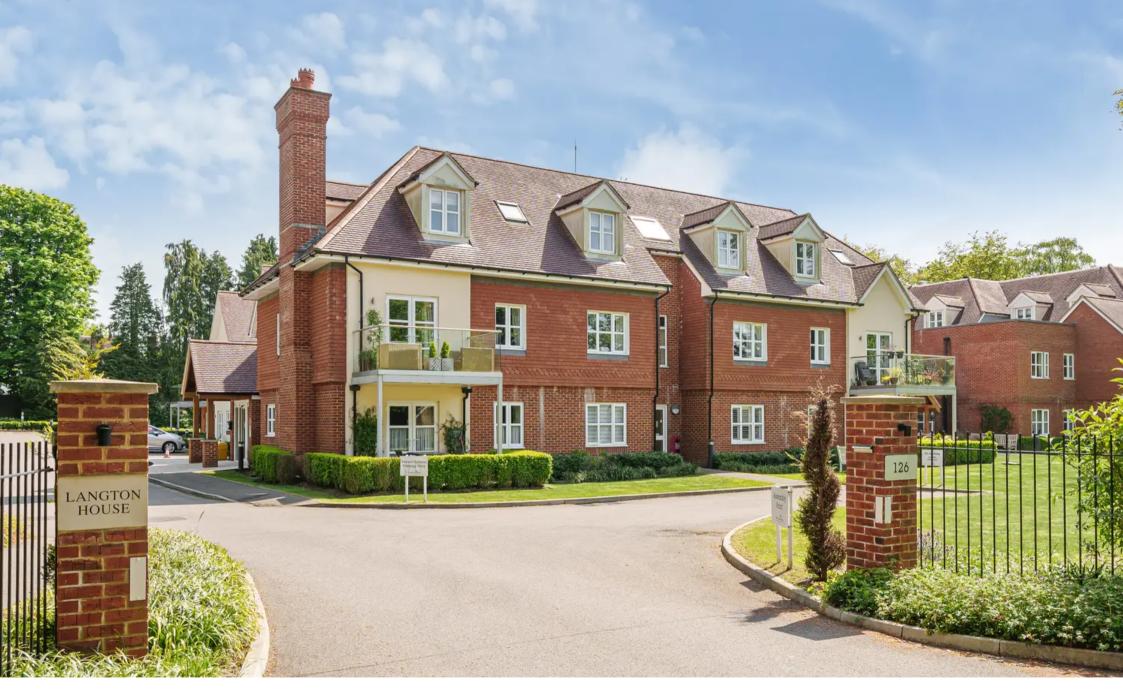

Langton House, 126 Westhall Road - CR6 9HF

Guide Price £450,000

## Flat 24

Langton House, Warlingham

Council Tax band: E

Tenure: Leasehold

EPC Energy Efficiency Rating: B

- No Chain
- Balcony
- Allocated Parking
- Communal Lounge
- Village Location
- Ensuite & Dressing room to master
- Situated in the serene neighbourhood of Warlingham, Langton House offers an exquisite first-floor retirement apartment boasting contemporary living spaces and a host of desirable amenities. This meticulously designed retirement property is tailored for comfort and convenience.

Well-Presented Communal Grounds Lift Access to all Floors Secure Entry System On-Site Management Team

**Location:** Nestled in the picturesque surroundings of Warlingham, Langton House enjoys a prime location with easy access to local amenities, including shops, restaurants, and transport links. The tranquil ambiance of the area combined with the convenience of nearby facilities makes it an ideal setting for retirement living.