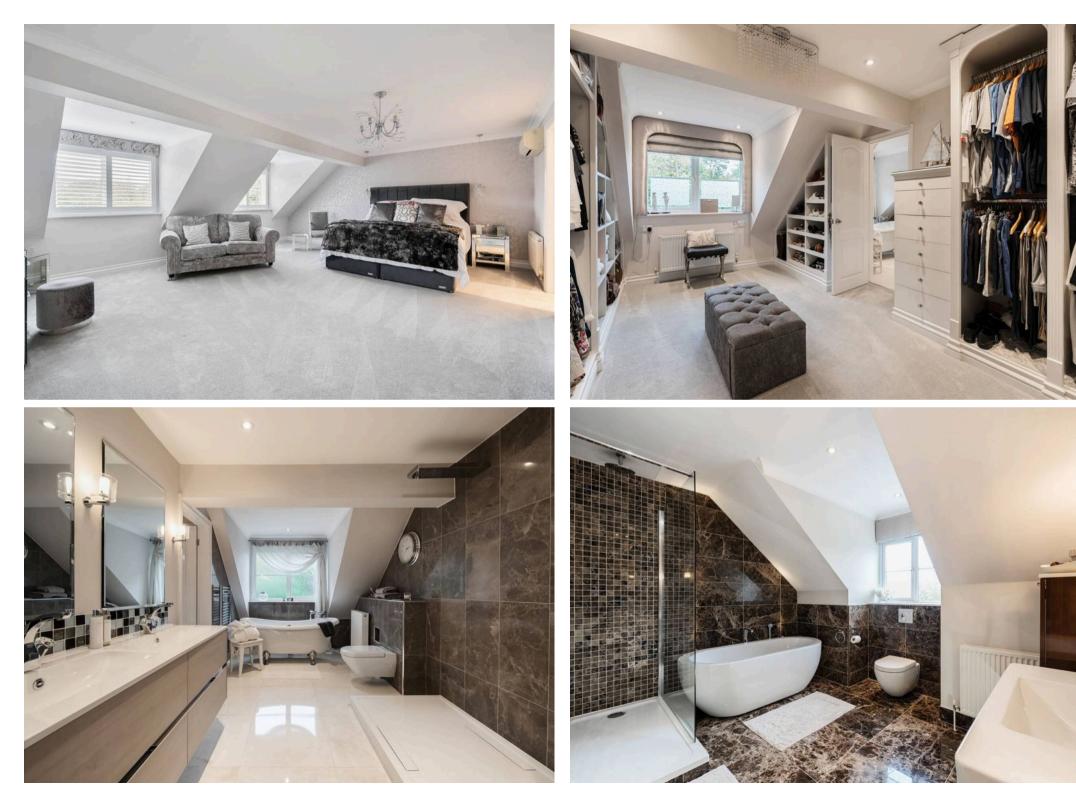

#### First Floor Accommodation:

• Master Suite: An opulent retreat, the master bedroom is enhanced by a spacious walk-in dressing room with fitted wardrobes and an elegant ensuite bathroom. The ensuite features high-end fittings, including a bath, walk-in shower, WC, and double sinks.

## Warlingham, Warlingham

 Additional Bedrooms: Two large bedrooms benefit from ensuite shower rooms and fitted wardrobes, while three additional bedrooms are also equipped with fitted wardrobes and share two additional well-appointed luxury bathrooms, all featuring high-quality fixtures.