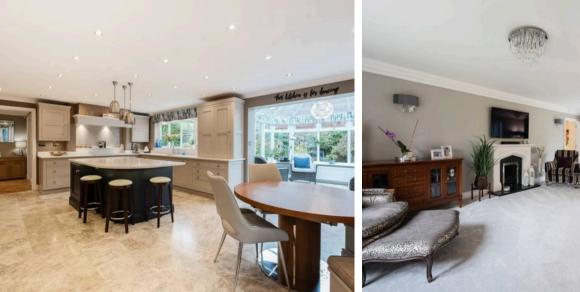

#### **Ground Floor Features:**

- Entrance Hall: Welcoming and spacious, the entrance hall sets a grand tone with a cloakroom for added convenience.
- Kitchen & Dining Area: The heart of the home features a fully refitted Martin Moore kitchen, complete with hand-painted base and eye-level units, topped with pristine quartz work surfaces. An open-plan layout seamlessly connects the kitchen to a light-filled conservatory with two sets of double doors, perfect for family meals or entertaining guests with direct access to the garden.
- Reception Rooms:
- **Double-Aspect Living Room**: Bright and inviting, this impressive living room opens directly onto the garden.
- Formal Dining Room: Ideal for special occasions and gatherings.
- Study: Perfect for working from home, with ample natural light and views over the garden.
- Gym/Games Room: A versatile space fitted with extensive deep cupboards along two walls.
- **Garage/Games Room:** with direct access from the gym is a fantastic garage/workshop featuring bifold doors, a tiled floor, this room would make a fantastic games room.
- Utility Room: Conveniently located off the kitchen, with direct access to the second double garage, making daily life easier.