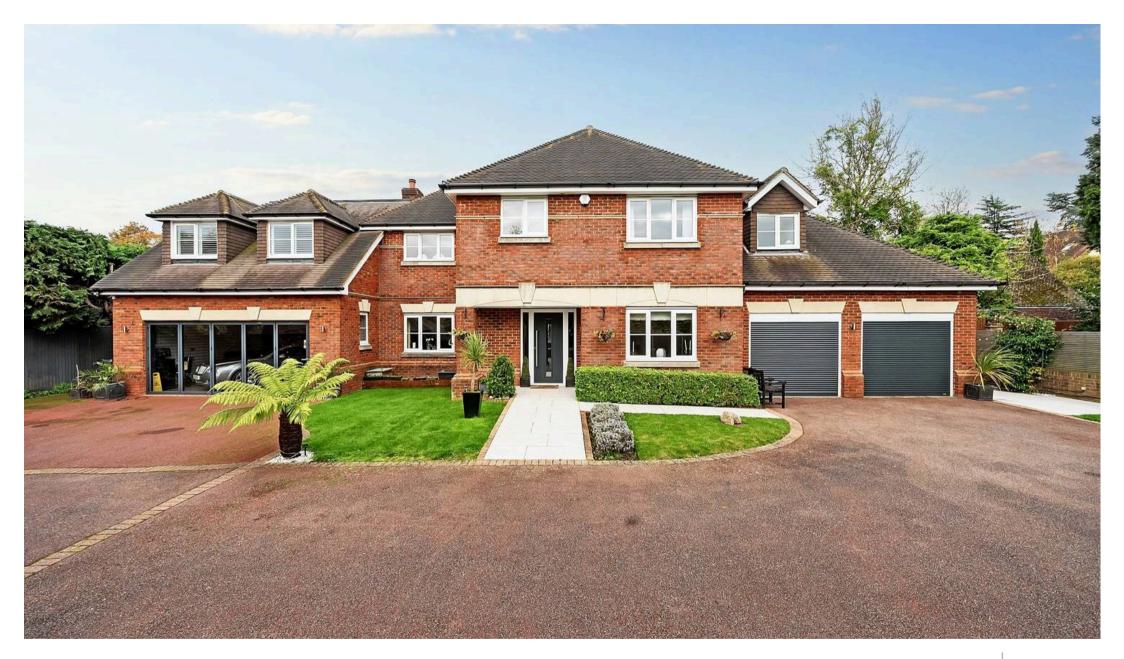

### Warlingham, Warlingham

A beautifully presented six double bedroom family home with four bathrooms and four reception rooms. The property has been fully refurbished by the current owners with high quality fittings and is offered in excellent decorative order throughout and has garaging for six cars.

#### Property Overview: Stunning Six-Bedroom Detached Family Home

This beautifully presented six-bedroom detached family residence boasts luxurious finishes, expansive living spaces, and exceptional versatility. Set behind double electric gates on a sweeping driveway, this property combines elegance with practicality, offering ample parking and a seamless flow between indoor and outdoor spaces.

### **Exterior Highlights:**

- **Garages & Parking**: The property includes two integral double garages and a detached car barn with two additional parking spaces and storage, ensuring secure parking for up to six vehicles.
- Landscaped Gardens: Professionally landscaped gardens provide multiple seating areas, creating outdoor spaces for relaxation, dining, and entertaining. A covered dining area offers a perfect setting for al fresco meals.