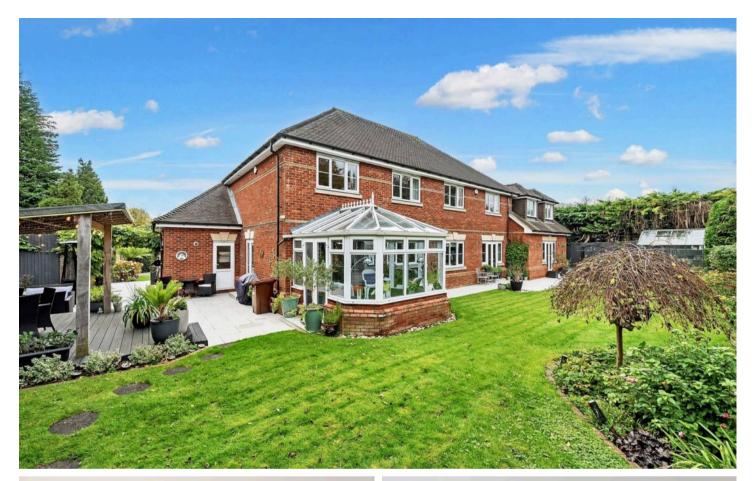

### **Exterior Highlights:**

- **Garages & Parking**: The property includes two integral double garages and a detached car barn with two additional parking spaces and storage, ensuring secure parking for up to six vehicles.
- Landscaped Gardens: Professionally landscaped gardens provide multiple seating areas, creating outdoor spaces for relaxation, dining, and entertaining. A covered dining area offers a perfect setting for al fresco meals.