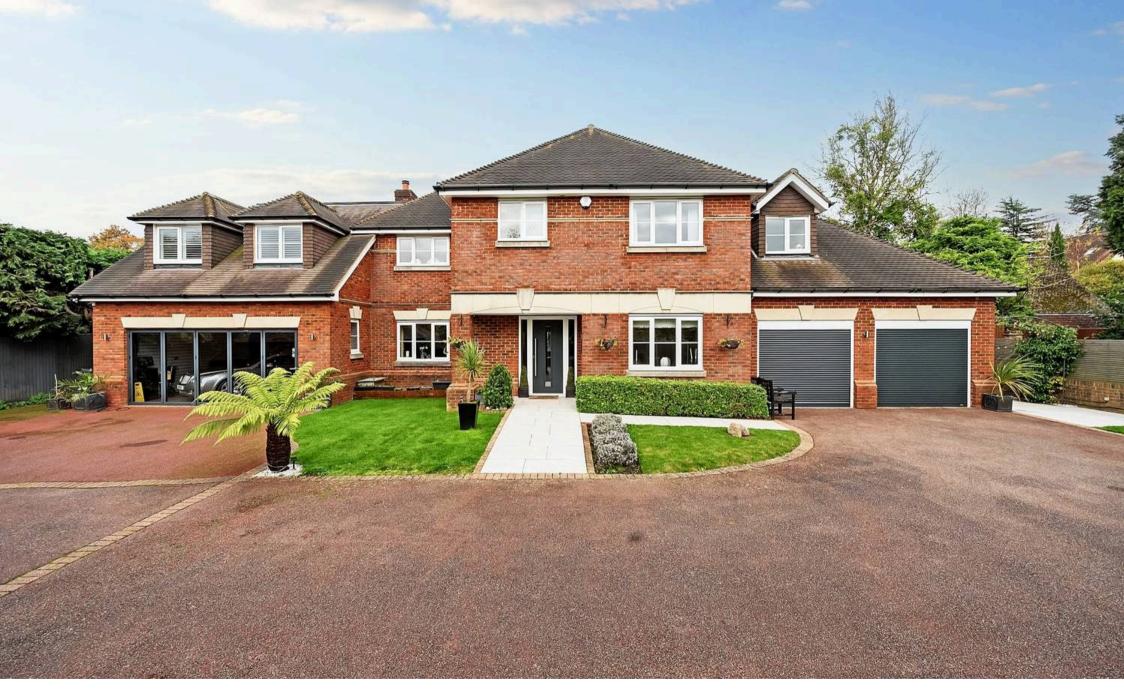

### Warlingham, Warlingham

A beautifully presented six double bedroom family home with four bathrooms and four reception rooms. The property has been fully refurbished by the current owners with high quality fittings and is offered in excellent decorative order throughout and has garaging for six cars.

Council Tax band: H

Tenure: Freehold

EPC Energy Efficiency Rating: C

EPC Environmental Impact Rating: D

- Luxurious 6 Bedroom Detached Family Home
- Gated Drive Way
- Six Reception Rooms
- Five Bathrooms
- Two Double Garages
- 4703 Sq Ft

#### Property Overview: Stunning Six-Bedroom Detached Family Home

This beautifully presented six-bedroom detached family residence boasts luxurious finishes, expansive living spaces, and exceptional versatility. Set behind double electric gates on a sweeping driveway, this property combines elegance with practicality, offering ample parking and a seamless flow between indoor and outdoor spaces.

### **Exterior Highlights:**

- **Garages & Parking**: The property includes two integral double garages and a detached car barn with two additional parking spaces and storage, ensuring secure parking for up to six vehicles.
- Landscaped Gardens: Professionally landscaped gardens provide multiple seating areas, creating outdoor spaces for relaxation, dining, and entertaining. A covered dining area offers a perfect setting for al fresco meals.