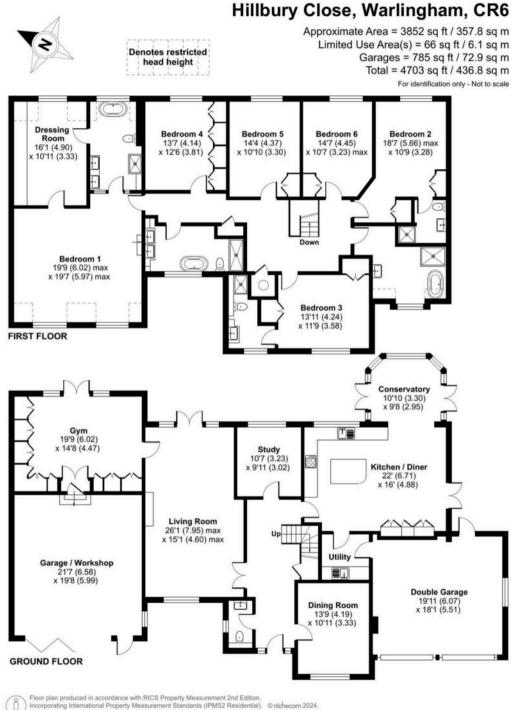

Council Tax band: H

Tenure: Freehold

EPC Energy Efficiency Rating: C

EPC Environmental Impact Rating: D

- Luxurious 6 Bedroom Detached Family Home
- Gated Drive Way
- Six Reception Rooms
- Five Bathrooms
- Two Double Garages
- 4703 Sq Ft

#### **Ground Floor Features:**

- Entrance Hall: Welcoming and spacious, the entrance hall sets a grand tone with a cloakroom for added convenience.
- Kitchen & Dining Area: The heart of the home features a fully refitted Martin Moore kitchen, complete with hand-painted base and eye-level units, topped with pristine quartz work surfaces. An open-plan layout seamlessly connects the kitchen to a light-filled conservatory with two sets of double doors, perfect for family meals or entertaining guests with direct access to the garden.
- Reception Rooms:
- **Double-Aspect Living Room**: Bright and inviting, this impressive living room opens directly onto the garden.
- Formal Dining Room: Ideal for special occasions and gatherings.
- Study: Perfect for working from home, with ample natural light and views over the garden.
- Gym/Games Room: A versatile space fitted with extensive deep cupboards along two walls.
- **Garage/Games Room:** with direct access from the gym is a fantastic garage/workshop featuring bifold doors, a tiled floor, this room would make a fantastic games room.
- Utility Room: Conveniently located off the kitchen, with direct access to the second double garage, making daily life easier.

#### First Floor Accommodation:

• Master Suite: An opulent retreat, the master bedroom is enhanced by a spacious walk-in dressing room with fitted wardrobes and an elegant ensuite bathroom. The ensuite features high-end fittings, including a bath, walk-in shower, WC, and double sinks.

## Warlingham, Warlingham

 Additional Bedrooms: Two large bedrooms benefit from ensuite shower rooms and fitted wardrobes, while three additional bedrooms are also equipped with fitted wardrobes and share two additional well-appointed luxury bathrooms, all featuring high-quality fixtures.

### **Exterior Highlights:**

- **Garages & Parking**: The property includes two integral double garages and a detached car barn with two additional parking spaces and storage, ensuring secure parking for up to six vehicles.
- Landscaped Gardens: Professionally landscaped gardens provide multiple seating areas, creating outdoor spaces for relaxation, dining, and entertaining. A covered dining area offers a perfect setting for al fresco meals.