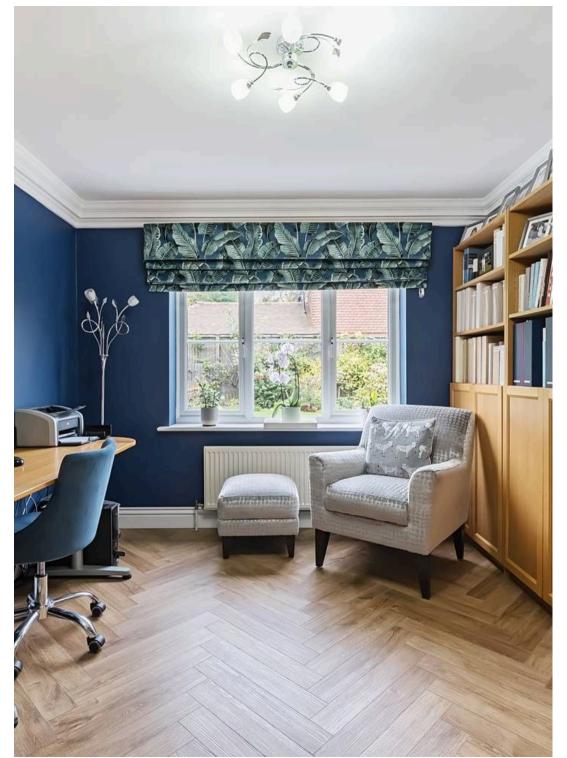

#### **Ground Floor Features:**

- Entrance Hall: Welcoming and spacious, the entrance hall sets a grand tone with a cloakroom for added convenience.
- Kitchen & Dining Area: The heart of the home features a fully refitted Martin Moore kitchen, complete with hand-painted base and eye-level units, topped with pristine quartz work surfaces. An open-plan layout seamlessly connects the kitchen to a light-filled conservatory with two sets of double doors, perfect for family meals or entertaining guests with direct access to the garden.
- Reception Rooms:
- **Double-Aspect Living Room**: Bright and inviting, this impressive living room opens directly onto the garden.
- Formal Dining Room: Ideal for special occasions and gatherings.
- Study: Perfect for working from home, with ample natural light and views over the garden.
- Gym/Games Room: A versatile space fitted with extensive deep cupboards along two walls.
- **Garage/Games Room:** with direct access from the gym is a fantastic garage/workshop featuring bifold doors, a tiled floor, this room would make a fantastic games room.
- Utility Room: Conveniently located off the kitchen, with direct access to the second double garage, making daily life easier.