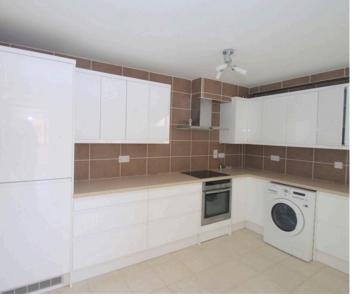

The kitchen/diner is well equipped with a comprehensive range of base and eye-level units, tiled walls, and ample space for dining. Integrated appliances include an oven, microwave, and fridge/freezer, with plumbing and space available for additional white goods.