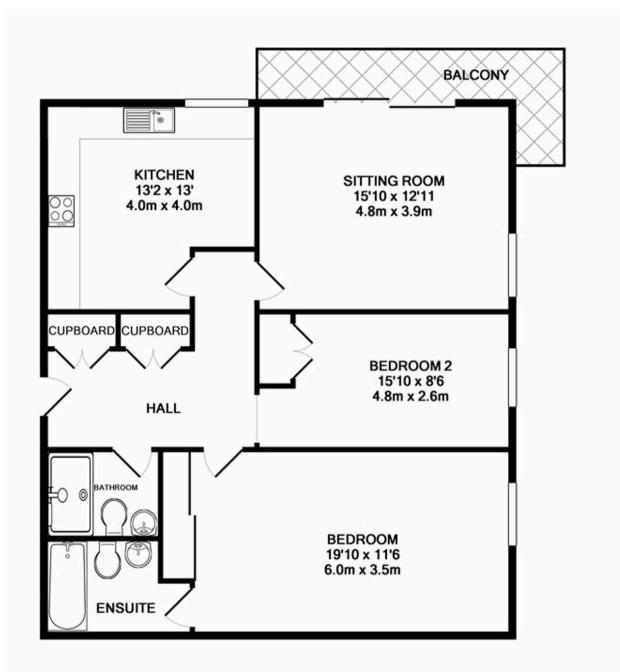

#### A Bright and Spacious Two Bedroom Apartment with Balcony and Far-Reaching Views

Key Features:

- Generous Entrance Hall with Ample Storage
- Bright Dual-Aspect Lounge with Private Balcony
- Modern Kitchen/Diner with Integrated Appliances
- Principal Bedroom with Fitted Wardrobes and En-Suite Bathroom
- Second Double Bedroom with Built-In Storage
- Family Bathroom with Shower Over Bath
- Garage En Bloc and Residents' Parking
- Immaculately Maintained Communal Gardens (Approx. 4 Acres) Property Description:

The property is accessed via a spacious entrance hall offering extensive built-in storage. The light-filled lounge enjoys a dual aspect with sliding patio doors opening onto a private south-facing balcony, boasting picturesque views over the landscaped gardens and Caterham Valley beyond.

The kitchen/diner is well equipped with a comprehensive range of base and eye-level units, tiled walls, and ample space for dining. Integrated appliances include an oven, microwave, and fridge/freezer, with plumbing and space available for additional white goods.

The principal bedroom benefits from fitted wardrobes and a private en-suite bathroom comprising a panel-enclosed bath with shower over, wash hand basin, and WC. The second double bedroom also includes built-in storage and is served by a well-appointed family bathroom with a bath and shower over, WC, and basin.

Whilst every attempt has been made to ensure the accuracy of the floor plan contained here, measurements of doors, windows, rooms and any other items are approximate and no responsibility is taken for any error, omission, or mis-statement. This plan is for illustrative purposes only and should be used as such by any prospective purchaser. The services, systems and appliances shown have not been tested and no guarantee as to their operability or efficiency can be given Made with Metropix ©2019