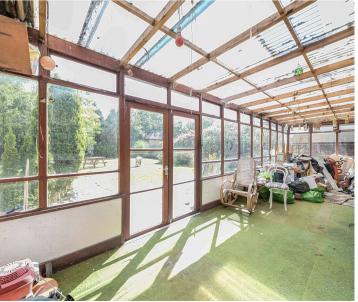

The accommodation is well-proportioned and versatile, currently comprising:

- Welcoming entrance hall
- Kitchen with views over the front garden
- Spacious lounge with direct access to a conservatory, providing an excellent flow of natural light and garden views
- Separate dining room, ideal for family meals or entertaining
- Ground floor bedroom, offering flexibility for use as a guest room, home office, or playroom
- Downstairs WC for added convenience
  Upstairs, the first floor features:
- Two generous double bedrooms with ample space for storage
- Family bathroom