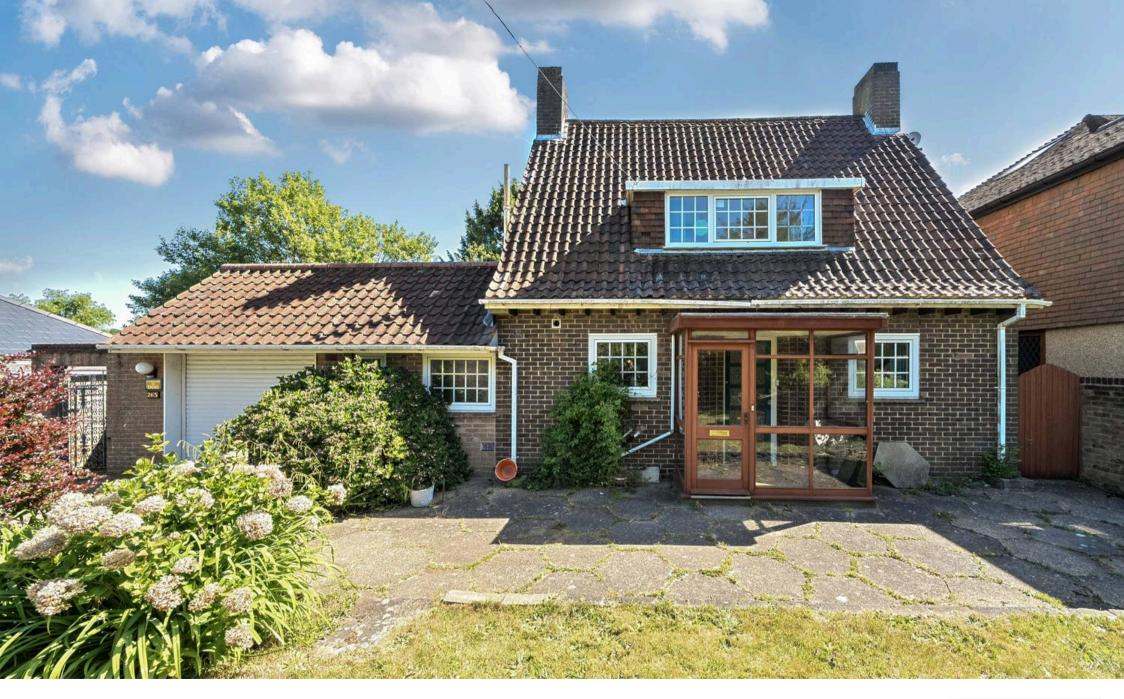

265 Limpsfield Road, Warlingham - CR6 9RL In Excess of £500,000

## 265 Limpsfield Road

## Warlingham

Council Tax band: F Tenure: Freehold

EPC Energy Efficiency Rating: E

- Detached house in need of updating
- Three Bedrooms
- Lounge
- Dining Room
- Conservatory
- Two first floor bedrooms
- Off street parking and garage
- Large garden

A Rare Development Opportunity – Detached Three Bedroom Home on a Generous Plot

Set on a large, level plot in a sought-after residential location, this three-bedroom detached property offers a fantastic opportunity for those looking to create a spacious and modern family home. In need of updating throughout, the property provides excellent scope for refurbishment and extension (subject to the necessary planning permissions), making it ideal for buyers with vision.

Outside, the property truly comes into its own. The extensive, level rear garden offers fantastic space for families, keen gardeners, or those considering future extensions. To the front, there is driveway parking, a single garage, and a front garden that adds further kerb appeal.

#### Key Features:

- Detached three-bedroom property
- In need of modernisation and updating
- Flexible ground floor layout with potential for reconfiguration
- Spacious rear garden with excellent privacy
- Driveway and garage
- Superb potential for extension (STPP)