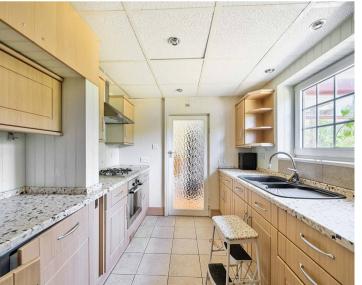

The accommodation is well-proportioned and versatile, currently comprising:

- Welcoming entrance hall
- Kitchen with views over the front garden
- Spacious lounge with direct access to a conservatory, providing an excellent flow of natural light and garden views
- Separate dining room, ideal for family meals or entertaining
- Ground floor bedroom, offering flexibility for use as a guest room, home office, or playroom
- Downstairs WC for added convenience
  Upstairs, the first floor features:
- Two generous double bedrooms with ample space for storage
- Family bathroom