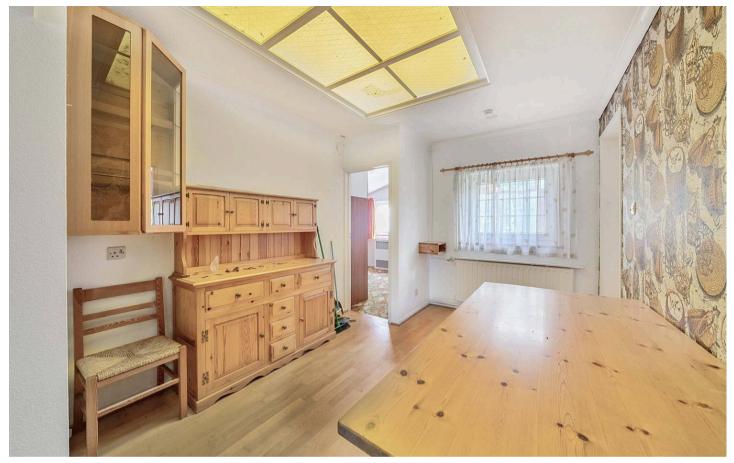

The accommodation is well-proportioned and versatile, currently comprising:

- Welcoming entrance hall
- Kitchen with views over the front garden
- Spacious lounge with direct access to a conservatory, providing an excellent flow of natural light and garden views
- Separate dining room, ideal for family meals or entertaining
- Ground floor bedroom, offering flexibility for use as a guest room, home office, or playroom
- Downstairs WC for added convenience
  Upstairs, the first floor features:
- Two generous double bedrooms with ample space for storage
- Family bathroom