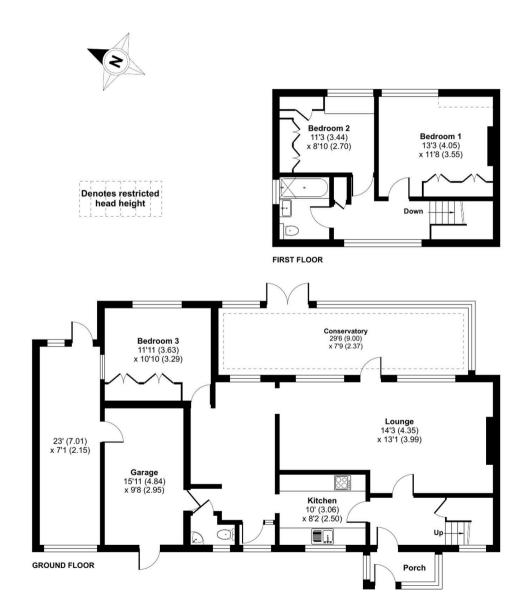

The accommodation is well-proportioned and versatile, currently comprising:

- Welcoming entrance hall
- Kitchen with views over the front garden
- Spacious lounge with direct access to a conservatory, providing an excellent flow of natural light and garden views
- Separate dining room, ideal for family meals or entertaining
- Ground floor bedroom, offering flexibility for use as a guest room, home office, or playroom
- Downstairs WC for added convenience
  Upstairs, the first floor features:
- Two generous double bedrooms with ample space for storage
- Family bathroom

## Limpsfield Road, Warlingham, CR6

Approximate Area = 1794 sq ft / 166.6 sq m Limited Use Area(s) = 8 sq ft / 0.7 sq m Total = 1802 sq ft / 167.3 sq m

For identification only - Not to scale