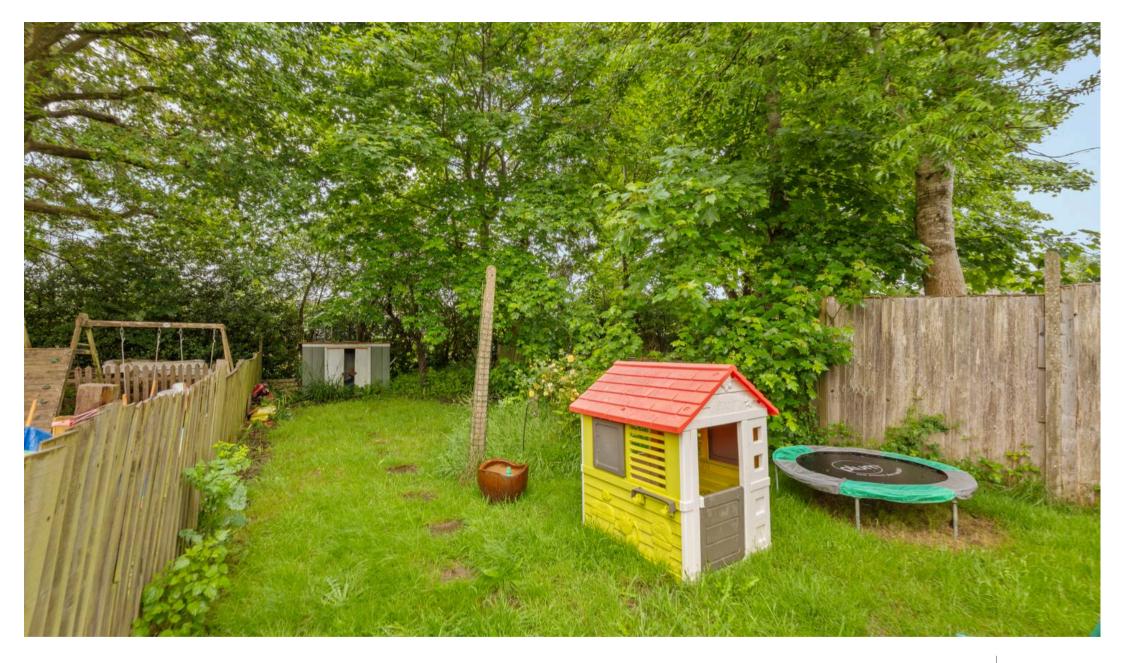

Externally, the property benefits from a substantial private rear garden, providing excellent outdoor space with brick built storage sheds, one of which, gives itself to be used as a small summer house, complete with electricity, opening out on to the paved patio under the conservatory style roof.

## **Key Features:**

- Three bedrooms (two doubles and one small single/office)
- Bright spacious living room
- Refitted kitchen/dining room
- Bathroom with bath, WC, and basin
- Large private rear garden
- Brick-built and metal external storage sheds
- Peaceful location next to Blanchmans Nature Reserve
- Easy access to amenities