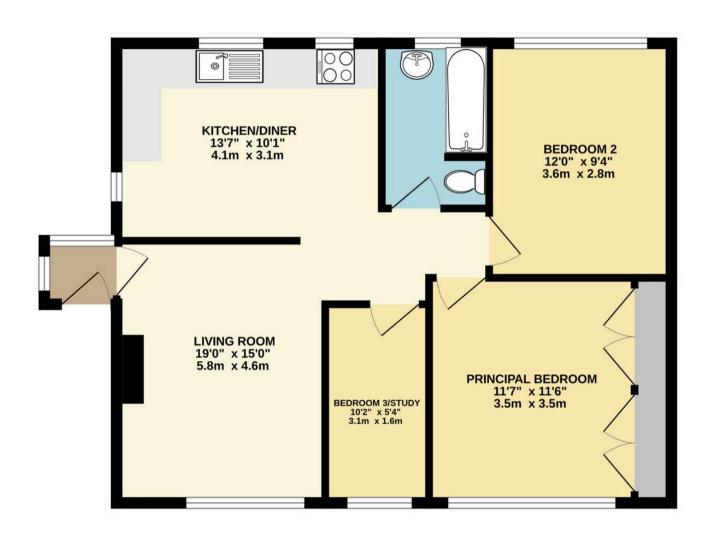

Spacious Two to Three-Bedroom First Floor Maisonette with private garden next to Blanchmans Nature Reserve.

Nestled on a sought-after side road, this generously proportioned first floor maisonette has two large bedrooms and a small bedroom or study.

The well-appointed accommodation includes a bright and spacious living room, a refitted kitchen/dining room equipped with an extensive range of contemporary base and eye-level units, complemented by ample work surfaces.

The property offers two to three bedrooms, including a spacious principal bedroom complete with a range of fitted wardrobes. A second generously sized double bedroom provides further versatile accommodation, while the third smaller room offers flexibility as a bedroom or home office. The bathroom is fitted with a suite including a bath, WC, and wash basin.

## FIRST FLOOR 673 sq.ft. (62.5 sq.m.) approx.