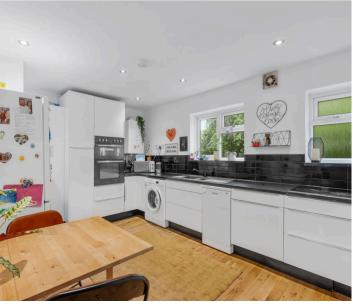

The well-appointed accommodation includes a bright and spacious living room, a refitted kitchen/dining room equipped with an extensive range of contemporary base and eye-level units, complemented by ample work surfaces.