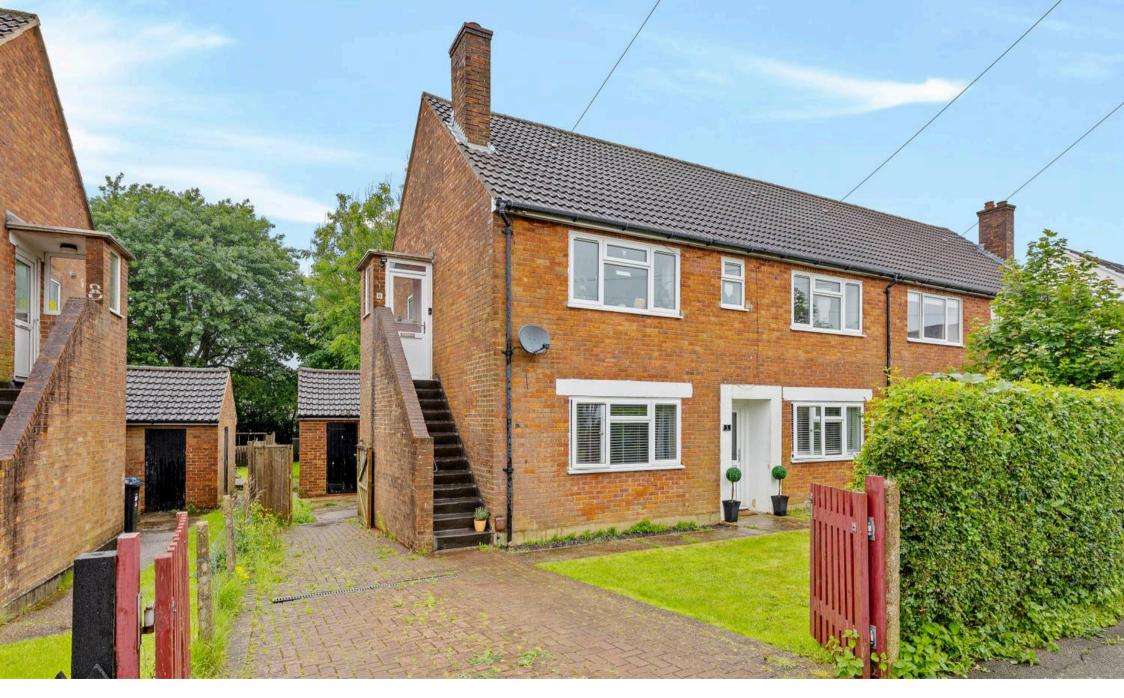

6 Lime Grove, Warlingham - CR6 9DB Guide Price £330,000

## 6 Lime Grove

Warlingham, Warlingham

Set in a peaceful location with its own private garden adjacent to the beautiful Blanchmans Nature Reserve, this property blends tranquil surroundings with access to a reliable bus service, Sainsbury's and the local amenities of Warlingham Village, all within easy walking distance, as well as three train stations with regular services to London within ten minutes drive.

Spacious Two to Three-Bedroom First Floor Maisonette with private garden next to Blanchmans Nature Reserve.

Nestled on a sought-after side road, this generously proportioned first floor maisonette has two large bedrooms and a small bedroom or study.