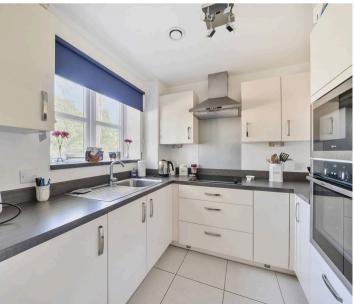

This luxury property offers easy, independent living for the over 60s, featuring a spacious living/dining room with direct access onto a generous private patio—perfect for enjoying the peaceful landscaped grounds. The fully fitted kitchen comes equipped with integrated appliances including a dishwasher, washing machine, oven, hob, and fridge/freezer.