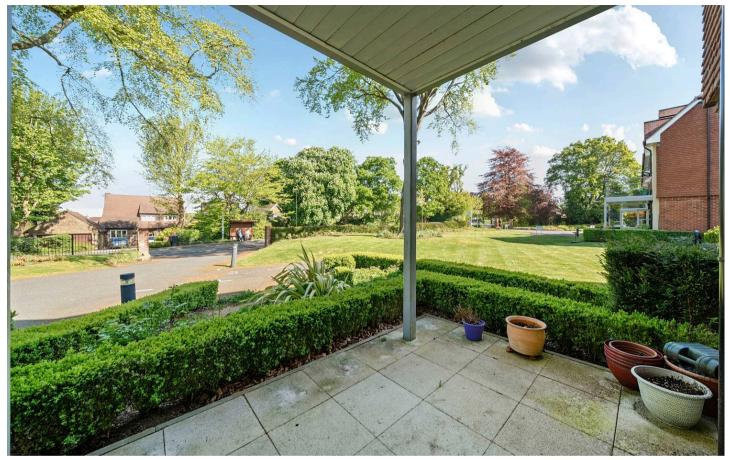

This luxury property offers easy, independent living for the over 60s, featuring a spacious living/dining room with direct access onto a generous private patio—perfect for enjoying the peaceful landscaped grounds. The fully fitted kitchen comes equipped with integrated appliances including a dishwasher, washing machine, oven, hob, and fridge/freezer.

## **Key Features:**

- Ground floor with private patio access
- Two spacious double bedrooms
- En-suite and walk-in wardrobe to master
- Modern kitchen with integrated appliances
- EPC Rating: B | Council Tax Band: E
- Leasehold | No onward chain
- Beautiful communal facilities and social activities
- Bus stops outside with links to Warlingham Green and Croydon