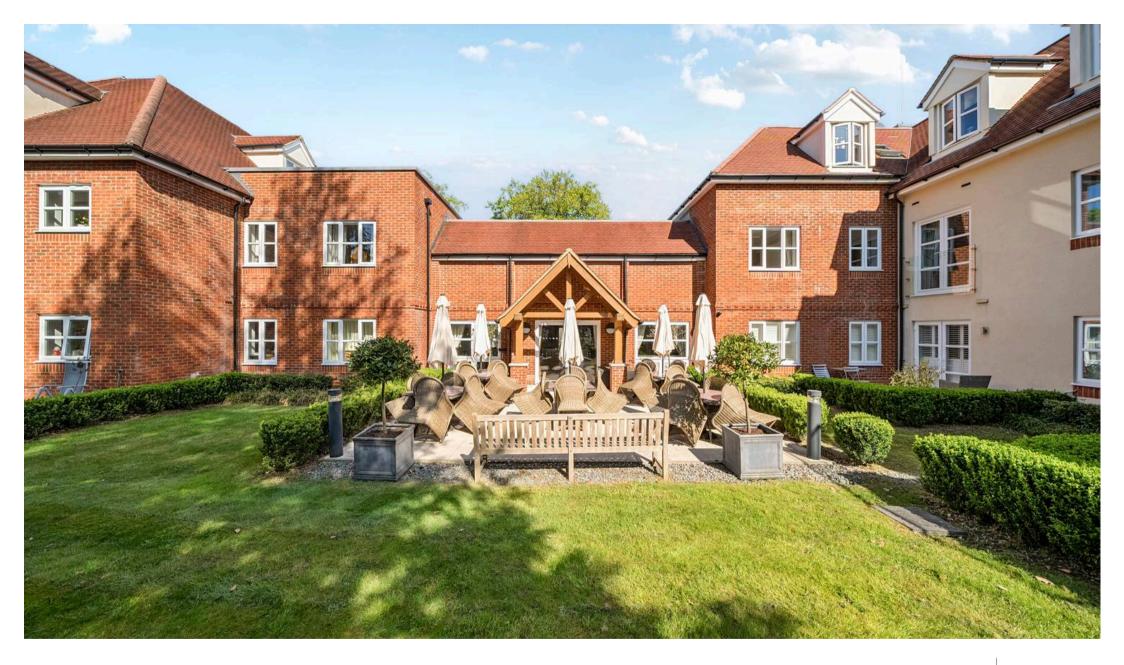

Langton House is set in a charming, tree-lined location just a short stroll from Warlingham Green and its excellent amenities. Residents benefit from beautifully maintained communal areas including a residents' lounge with Wi-Fi and entertainment system, landscaped gardens with seating areas, and a friendly on-site manager. Additional features include camera entry system, intruder alarms, fire safety equipment, and lift access throughout.