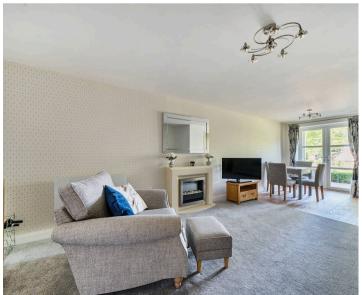

This luxury property offers easy, independent living for the over 60s, featuring a spacious living/dining room with direct access onto a generous private patio—perfect for enjoying the peaceful landscaped grounds. The fully fitted kitchen comes equipped with integrated appliances including a dishwasher, washing machine, oven, hob, and fridge/freezer.