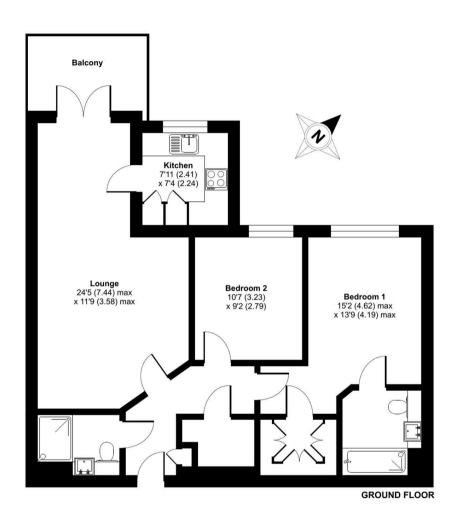

## Langton House, Westhall Road, Warlingham, CR6

Approximate Area = 807 sq ft / 75 sq m

For identification only - Not to scale

This luxury property offers easy, independent living for the over 60s, featuring a spacious living/dining room with direct access onto a generous private patio—perfect for enjoying the peaceful landscaped grounds. The fully fitted kitchen comes equipped with integrated appliances including a dishwasher, washing machine, oven, hob, and fridge/freezer.

The impressive master bedroom boasts a modern en-suite shower room and a walk-in wardrobe, while the second double bedroom is equally versatile—ideal as a guest room, home office, or additional sitting room.