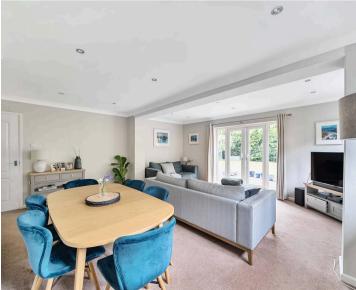

The property is accessed via a welcoming **Entrance Hall**, leading through to the spacious **Family Room**, featuring double glazed doors opening directly onto the rear garden—perfect for everyday living or entertaining guests.

The **Lounge** is a bright, double aspect room, enhanced by a double glazed patio door to the garden and additional side windows that allow natural light to flood in.

The **Kitchen/Breakfast Room** offers a practical and stylish space, fitted with a comprehensive range of base and eye-level units, work surfaces, and part-tiled walls, complemented by front-facing double glazed windows.