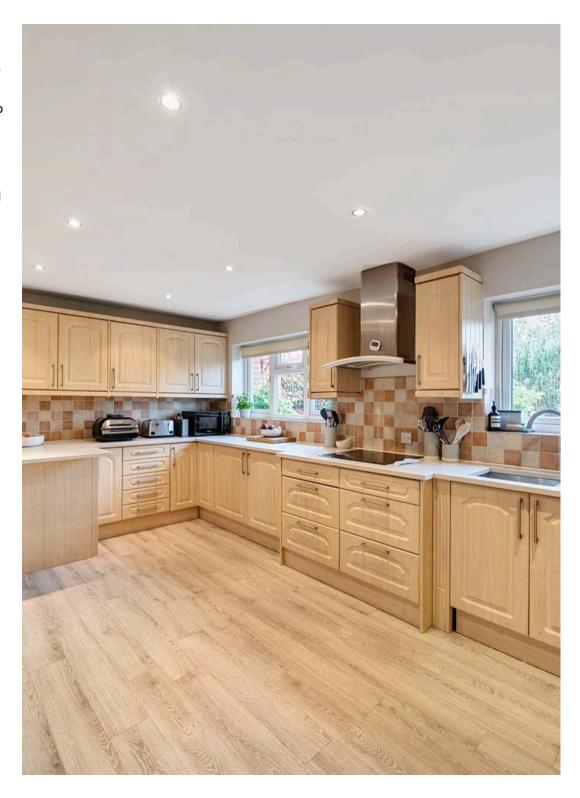

The **Lounge** is a bright, double aspect room, enhanced by a double glazed patio door to the garden and additional side windows that allow natural light to flood in.

The **Kitchen/Breakfast Room** offers a practical and stylish space, fitted with a comprehensive range of base and eye-level units, work surfaces, and part-tiled walls, complemented by front-facing double glazed windows.