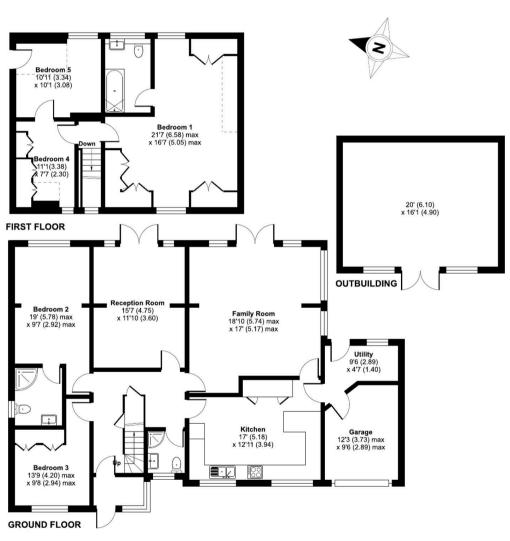

Council Tax band: F

Tenure: Freehold

EPC Energy Efficiency Rating: D

EPC Environmental Impact Rating:

- Detached Chalet Bungalow
- Second Living room
- Four Bedrooms
- Three Bathrooms
- Kitchen/Breakfast Room
- Garden Office
- Cul-de-sac location

The property is accessed via a welcoming **Entrance Hall**, leading through to the spacious **Family Room**, featuring double glazed doors opening directly onto the rear garden—perfect for everyday living or entertaining guests.

The **Lounge** is a bright, double aspect room, enhanced by a double glazed patio door to the garden and additional side windows that allow natural light to flood in.

The **Kitchen/Breakfast Room** offers a practical and stylish space, fitted with a comprehensive range of base and eye-level units, work surfaces, and part-tiled walls, complemented by front-facing double glazed windows.

Two generously sized bedrooms are located on the ground floor. **Bedroom One** overlooks the rear garden and benefits from its own **En-suite Shower Room**, while **Bedroom Two** enjoys views of the front garden. A well-appointed **Shower Room** serves the ground floor, fitted with a corner shower cubicle, low-level WC, wash hand basin, and a front-facing window.

A staircase from the entrance hall leads to the **first floor landing**, where you have a further three bedrooms

**Bedroom Three** is a spacious, double aspect room with windows to the front and rear, and boasts its own **En-suite Bathroom**—a perfect private retreat. **Bedroom four is divided into two rooms with duel aspect**, making it an ideal guest room or study.

#### Outside

To the front of the property, a well-kept garden and a driveway provide **off-street parking** and access to the **Garage**.

The **rear garden** is level and mainly laid to lawn, featuring a **brick-paved patio area** ideal for outdoor dining and relaxing. At the far end of the garden, the **detached brick-built home office/garden room** offers an excellent space for working from home, hobbies, or as an additional entertaining area.