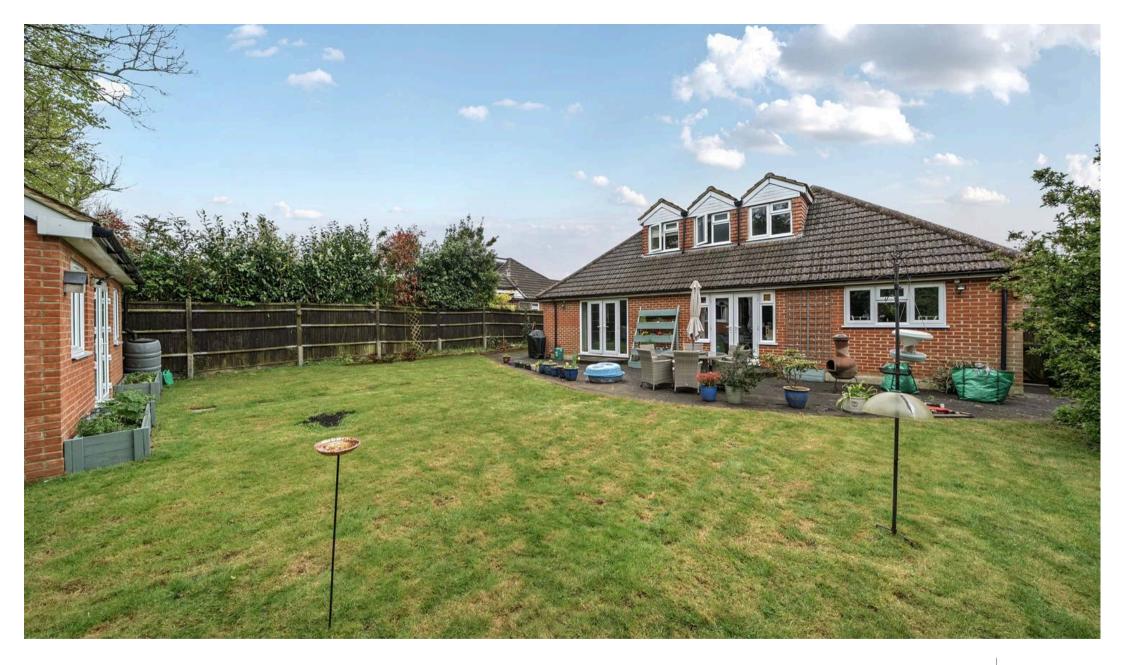

#### Outside

To the front of the property, a well-kept garden and a driveway provide **off-street parking** and access to the **Garage**.

The **rear garden** is level and mainly laid to lawn, featuring a **brick-paved patio area** ideal for outdoor dining and relaxing. At the far end of the garden, the **detached brick-built home office/garden room** offers an excellent space for working from home, hobbies, or as an additional entertaining area.