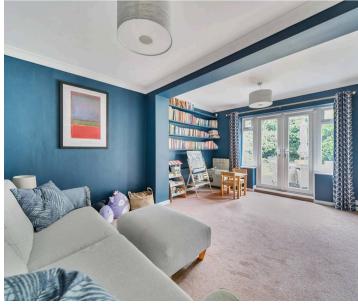

The **Lounge** is a bright, double aspect room, enhanced by a double glazed patio door to the garden and additional side windows that allow natural light to flood in.

The **Kitchen/Breakfast Room** offers a practical and stylish space, fitted with a comprehensive range of base and eye-level units, work surfaces, and part-tiled walls, complemented by front-facing double glazed windows.