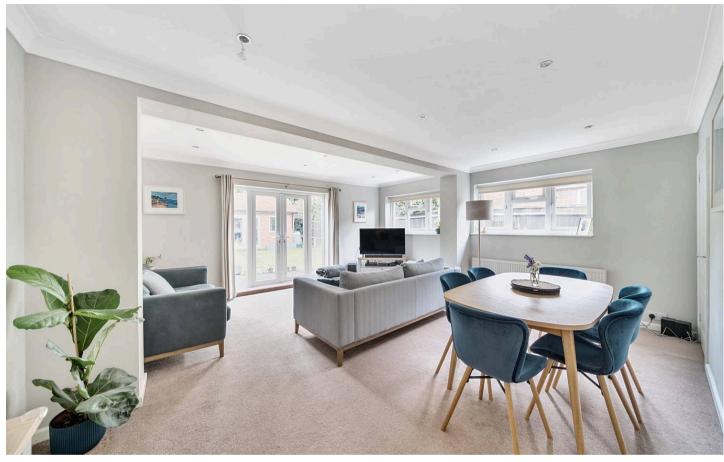

The property is accessed via a welcoming **Entrance Hall**, leading through to the spacious **Family Room**, featuring double glazed doors opening directly onto the rear garden—perfect for everyday living or entertaining guests.

The **Lounge** is a bright, double aspect room, enhanced by a double glazed patio door to the garden and additional side windows that allow natural light to flood in.

The **Kitchen/Breakfast Room** offers a practical and stylish space, fitted with a comprehensive range of base and eye-level units, work surfaces, and part-tiled walls, complemented by front-facing double glazed windows.