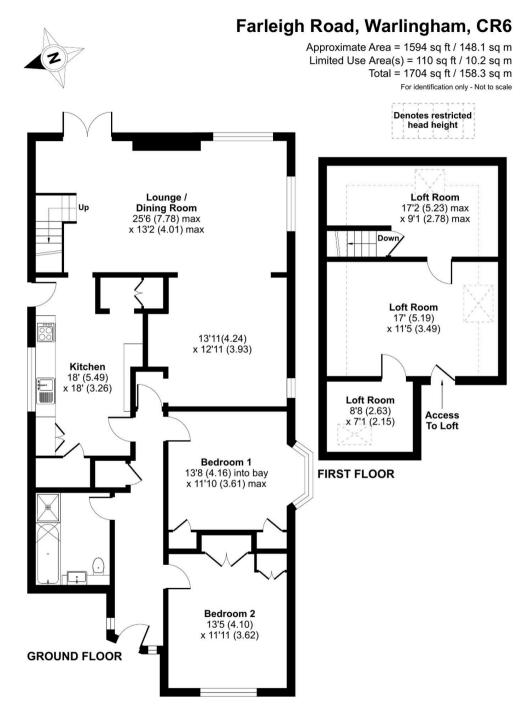

## Warlingham

Park & Bailey are delighted to present this spacious and versatile two bedroom detached chalet bungalow with a further 3 rooms in the loft space, situated in the sought-after location of Farleigh Road, Warlingham.

Council Tax band: F

Tenure: Freehold

EPC Energy Efficiency Rating: E

Park & Bailey are delighted to present this spacious and versatile 2 bedroom detached chalet bungalow with a further 3 loft rooms on the first floor, situated in the sought-after location of Farleigh Road, Warlingham.

The well-appointed kitchen flows through to a spacious open-plan lounge and dining area, with doors opening out to the rear garden – perfect for relaxing or entertaining.

Upstairs, the property offers three further rooms – providing plenty of flexible living space for families or those needing a home office.