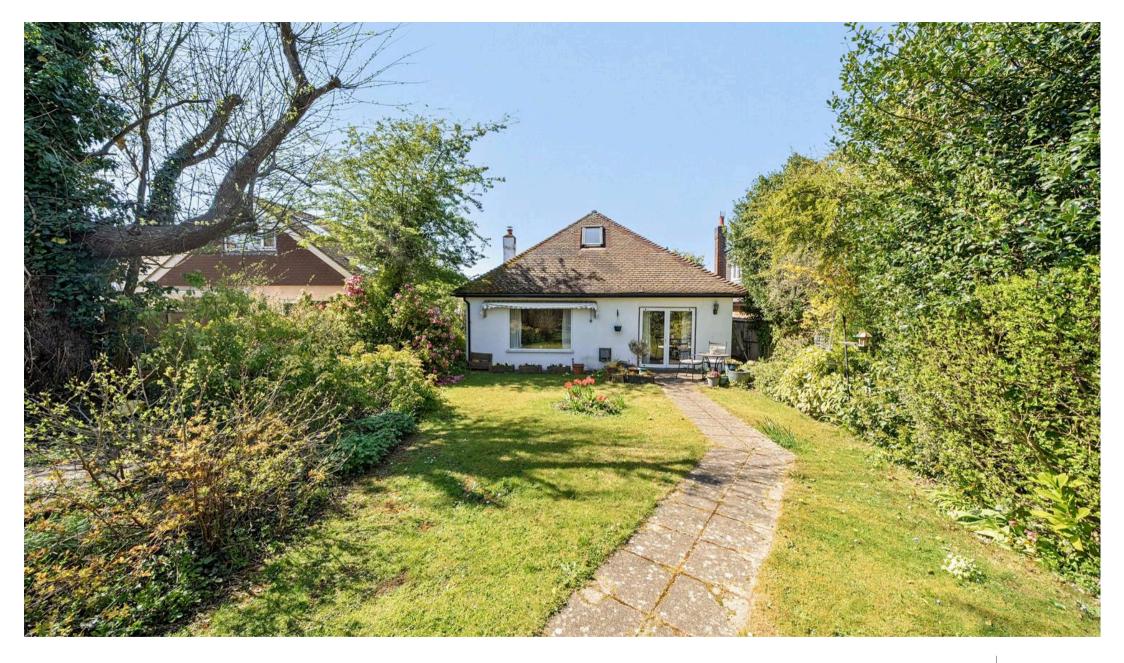

Externally, the rear garden is level and well maintained, with the added benefit of a hardstanding area, ideal for a greenhouse or garden shed. The front garden is equally attractive and level, offering off-street parking.