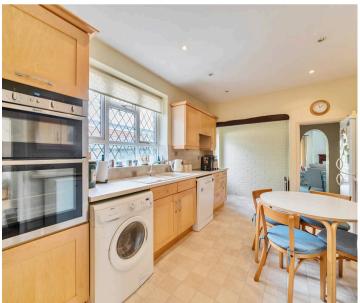

The well-appointed kitchen flows through to a spacious open-plan lounge and dining area, with doors opening out to the rear garden – perfect for relaxing or entertaining.

Upstairs, the property offers three further rooms – providing plenty of flexible living space for families or those needing a home office.