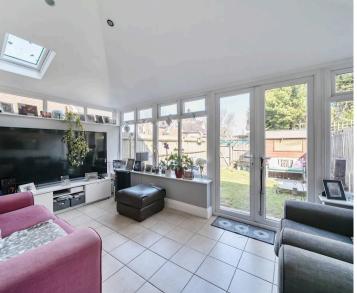

To the rear, the spacious lounge provides an ideal setting for relaxing or entertaining, with double doors opening into a further reception room – perfect as a dining area or playroom – which in turn leads out to the private rear garden through another set of double doors.