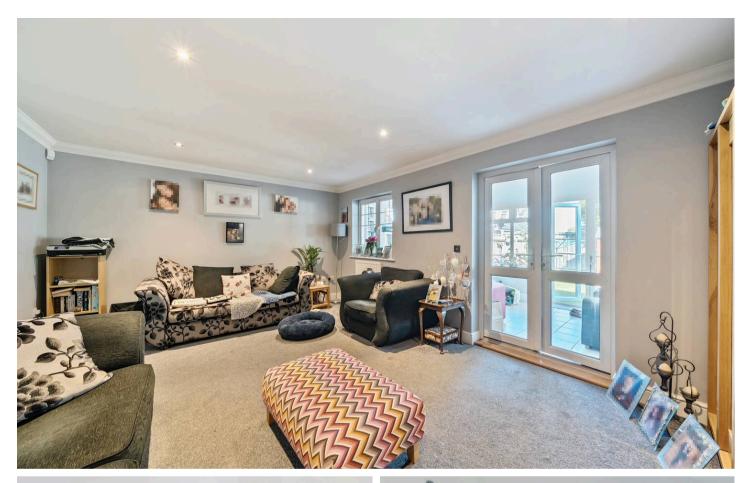

To the rear, the spacious lounge provides an ideal setting for relaxing or entertaining, with double doors opening into a further reception room – perfect as a dining area or playroom – which in turn leads out to the private rear garden through another set of double doors.