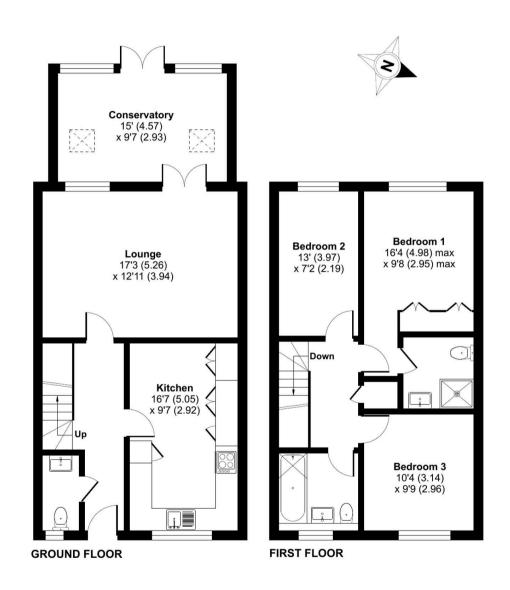

## Spire Place, Warlingham, CR6

Approximate Area = 1191 sq ft / 110.6 sq m
For identification only - Not to scale