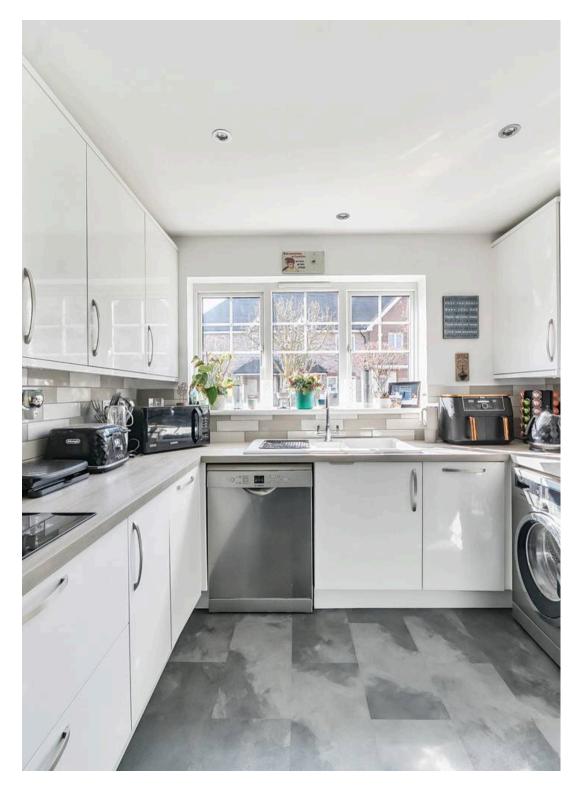

Upon entering the property, you're welcomed into a bright entrance hall with a convenient downstairs W.C. The stylish kitchen/breakfast room is thoughtfully fitted with an extensive range of base and eye-level units, complemented by quality work surfaces and pleasant views over the immaculate communal gardens to the front of the home.