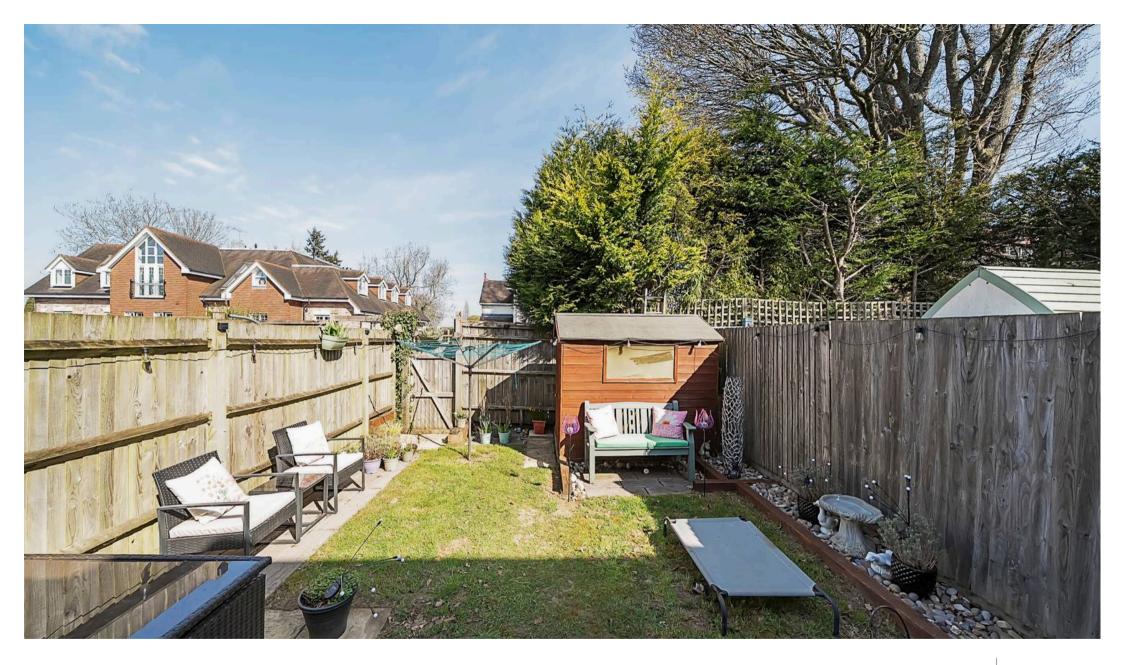

Externally, the property boasts an allocated parking space, a small front garden overlooking the well-kept communal grounds, and a rear garden that is mainly laid to lawn and enclosed by panel fencing, offering a safe and secure outdoor space for children and pets.