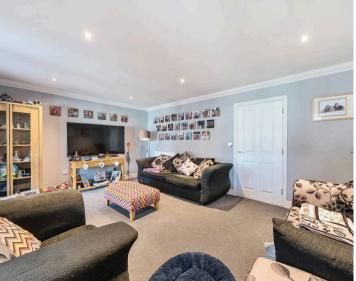

To the rear, the spacious lounge provides an ideal setting for relaxing or entertaining, with double doors opening into a further reception room – perfect as a dining area or playroom – which in turn leads out to the private rear garden through another set of double doors.