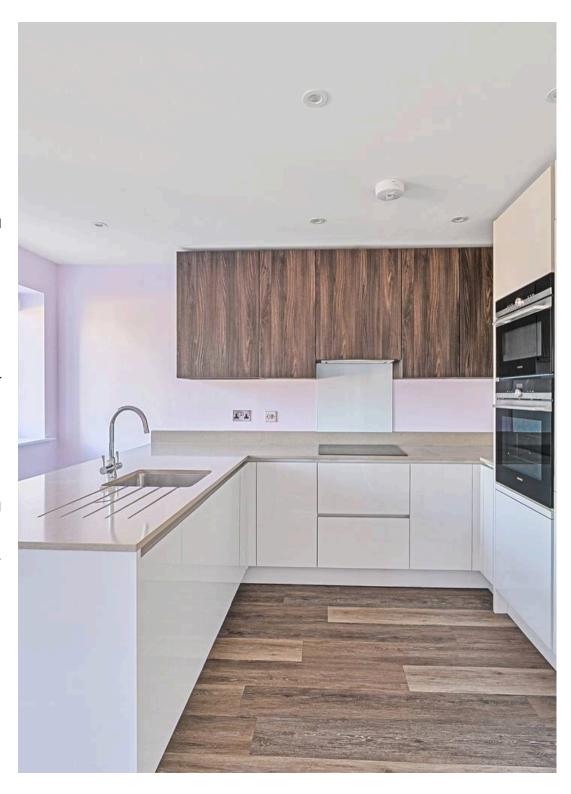

**Accommodation:** The beautifully fitted kitchen comes with integrated appliances and a breakfast bar area, perfect for casual dining or enjoying your morning coffee. The kitchen opens into the light and bright open-plan lounge, which features doors leading out to a Juliette balcony, providing a lovely view over the well-maintained communal grounds. The modern shower room is fitted with contemporary fittings to include a rainfall shower.