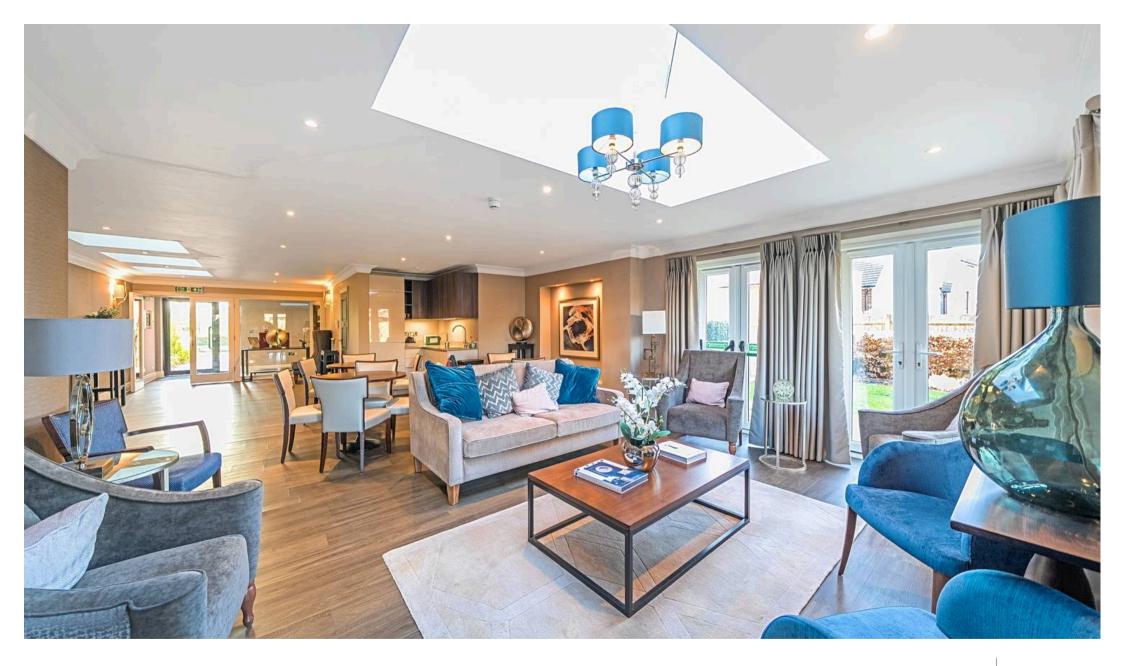

**Communal Areas:** The communal areas are impeccably maintained, creating a welcoming atmosphere for all residents. A wonderful lounge area is available for social gatherings, along with a well-equipped kitchen and a visitors' W.C. For convenience, there is also a concierge office, and the building is serviced by a passenger lift, offering easy access to all floors. Guest suite with on suite bathroom. Residents on site parking.