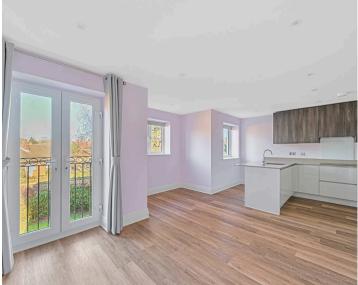

**Accommodation:** The beautifully fitted kitchen comes with integrated appliances and a breakfast bar area, perfect for casual dining or enjoying your morning coffee. The kitchen opens into the light and bright open-plan lounge, which features doors leading out to a Juliette balcony, providing a lovely view over the well-maintained communal grounds. The modern shower room is fitted with contemporary fittings to include a rainfall shower.

The apartment benefits from underfloor heating with individual room controls, ensuring comfort throughout the year, and a Worcester Bosch boiler providing efficient heating. Ample storage is available, with well-designed spaces to keep the apartment neat and organized.