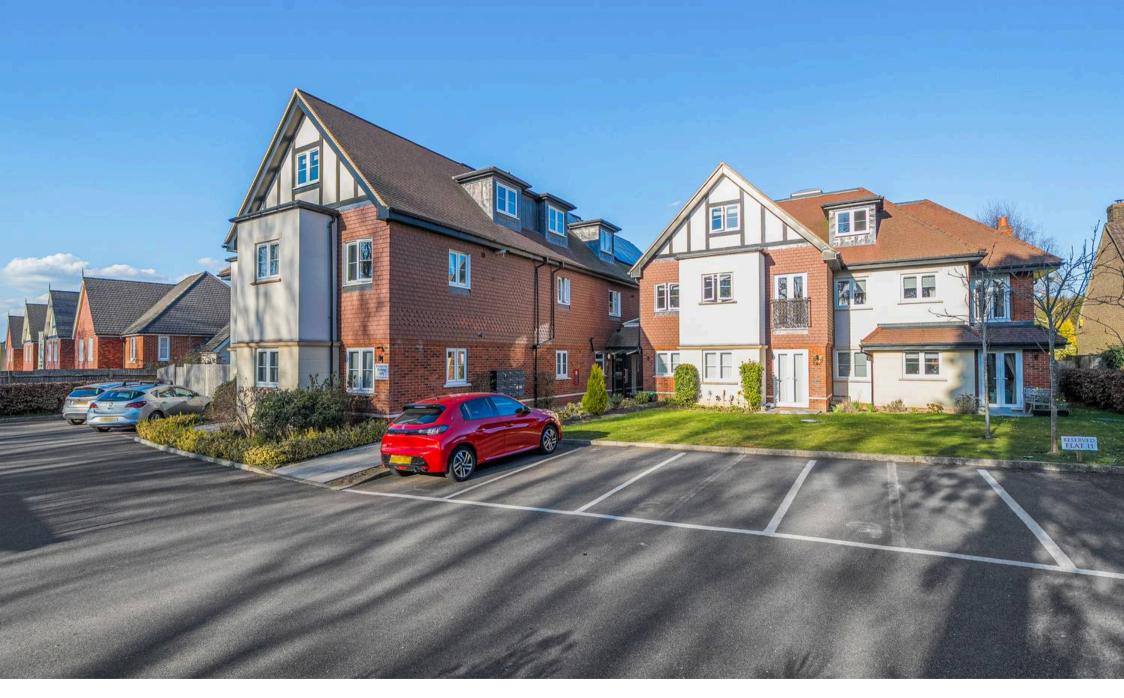

Flat 10, Fir Tree Court, 301 Limpsfield Road - CR6 9RL Guide Price £250,000

## Flat 10

Fir Tree Court, Warlingham

Council Tax band: E Tenure: Leasehold

EPC Energy Efficiency Rating: B

- Two Bedroom First Floor Apartment
- Lounge/Kitchen/Dining Area
- Shower Room
- Entry phone system
- Residents Lounge
- Over 55s
- Residents Parking
- Residents Lounge and guest suite Residents Parking on-site

Built approximately 5 years ago, this charming first-floor apartment has recently been redecorated and is ideally suited for those aged 55 and over, offering a stylish and comfortable living space. With 2 generous double bedrooms, this apartment is designed to provide a relaxing and functional environment.

**Location:** Fir Tree Court is located within a short, level walk to Warlingham Green, offering access to the local medical practice, bus route (403) located just outside the building, and local shops. Warlingham is a sought-after village known for its great community feel and access to the countryside, yet it is also well-connected to Central London. Nearby stations, including Upper Warlingham and Sanderstead, provide easy access to the city. Additionally, the M23/25 motorways are just a short drive away, offering excellent transport links to other parts of the country.