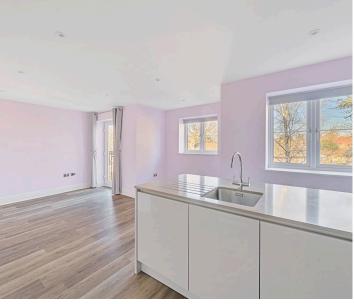

**Accommodation:** The beautifully fitted kitchen comes with integrated appliances and a breakfast bar area, perfect for casual dining or enjoying your morning coffee. The kitchen opens into the light and bright open-plan lounge, which features doors leading out to a Juliette balcony, providing a lovely view over the well-maintained communal grounds. The modern shower room is fitted with contemporary fittings to include a rainfall shower.

The apartment benefits from underfloor heating with individual room controls, ensuring comfort throughout the year, and a Worcester Bosch boiler providing efficient heating. Ample storage is available, with well-designed spaces to keep the apartment neat and organized.