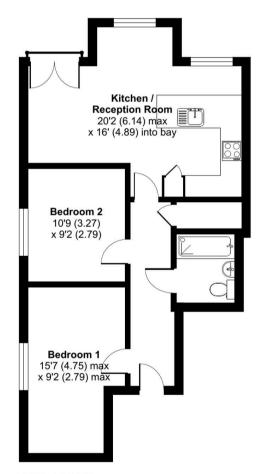

## Limpsfield Road, Warlingham, CR6

Approximate Area = 626 sq ft / 58.2 sq m
For identification only - Not to scale

FIRST FLOOR