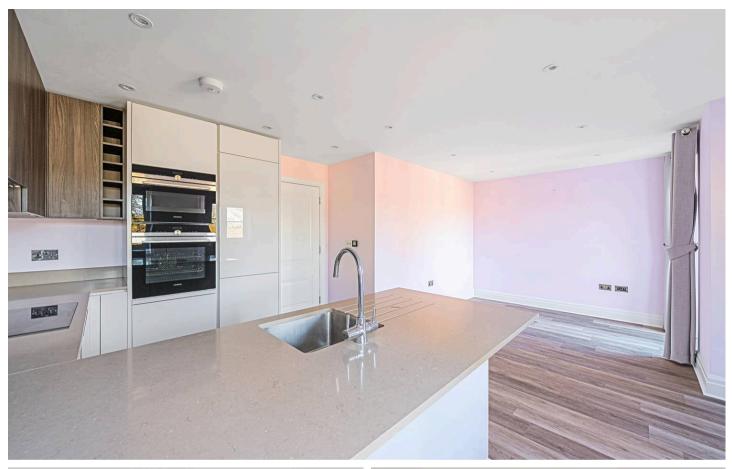

**Accommodation:** The beautifully fitted kitchen comes with integrated appliances and a breakfast bar area, perfect for casual dining or enjoying your morning coffee. The kitchen opens into the light and bright open-plan lounge, which features doors leading out to a Juliette balcony, providing a lovely view over the well-maintained communal grounds. The modern shower room is fitted with contemporary fittings to include a rainfall shower.

The apartment benefits from underfloor heating with individual room controls, ensuring comfort throughout the year, and a Worcester Bosch boiler providing efficient heating. Ample storage is available, with well-designed spaces to keep the apartment neat and organized.