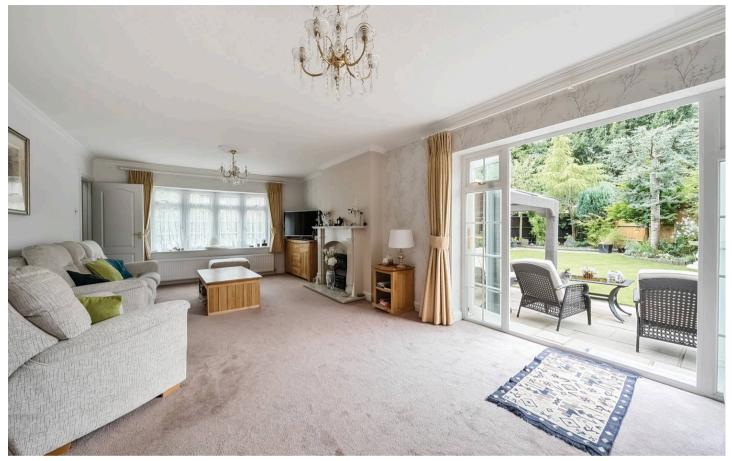

Tenure: Freehold

EPC Energy Efficiency Rating: C

- Porch
- Entrance Hall
- Through Lounge/Dining Room
- Dining/Reception Room
- Kitchen & Utility Room
- Master Bedroom with Dressing area and Ensuite.

- **Triple Aspect Lounge:** Flooded with natural light, the expansive lounge features a stunning triple aspect, with double doors opening directly onto the beautifully landscaped garden perfect for relaxing or entertaining.
- Separate Dining Room/Reception Room: A versatile space that can serve as a formal dining area or an additional reception room.
- Fitted Kitchen & Utility Room: The stylish, well-appointed kitchen provides ample storage and workspace, with a separate utility room offering added convenience and access to the double garage.
- Downstairs Cloakroom: Located off the entrance hall.
- Large Storage cupboard understairs
- Extended Master Suite: The spacious master bedroom has been extended to include fitted wardrobes, a dressing area, and a modern ensuite shower room for ultimate privacy and luxury.
- Three Further Double Bedrooms: Each of the additional bedrooms is generously sized, with fitted wardrobes providing plenty of storage.
- Family Bathroom: A sleek and contemporary family bathroom featuring both a bath and a separate shower.
- **Driveway & Double Garage:** A private driveway offers ample off-street parking, while the double garage provides additional secure storage and direct access to the utility room.
- Gardens: The immaculately maintained gardens wrap around the front, side, and rear of the property, offering tranquil outdoor spaces for family life and entertaining.