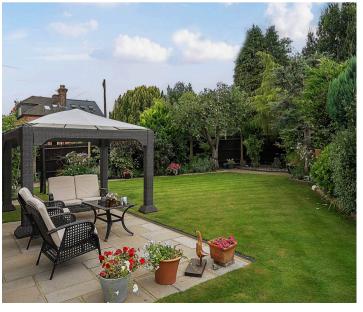

Tenure: Freehold

EPC Energy Efficiency Rating: C

- Porch
- Entrance Hall
- Through Lounge/Dining Room
- Dining/Reception Room
- Kitchen & Utility Room
- Master Bedroom with Dressing area and Ensuite.

- **Triple Aspect Lounge:** Flooded with natural light, the expansive lounge features a stunning triple aspect, with double doors opening directly onto the beautifully landscaped garden perfect for relaxing or entertaining.
- Separate Dining Room/Reception Room: A versatile space that can serve as a formal dining area or an additional reception room.
- Fitted Kitchen & Utility Room: The stylish, well-appointed kitchen provides ample storage and workspace, with a separate utility room offering added convenience and access to the double garage.
- Downstairs Cloakroom: Located off the entrance hall.
- Large Storage cupboard understairs
- Extended Master Suite: The spacious master bedroom has been extended to include fitted wardrobes, a dressing area, and a modern ensuite shower room for ultimate privacy and luxury.
- Three Further Double Bedrooms: Each of the additional bedrooms is generously sized, with fitted wardrobes providing plenty of storage.
- Family Bathroom: A sleek and contemporary family bathroom featuring both a bath and a separate shower.
- **Driveway & Double Garage:** A private driveway offers ample off-street parking, while the double garage provides additional secure storage and direct access to the utility room.
- Gardens: The immaculately maintained gardens wrap around the front, side, and rear of the property, offering tranquil outdoor spaces for family life and entertaining.