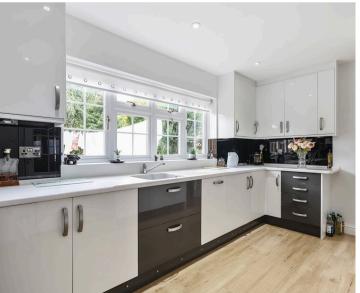

Tenure: Freehold

EPC Energy Efficiency Rating: C

- Porch
- Entrance Hall
- Through Lounge/Dining Room
- Dining/Reception Room
- Kitchen & Utility Room
- Master Bedroom with Dressing area and Ensuite.

- **Triple Aspect Lounge:** Flooded with natural light, the expansive lounge features a stunning triple aspect, with double doors opening directly onto the beautifully landscaped garden perfect for relaxing or entertaining.
- Separate Dining Room/Reception Room: A versatile space that can serve as a formal dining area or an additional reception room.
- Fitted Kitchen & Utility Room: The stylish, well-appointed kitchen provides ample storage and workspace, with a separate utility room offering added convenience and access to the double garage.
- Downstairs Cloakroom: Located off the entrance hall.
- Large Storage cupboard understairs
- Extended Master Suite: The spacious master bedroom has been extended to include fitted wardrobes, a dressing area, and a modern ensuite shower room for ultimate privacy and luxury.
- Three Further Double Bedrooms: Each of the additional bedrooms is generously sized, with fitted wardrobes providing plenty of storage.
- Family Bathroom: A sleek and contemporary family bathroom featuring both a bath and a separate shower.
- **Driveway & Double Garage:** A private driveway offers ample off-street parking, while the double garage provides additional secure storage and direct access to the utility room.
- Gardens: The immaculately maintained gardens wrap around the front, side, and rear of the property, offering tranquil outdoor spaces for family life and entertaining.