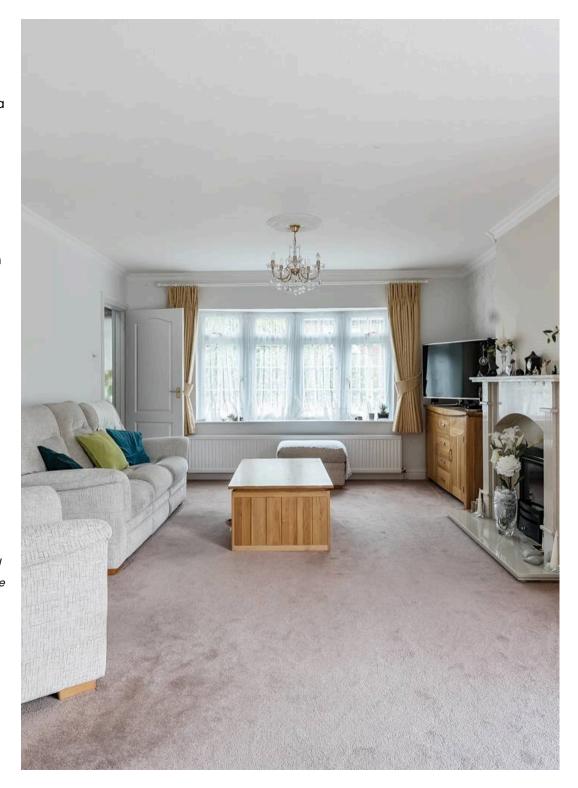

Tenure: Freehold

EPC Energy Efficiency Rating: C

- Porch
- Entrance Hall
- Through Lounge/Dining Room
- Dining/Reception Room
- Kitchen & Utility Room
- Master Bedroom with Dressing area and Ensuite.

- **Triple Aspect Lounge:** Flooded with natural light, the expansive lounge features a stunning triple aspect, with double doors opening directly onto the beautifully landscaped garden perfect for relaxing or entertaining.
- Separate Dining Room/Reception Room: A versatile space that can serve as a formal dining area or an additional reception room.
- Fitted Kitchen & Utility Room: The stylish, well-appointed kitchen provides ample storage and workspace, with a separate utility room offering added convenience and access to the double garage.
- Downstairs Cloakroom: Located off the entrance hall.
- Large Storage cupboard understairs
- Extended Master Suite: The spacious master bedroom has been extended to include fitted wardrobes, a dressing area, and a modern ensuite shower room for ultimate privacy and luxury.
- Three Further Double Bedrooms: Each of the additional bedrooms is generously sized, with fitted wardrobes providing plenty of storage.
- Family Bathroom: A sleek and contemporary family bathroom featuring both a bath and a separate shower.
- **Driveway & Double Garage:** A private driveway offers ample off-street parking, while the double garage provides additional secure storage and direct access to the utility room.
- Gardens: The immaculately maintained gardens wrap around the front, side, and rear of the property, offering tranquil outdoor spaces for family life and entertaining.