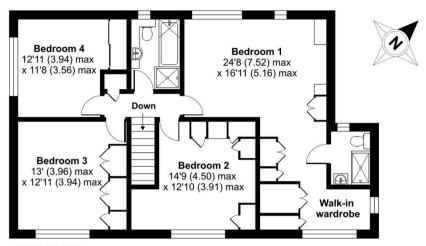

## Chapel Road, Warlingham, CR6

Approximate Area = 2196 sq ft / 204 sq m (includes garage)
For identification only - Not to scale

FIRST FLOOR