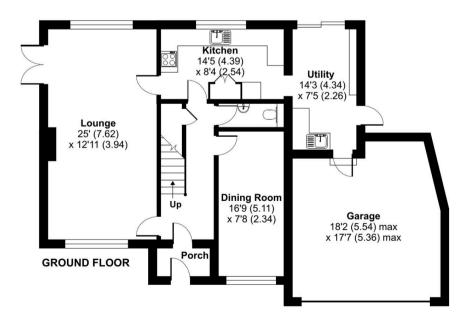

## Chapel Road, Warlingham, CR6

Approximate Area = 2196 sq ft / 204 sq m (includes garage)
For identification only - Not to scale

FIRST FLOOR