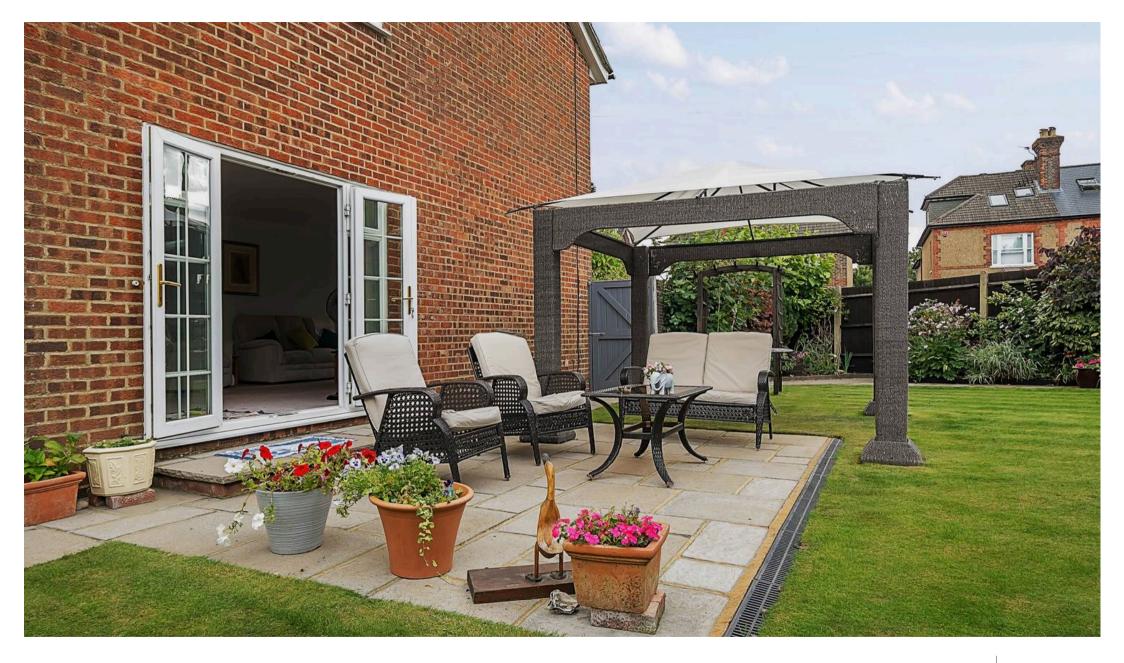

Tenure: Freehold

EPC Energy Efficiency Rating: C

- Porch
- Entrance Hall
- Through Lounge/Dining Room
- Dining/Reception Room
- Kitchen & Utility Room
- Master Bedroom with Dressing area and Ensuite.

- **Triple Aspect Lounge:** Flooded with natural light, the expansive lounge features a stunning triple aspect, with double doors opening directly onto the beautifully landscaped garden perfect for relaxing or entertaining.
- Separate Dining Room/Reception Room: A versatile space that can serve as a formal dining area or an additional reception room.
- Fitted Kitchen & Utility Room: The stylish, well-appointed kitchen provides ample storage and workspace, with a separate utility room offering added convenience and access to the double garage.
- Downstairs Cloakroom: Located off the entrance hall.
- Large Storage cupboard understairs
- Extended Master Suite: The spacious master bedroom has been extended to include fitted wardrobes, a dressing area, and a modern ensuite shower room for ultimate privacy and luxury.
- Three Further Double Bedrooms: Each of the additional bedrooms is generously sized, with fitted wardrobes providing plenty of storage.
- Family Bathroom: A sleek and contemporary family bathroom featuring both a bath and a separate shower.
- **Driveway & Double Garage:** A private driveway offers ample off-street parking, while the double garage provides additional secure storage and direct access to the utility room.
- Gardens: The immaculately maintained gardens wrap around the front, side, and rear of the property, offering tranquil outdoor spaces for family life and entertaining.