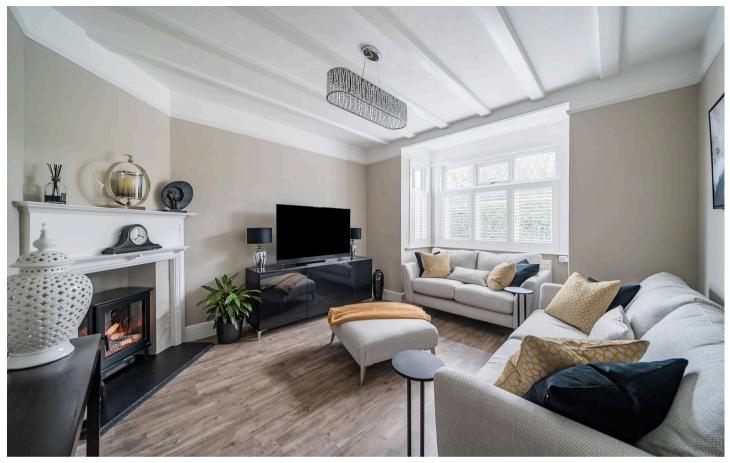

Conveniently located within a level walk of Warlingham Green, the property sits on a generous plot with a mature garden and benefits from a large tandem garage.

This attractive double-fronted period home seamlessly blends character features with modern comforts, making it ideal for contemporary family living. The 20ft sitting room boasts a striking media wall and fireplace, while the dining room features a deep bay window, filling the space with natural light. A separate study provides the perfect work-from-home space, and the conservatory overlooks the beautifully landscaped garden.