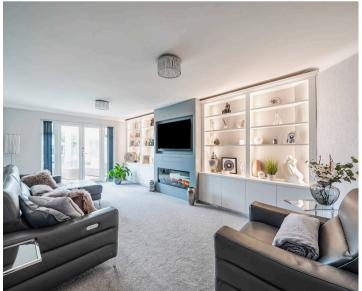

Conveniently located within a level walk of Warlingham Green, the property sits on a generous plot with a mature garden and benefits from a large tandem garage.

This attractive double-fronted period home seamlessly blends character features with modern comforts, making it ideal for contemporary family living. The 20ft sitting room boasts a striking media wall and fireplace, while the dining room features a deep bay window, filling the space with natural light. A separate study provides the perfect work-from-home space, and the conservatory overlooks the beautifully landscaped garden.