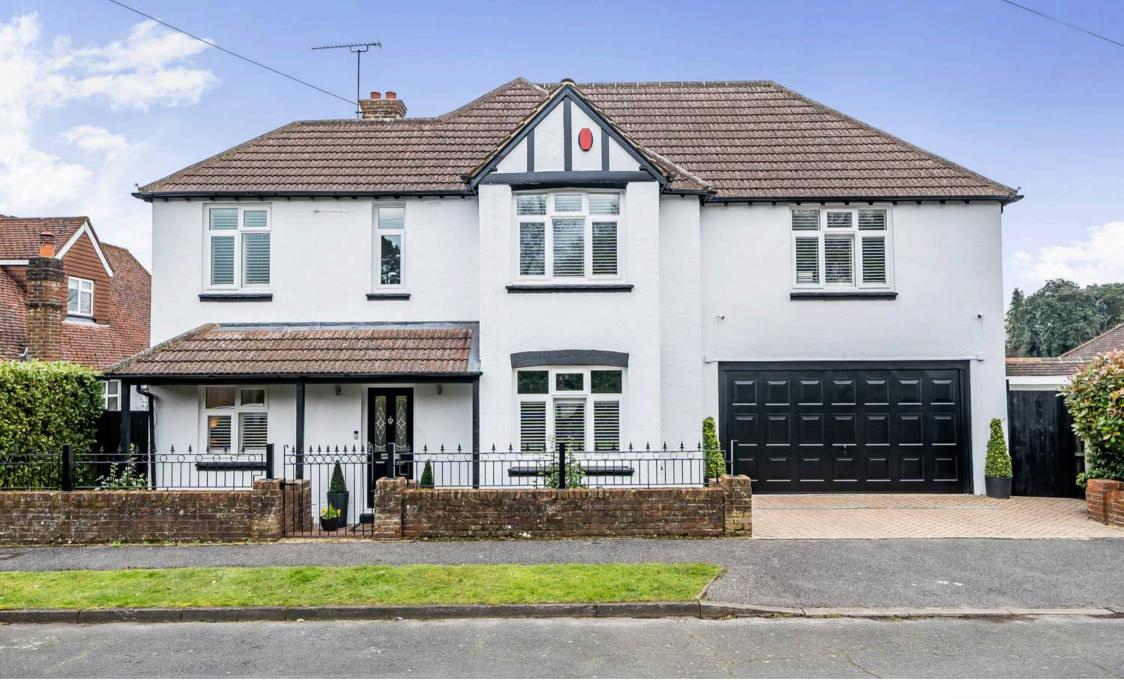

## Warlingham

A five bedroom, three bathroom detached house with three reception rooms and a conservatory with a large tandem garage is offered to the market in excellent decorative order.

Council Tax band: F

Conveniently located within a level walk of Warlingham Green, the property sits on a generous plot with a mature garden and benefits from a large tandem garage.

This attractive double-fronted period home seamlessly blends character features with modern comforts, making it ideal for contemporary family living. The 20ft sitting room boasts a striking media wall and fireplace, while the dining room features a deep bay window, filling the space with natural light. A separate study provides the perfect work-from-home space, and the conservatory overlooks the beautifully landscaped garden.

Beautifully Landscaped Garden & Outdoor Space

The front of the property is enclosed by elegant wrought iron railings, complemented by raised flower beds and a charming brick path leading to the porch. A pedestrian gate provides easy access, a tandem garage offer ample space for multiple vehicles and additional storage.