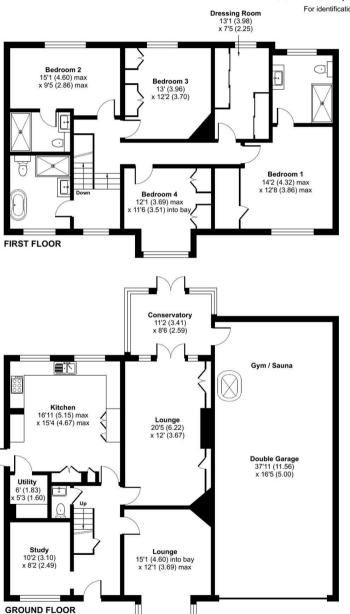

## Warren Park, Warlingham, CR6

Approximate Area = 2170 sq ft / 201.5 sq m Garage = 622 sq ft / 57.7 sq m Total = 2792 sq ft / 259.2 sq m

For identification only - Not to scale