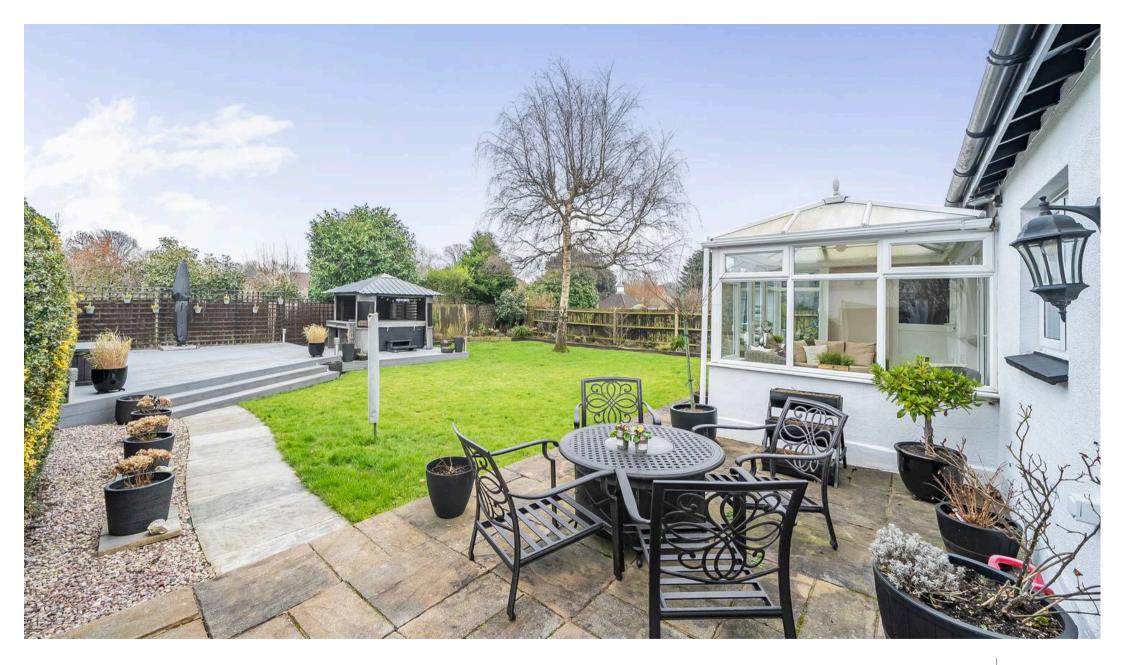

Beautifully Landscaped Garden & Outdoor Space

The front of the property is enclosed by elegant wrought iron railings, complemented by raised flower beds and a charming brick path leading to the porch. A pedestrian gate provides easy access, a tandem garage offer ample space for multiple vehicles and additional storage.

The landscaped rear garden is a private sanctuary, enclosed by mature hedgerows and panel fencing for seclusion. A well-maintained lawn creates a delightful outdoor retreat, while a spacious patio area is perfect for summer entertaining. Also a decking area with hot tub.