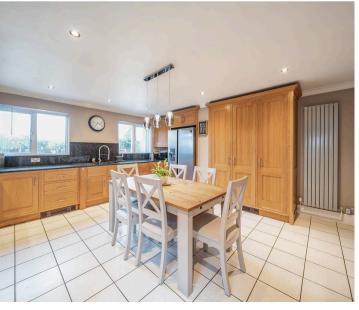

The kitchen/breakfast room is well-equipped for family meals, featuring a wide range of solid oak cabinetry topped with sleek granite work surfaces.

Throughout the home, elegant wooden doors and an inviting entrance hall, cloakroom, and galleried staircase enhance its character.