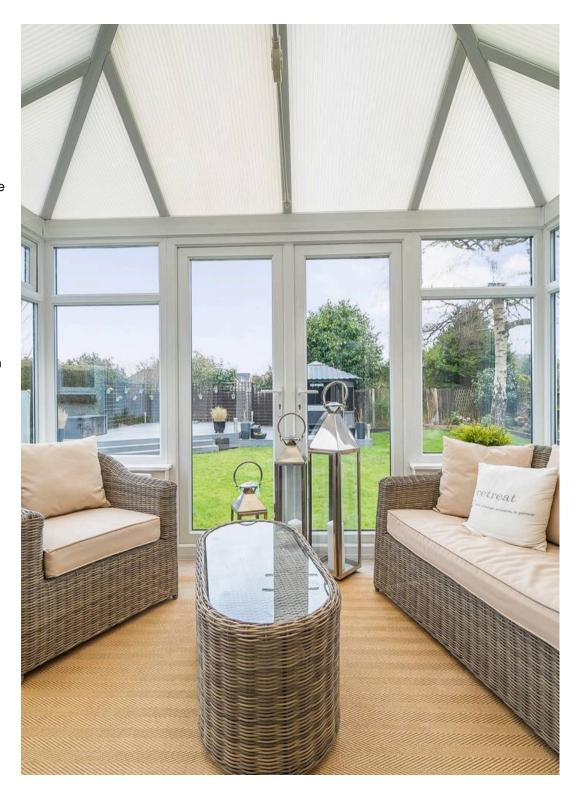

Conveniently located within a level walk of Warlingham Green, the property sits on a generous plot with a mature garden and benefits from a large tandem garage.

This attractive double-fronted period home seamlessly blends character features with modern comforts, making it ideal for contemporary family living. The 20ft sitting room boasts a striking media wall and fireplace, while the dining room features a deep bay window, filling the space with natural light. A separate study provides the perfect work-from-home space, and the conservatory overlooks the beautifully landscaped garden.