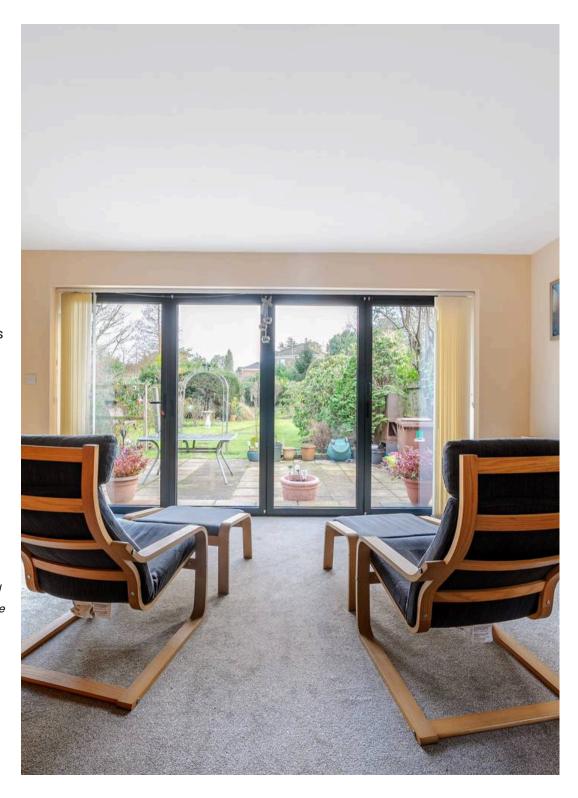

The stunning **lounge/dining room** is a highlight of the property, featuring a **wood-burning stove** that adds warmth and character. The **bifold doors** open directly onto the rear garden, seamlessly blending indoor and outdoor living.