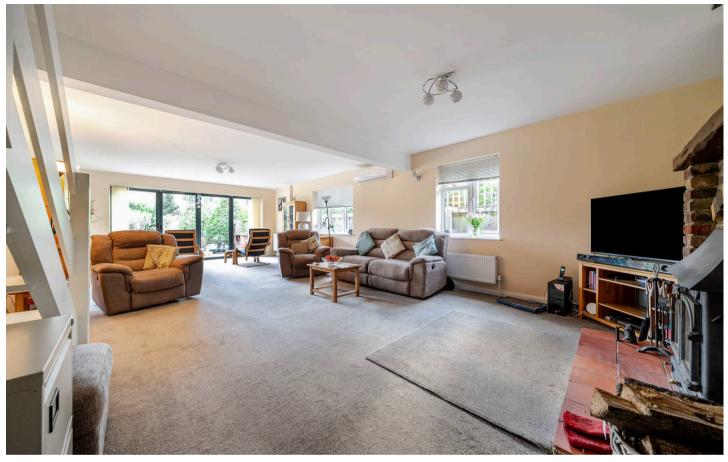

The stunning **lounge/dining room** is a highlight of the property, featuring a **wood-burning stove** that adds warmth and character. The **bifold doors** open directly onto the rear garden, seamlessly blending indoor and outdoor living.