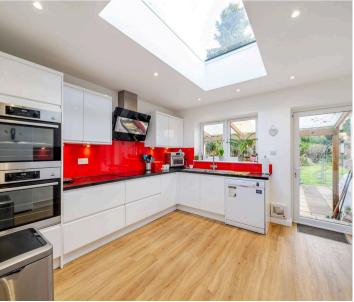

The **recently refitted and extended kitchen/dining room** offers a modern and practical space, designed for both cooking and entertaining. With contemporary units, ample worktop space, and high-quality fittings, this room is a true centrepiece of the home.