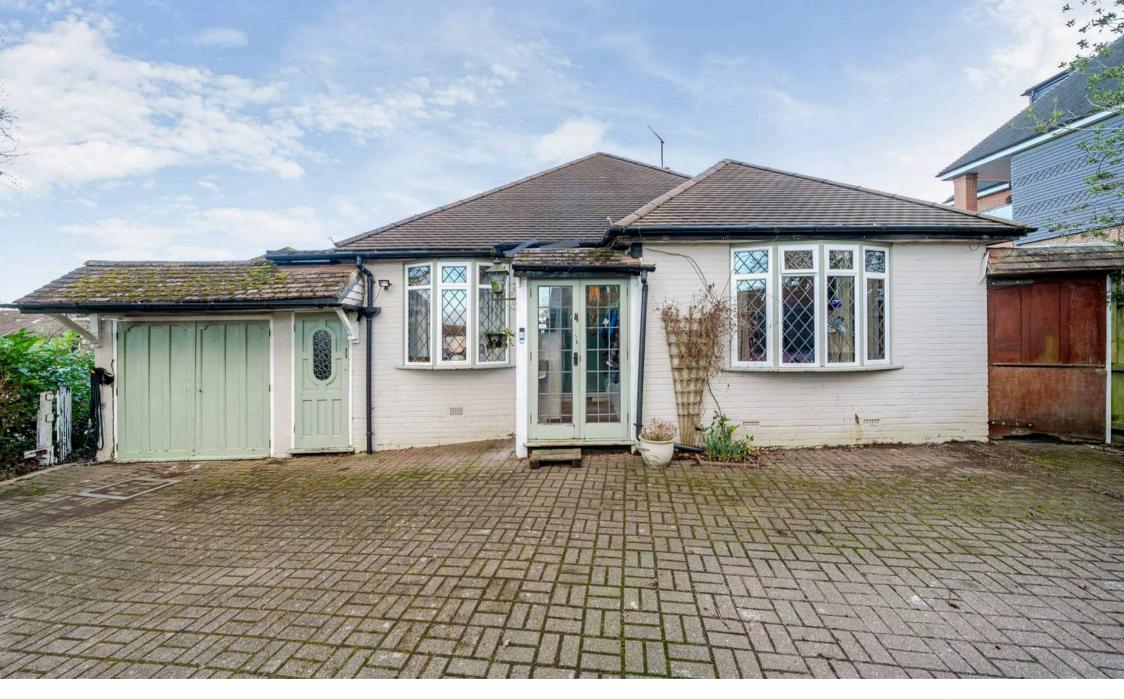

## Warlingham

A four/five bedroom detached bungalow with a large Lounge/Dining Room, refitted kitchen/Breakfast room. The property also has potential to extend to create a large family home subject to planning.

Upstairs, a **spacious loft room** provides a versatile additional space, ideal as a fifth bedroom, home office, or hobby room, with the added benefit of **eaves storage**.

Externally, the property is equally impressive. The **large front garden** features a **driveway** offering ample **off-street parking** for multiple vehicles, with access to a **garage and double carport**.

The **rear garden** is a particular standout, boasting a **large level lawn** bordered by **beautiful flower and shrub beds**, creating a perfect setting for outdoor enjoyment.

As part of the service we offer, we may recommend ancillary services to you which we believe will help your property transaction. We wish to make you aware that should you decide to proceed we will receive a referral fee. This could be a fee, commission, payment or other reward. We will not refer your details unless you have provided consent for us to do so. You are not under any obligation to provide us with your consent or to use any of these services, but where you do, you should be aware of the following referral fee information. You are also free to choose an alternative provider.