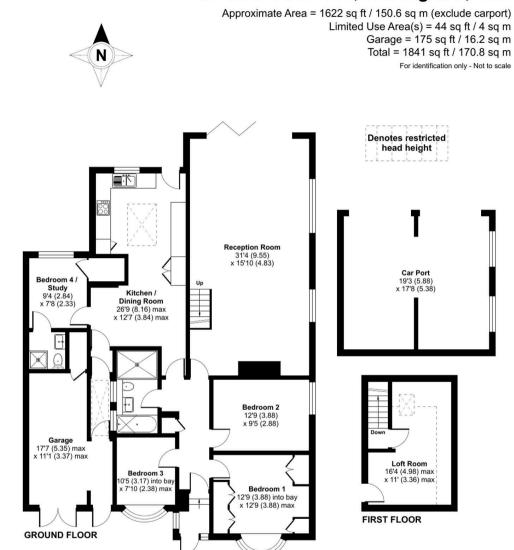

Welcome to this impressive and well-presented **four/five-bedroom detached bungalow**, offering spacious and flexible accommodation, ideal for families or those seeking a generous living space.

As you step through the **porch**, you are welcomed into an inviting **entrance hall**, leading to the heart of the home. The ground floor boasts **four well-proportioned bedrooms**, one of which benefits from an **ensuite shower room**, providing added convenience. A stylish **family bathroom** serves the remaining bedrooms.

The stunning **lounge/dining room** is a highlight of the property, featuring a **wood-burning stove** that adds warmth and character. The **bifold doors** open directly onto the rear garden, seamlessly blending indoor and outdoor living.

The **recently refitted and extended kitchen/dining room** offers a modern and practical space, designed for both cooking and entertaining. With contemporary units, ample worktop space, and high-quality fittings, this room is a true centrepiece of the home.

Upstairs, a **spacious loft room** provides a versatile additional space, ideal as a fifth bedroom, home office, or hobby room, with the added benefit of **eaves storage**.

Externally, the property is equally impressive. The **large front garden** features a **driveway** offering ample **off-street parking** for multiple vehicles, with access to a **garage and double carport**.