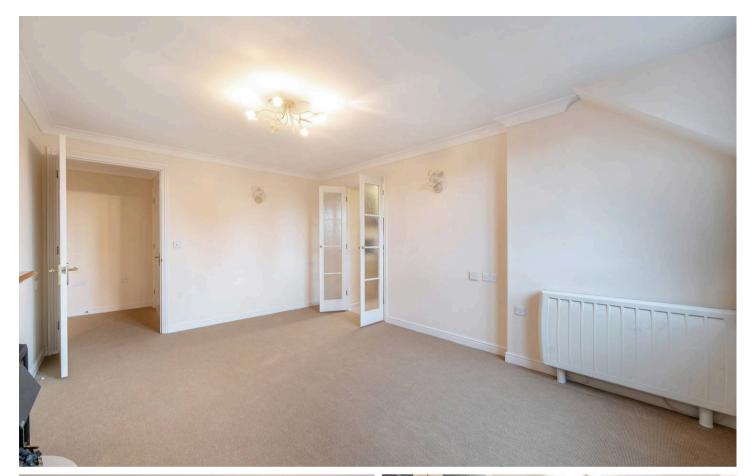

#### Accommodation Details:

- Entrance Hall: Accessed via a communal entrance hall with an entry phone system and the house manager's office. Features an airing cupboard and entry phone system.
- Lounge/Dining Room: A spacious and bright room with an electric fireplace and a double-glazed window overlooking the rear communal garden.
- Fitted Kitchen: Modern and functional, with built-in appliances including an oven, hob, extractor hood, and fridge/freezer.
- Double Bedroom: A generously sized bedroom with fitted wardrobes.
- **Bathroom:** Equipped with a panel-enclosed bath with shower over, low-level WC, and wash basin.