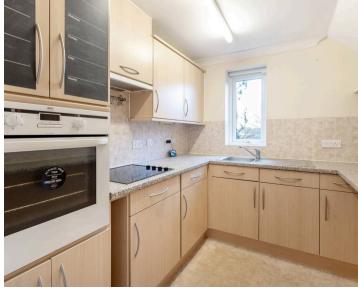

#### Accommodation Details:

- Entrance Hall: Accessed via a communal entrance hall with an entry phone system and the house manager's office. Features an airing cupboard and entry phone system.
- Lounge/Dining Room: A spacious and bright room with an electric fireplace and a double-glazed window overlooking the rear communal garden.
- Fitted Kitchen: Modern and functional, with built-in appliances including an oven, hob, extractor hood, and fridge/freezer.
- Double Bedroom: A generously sized bedroom with fitted wardrobes.
- **Bathroom:** Equipped with a panel-enclosed bath with shower over, low-level WC, and wash basin.