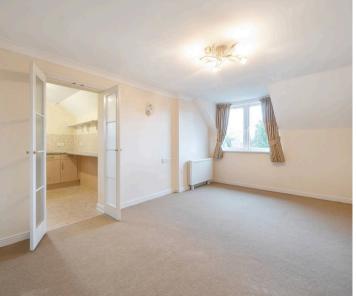

#### Accommodation Details:

- Entrance Hall: Accessed via a communal entrance hall with an entry phone system and the house manager's office. Features an airing cupboard and entry phone system.
- Lounge/Dining Room: A spacious and bright room with an electric fireplace and a double-glazed window overlooking the rear communal garden.
- Fitted Kitchen: Modern and functional, with built-in appliances including an oven, hob, extractor hood, and fridge/freezer.
- Double Bedroom: A generously sized bedroom with fitted wardrobes.
- **Bathroom:** Equipped with a panel-enclosed bath with shower over, low-level WC, and wash basin.