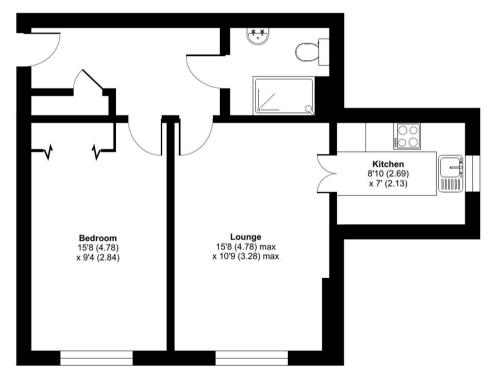

### Limpsfield Road, Warlingham, CR6

Approximate Area = 523 sq ft / 48.5 sq m For identification only - Not to scale

FIRST FLOOR

Floor plan produced in accordance with RICS Property Measurement 2nd Edition, Incorporating International Property Measurement Standards (IPMS2 Residential). © nichecom 2025. Produced for Park & Bailey. REF: 1238001