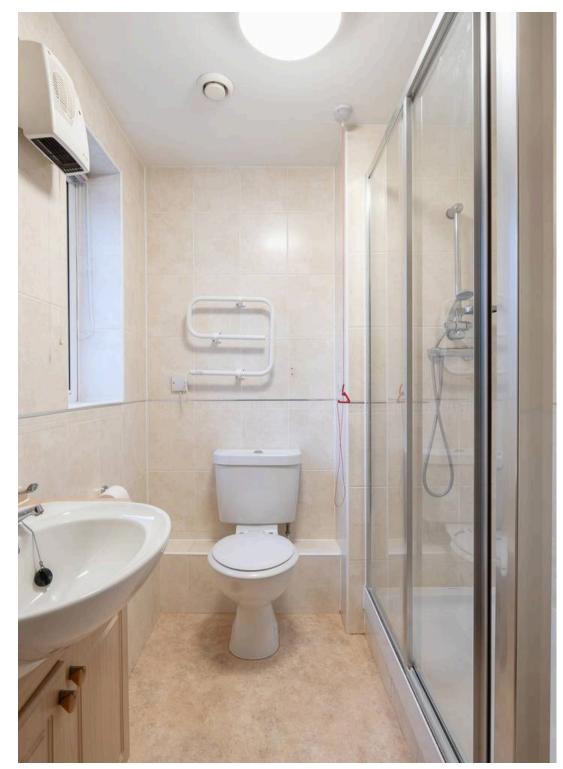

#### Accommodation Details:

- Entrance Hall: Accessed via a communal entrance hall with an entry phone system and the house manager's office. Features an airing cupboard and entry phone system.
- Lounge/Dining Room: A spacious and bright room with an electric fireplace and a double-glazed window overlooking the rear communal garden.
- Fitted Kitchen: Modern and functional, with built-in appliances including an oven, hob, extractor hood, and fridge/freezer.
- Double Bedroom: A generously sized bedroom with fitted wardrobes.
- **Bathroom:** Equipped with a panel-enclosed bath with shower over, low-level WC, and wash basin.