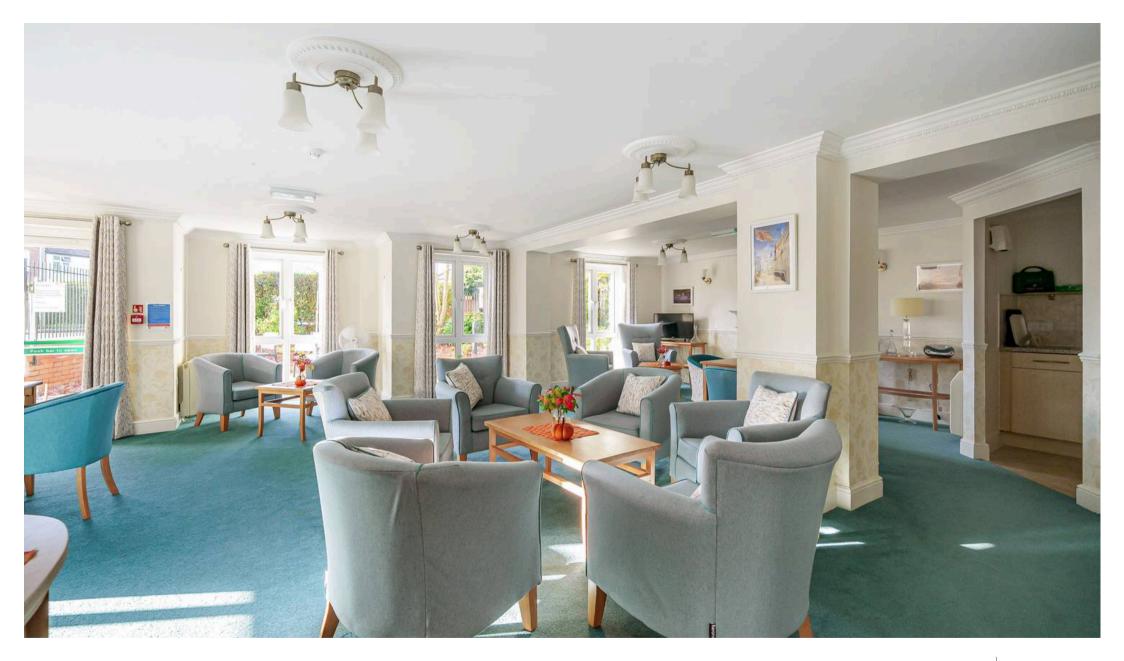

#### Features:

- Electric heating and double glazing throughout.
- Emergency call buttons installed for added peace of mind. Communal Facilities:
- Lounge: A well-appointed communal lounge with a kitchenette and access to the landscaped gardens.
- Gardens: Beautifully maintained communal gardens, perfect for relaxation or socialising.
- Additional Amenities: Residents' parking, a guest suite, and a laundry room
- House Manager: On-site support for residents' needs.