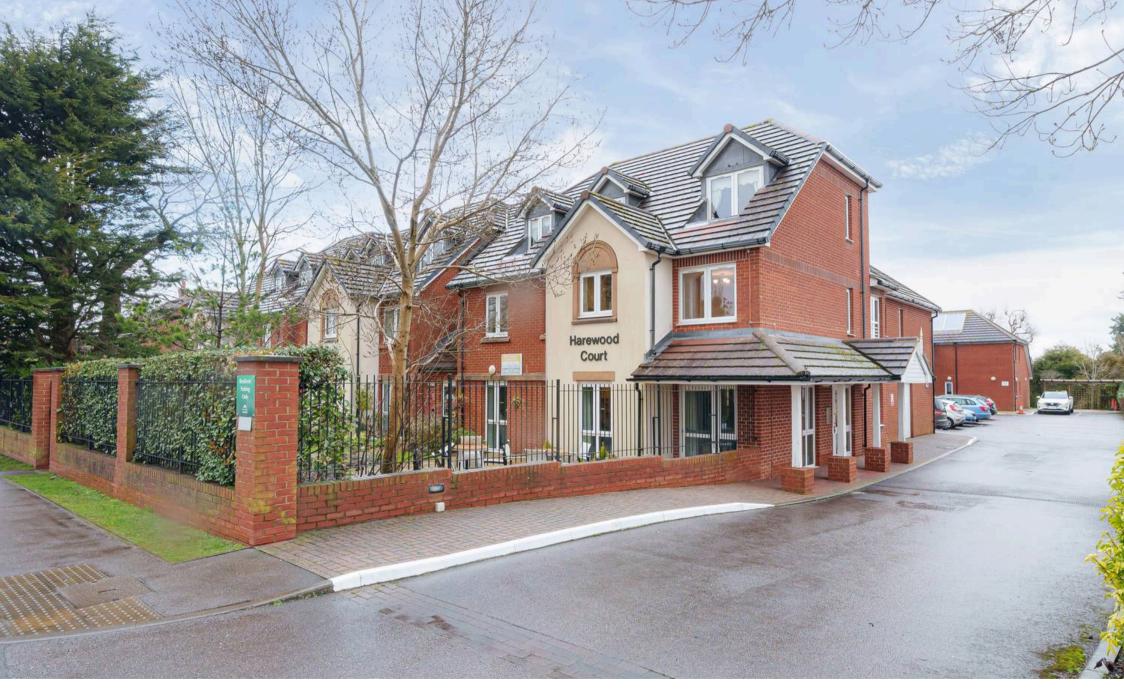

18 Harewood Court, 545 Limpsfield Road - CR6 9DX Guide Price £165,000

#### Location:

Harewood Court is conveniently located along Limpsfield Road, just south of Warlingham Village Green. The village offers a range of shops, cafes, restaurants, a Post Office, and a Tesco. Nearby amenities include Sainsbury's, open countryside. The 403 bus service provides easy access to Sanderstead and Croydon, making this property an excellent choice for retirees seeking convenience and community.