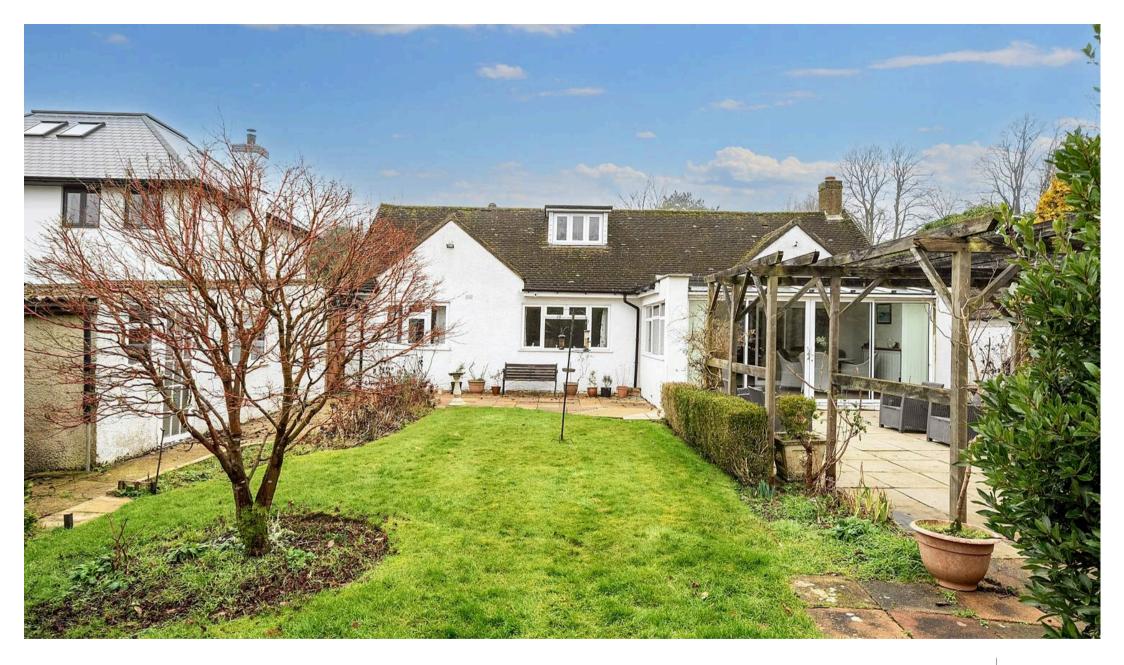

On the **first floor**, there is a useful **loft room**, providing additional flexible space, ideal for storage, a hobby area, or potential further development (subject to necessary consents).

Externally, the bungalow benefits from a large and **well-maintained rear garden**, providing a tranquil outdoor retreat.