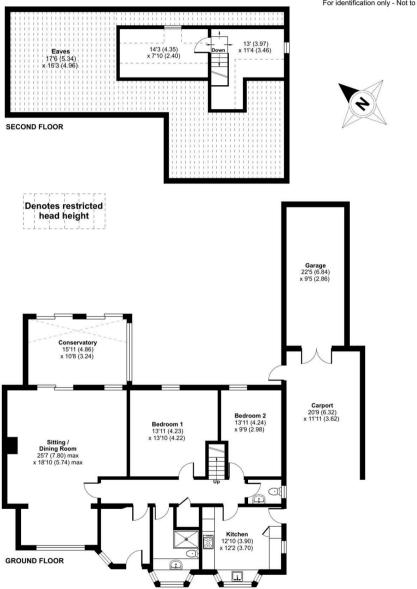

## Leas Road, Warlingham, CR6

Approximate Area = 1548 sq ft / 143.8 sq m (excludes carport) Limited Use Area(s) = 773 sq ft / 71.8 sq m Garage = 211 sq ft / 19.6 sq m Total = 2532 sq ft / 235.2 sq m

For identification only - Not to scale