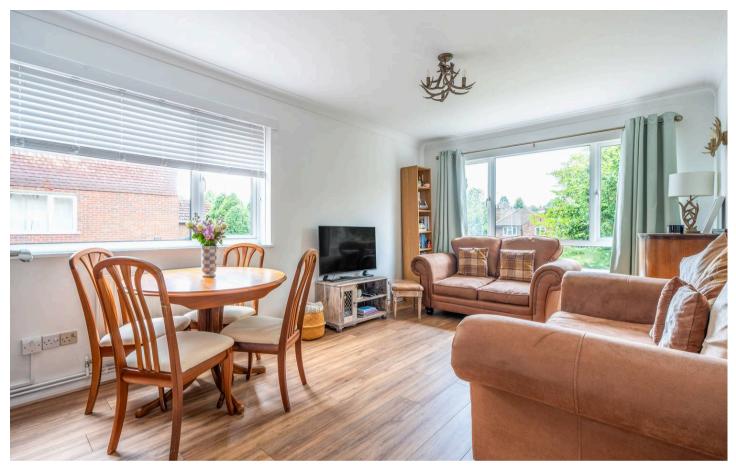

- Spacious Kitchen/Dining Room: An expansive kitchen/dining area, perfect for both cooking and enjoying meals.
- Convenient Location: Situated within a short walk of Warlingham Village, providing easy access to local amenities.
- Garage: Includes a garage for secure parking and additional storage.
- Extended Lease: The property is offered for sale with a recently extended lease.
- **Entrance Hall:** A spacious entrance hall providing a welcoming entry to the apartment.
- Lounge: Radiator lounge with a double aspect room featuring double glazed windows to the front and side aspects, offering plenty of natural light.
- **Bedroom 1:** A comfortable double bedroom with a double glazed window to the front aspect and built-in wardrobes for ample storage.
- **Kitchen/Breakfast Room:** Newly fitted kitchen with ample storage, induction hob and washing machine. Double glazed window to the side aspect
- **Shower Room:** Features a double walk-in shower cubicle, wash basin with double cupboard below, and tiled walls and floor.
- Separate WC
- **Garage:** Provides secure parking and storage, with additional resident parking available.
- Heating: Central heating throughout the property.
- Windows: Double-glazed windows ensuring energy efficiency and comfort.
- Lease: The property is sold with a recently extended lease.

**Description:** This delightful one-bedroom ground floor apartment offers a spacious and convenient living space. The expansive kitchen/dining room is perfect for culinary activities and dining, with modern fittings and ample storage. The lounge provides a cozy yet bright area for relaxation, thanks to its double aspect windows. The bedroom is well-sized and features built-in wardrobes, while the shower room is equipped with a modern double walk-in shower. The additional separate WC adds practicality. With the inclusion of a garage and resident parking, this property offers excellent value in a prime location.