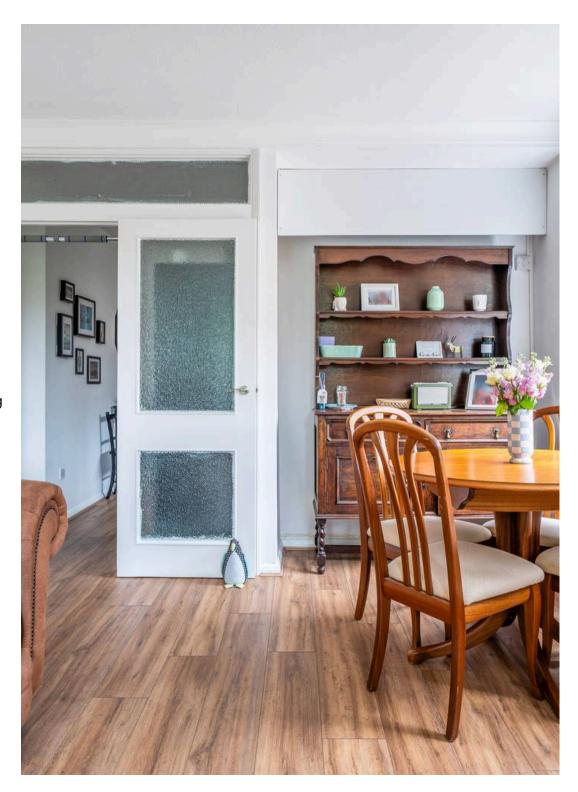

- Spacious Kitchen/Dining Room: An expansive kitchen/dining area, perfect for both cooking and enjoying meals.
- Convenient Location: Situated within a short walk of Warlingham Village, providing easy access to local amenities.
- Garage: Includes a garage for secure parking and additional storage.
- Extended Lease: The property is offered for sale with a recently extended lease.
- **Entrance Hall:** A spacious entrance hall providing a welcoming entry to the apartment.
- Lounge: Radiator lounge with a double aspect room featuring double glazed windows to the front and side aspects, offering plenty of natural light.
- **Bedroom 1:** A comfortable double bedroom with a double glazed window to the front aspect and built-in wardrobes for ample storage.
- **Kitchen/Breakfast Room:** Newly fitted kitchen with ample storage, induction hob and washing machine. Double glazed window to the side aspect
- **Shower Room:** Features a double walk-in shower cubicle, wash basin with double cupboard below, and tiled walls and floor.
- Separate WC
- **Garage:** Provides secure parking and storage, with additional resident parking available.
- Heating: Central heating throughout the property.
- Windows: Double-glazed windows ensuring energy efficiency and comfort.
- Lease: The property is sold with a recently extended lease.

**Description:** This delightful one-bedroom ground floor apartment offers a spacious and convenient living space. The expansive kitchen/dining room is perfect for culinary activities and dining, with modern fittings and ample storage. The lounge provides a cozy yet bright area for relaxation, thanks to its double aspect windows. The bedroom is well-sized and features built-in wardrobes, while the shower room is equipped with a modern double walk-in shower. The additional separate WC adds practicality. With the inclusion of a garage and resident parking, this property offers excellent value in a prime location.