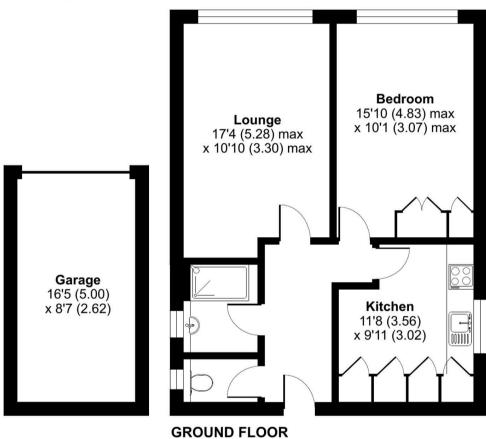

## Bond Road, Warlingham, CR6

Approximate Area = 745 sq ft / 69.2 sq m (includes garage)

For identification only - Not to scale