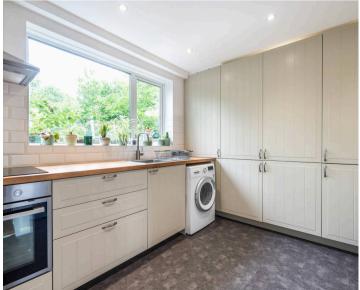

- Spacious Kitchen/Dining Room: An expansive kitchen/dining area, perfect for both cooking and enjoying meals.
- Convenient Location: Situated within a short walk of Warlingham Village, providing easy access to local amenities.
- Garage: Includes a garage for secure parking and additional storage.
- Extended Lease: The property is offered for sale with a recently extended lease.
- **Entrance Hall:** A spacious entrance hall providing a welcoming entry to the apartment.
- Lounge: Radiator lounge with a double aspect room featuring double glazed windows to the front and side aspects, offering plenty of natural light.
- **Bedroom 1:** A comfortable double bedroom with a double glazed window to the front aspect and built-in wardrobes for ample storage.
- **Kitchen/Breakfast Room:** Newly fitted kitchen with ample storage, induction hob and washing machine. Double glazed window to the side aspect
- **Shower Room:** Features a double walk-in shower cubicle, wash basin with double cupboard below, and tiled walls and floor.
- Separate WC
- **Garage:** Provides secure parking and storage, with additional resident parking available.
- Heating: Central heating throughout the property.
- Windows: Double-glazed windows ensuring energy efficiency and comfort.
- Lease: The property is sold with a recently extended lease.

**Description:** This delightful one-bedroom ground floor apartment offers a spacious and convenient living space. The expansive kitchen/dining room is perfect for culinary activities and dining, with modern fittings and ample storage. The lounge provides a cozy yet bright area for relaxation, thanks to its double aspect windows. The bedroom is well-sized and features built-in wardrobes, while the shower room is equipped with a modern double walk-in shower. The additional separate WC adds practicality. With the inclusion of a garage and resident parking, this property offers excellent value in a prime location.