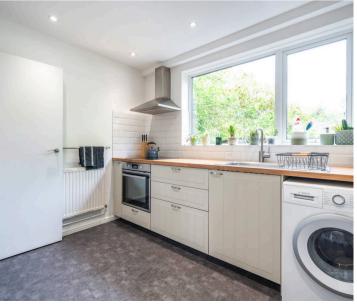

- Spacious Kitchen/Dining Room: An expansive kitchen/dining area, perfect for both cooking and enjoying meals.
- Convenient Location: Situated within a short walk of Warlingham Village, providing easy access to local amenities.
- Garage: Includes a garage for secure parking and additional storage.
- Extended Lease: The property is offered for sale with a recently extended lease.
- **Entrance Hall:** A spacious entrance hall providing a welcoming entry to the apartment.
- Lounge: Radiator lounge with a double aspect room featuring double glazed windows to the front and side aspects, offering plenty of natural light.
- **Bedroom 1:** A comfortable double bedroom with a double glazed window to the front aspect and built-in wardrobes for ample storage.
- **Kitchen/Breakfast Room:** Newly fitted kitchen with ample storage, induction hob and washing machine. Double glazed window to the side aspect
- **Shower Room:** Features a double walk-in shower cubicle, wash basin with double cupboard below, and tiled walls and floor.
- Separate WC
- **Garage:** Provides secure parking and storage, with additional resident parking available.
- Heating: Central heating throughout the property.
- Windows: Double-glazed windows ensuring energy efficiency and comfort.
- Lease: The property is sold with a recently extended lease.

**Description:** This delightful one-bedroom ground floor apartment offers a spacious and convenient living space. The expansive kitchen/dining room is perfect for culinary activities and dining, with modern fittings and ample storage. The lounge provides a cozy yet bright area for relaxation, thanks to its double aspect windows. The bedroom is well-sized and features built-in wardrobes, while the shower room is equipped with a modern double walk-in shower. The additional separate WC adds practicality. With the inclusion of a garage and resident parking, this property offers excellent value in a prime location.