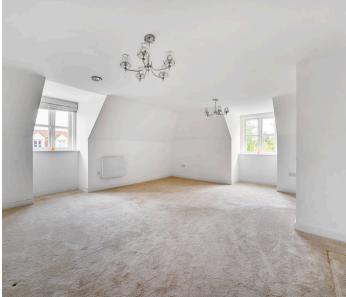

#### **Bedrooms and Bathrooms**

- The **principle bedroom** boasts a walk-in wardrobe and a luxurious en suite shower room, complete with a low-level WC, shower cubicle, vanity unit, part-tiled walls, and underfloor heating.
- The second double bedroom is equally spacious and versatile with a walk in wardrobe.
- A second shower room features a shower cubicle, low-level WC, and vanity unit, all finished to a high standard.