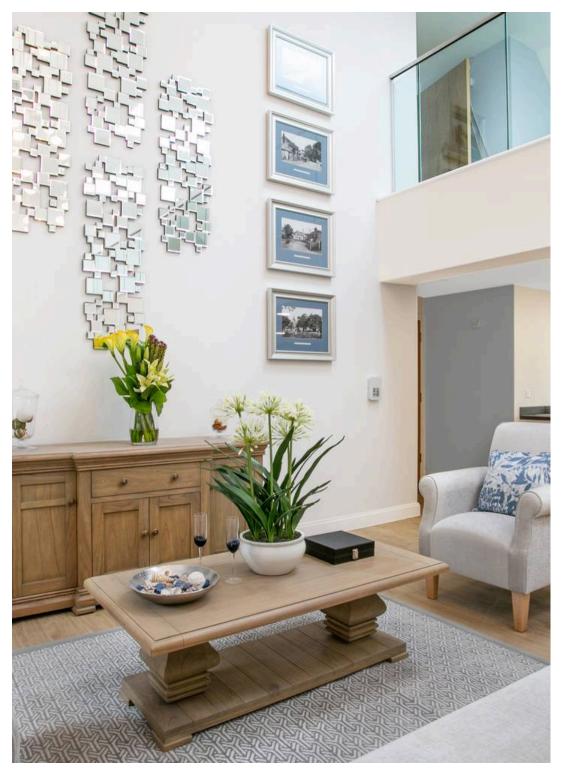

#### Accommodation Overview

- The **entrance hall** provides a warm welcome and features a utility cupboard housing a Vent Axia ventilation system, offering practical storage solutions.
- The **lounge/dining room** is generously proportioned, creating a versatile space for relaxation and entertaining, with direct access to the well-appointed kitchen.
- The **kitchen** is fitted with a stylish range of base and eye-level units, complemented by work surfaces. Integrated appliances include an electric oven, hob with extractor fan, built-in microwave, dishwasher, and fridge/freezer.