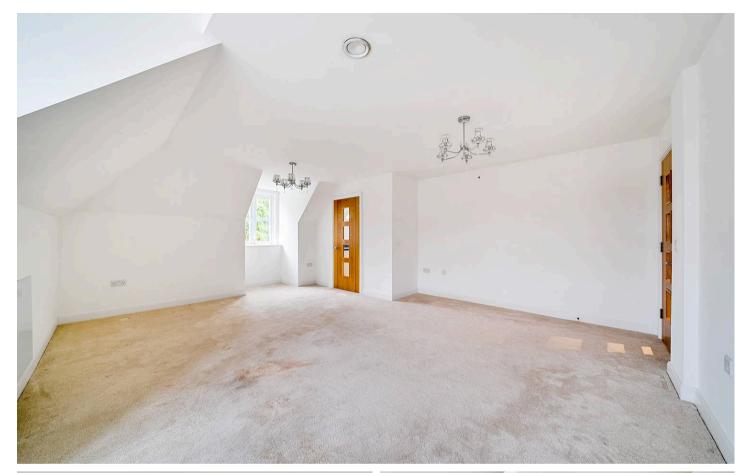

#### Accommodation Overview

- The **entrance hall** provides a warm welcome and features a utility cupboard housing a Vent Axia ventilation system, offering practical storage solutions.
- The **lounge/dining room** is generously proportioned, creating a versatile space for relaxation and entertaining, with direct access to the well-appointed kitchen.
- The **kitchen** is fitted with a stylish range of base and eye-level units, complemented by work surfaces. Integrated appliances include an electric oven, hob with extractor fan, built-in microwave, dishwasher, and fridge/freezer.