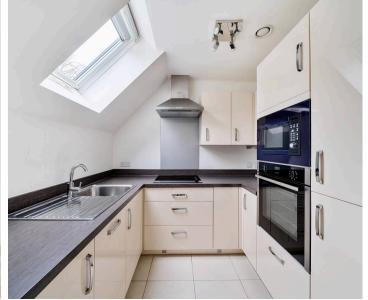

#### Accommodation Overview

- The **entrance hall** provides a warm welcome and features a utility cupboard housing a Vent Axia ventilation system, offering practical storage solutions.
- The **lounge/dining room** is generously proportioned, creating a versatile space for relaxation and entertaining, with direct access to the well-appointed kitchen.
- The **kitchen** is fitted with a stylish range of base and eye-level units, complemented by work surfaces. Integrated appliances include an electric oven, hob with extractor fan, built-in microwave, dishwasher, and fridge/freezer.